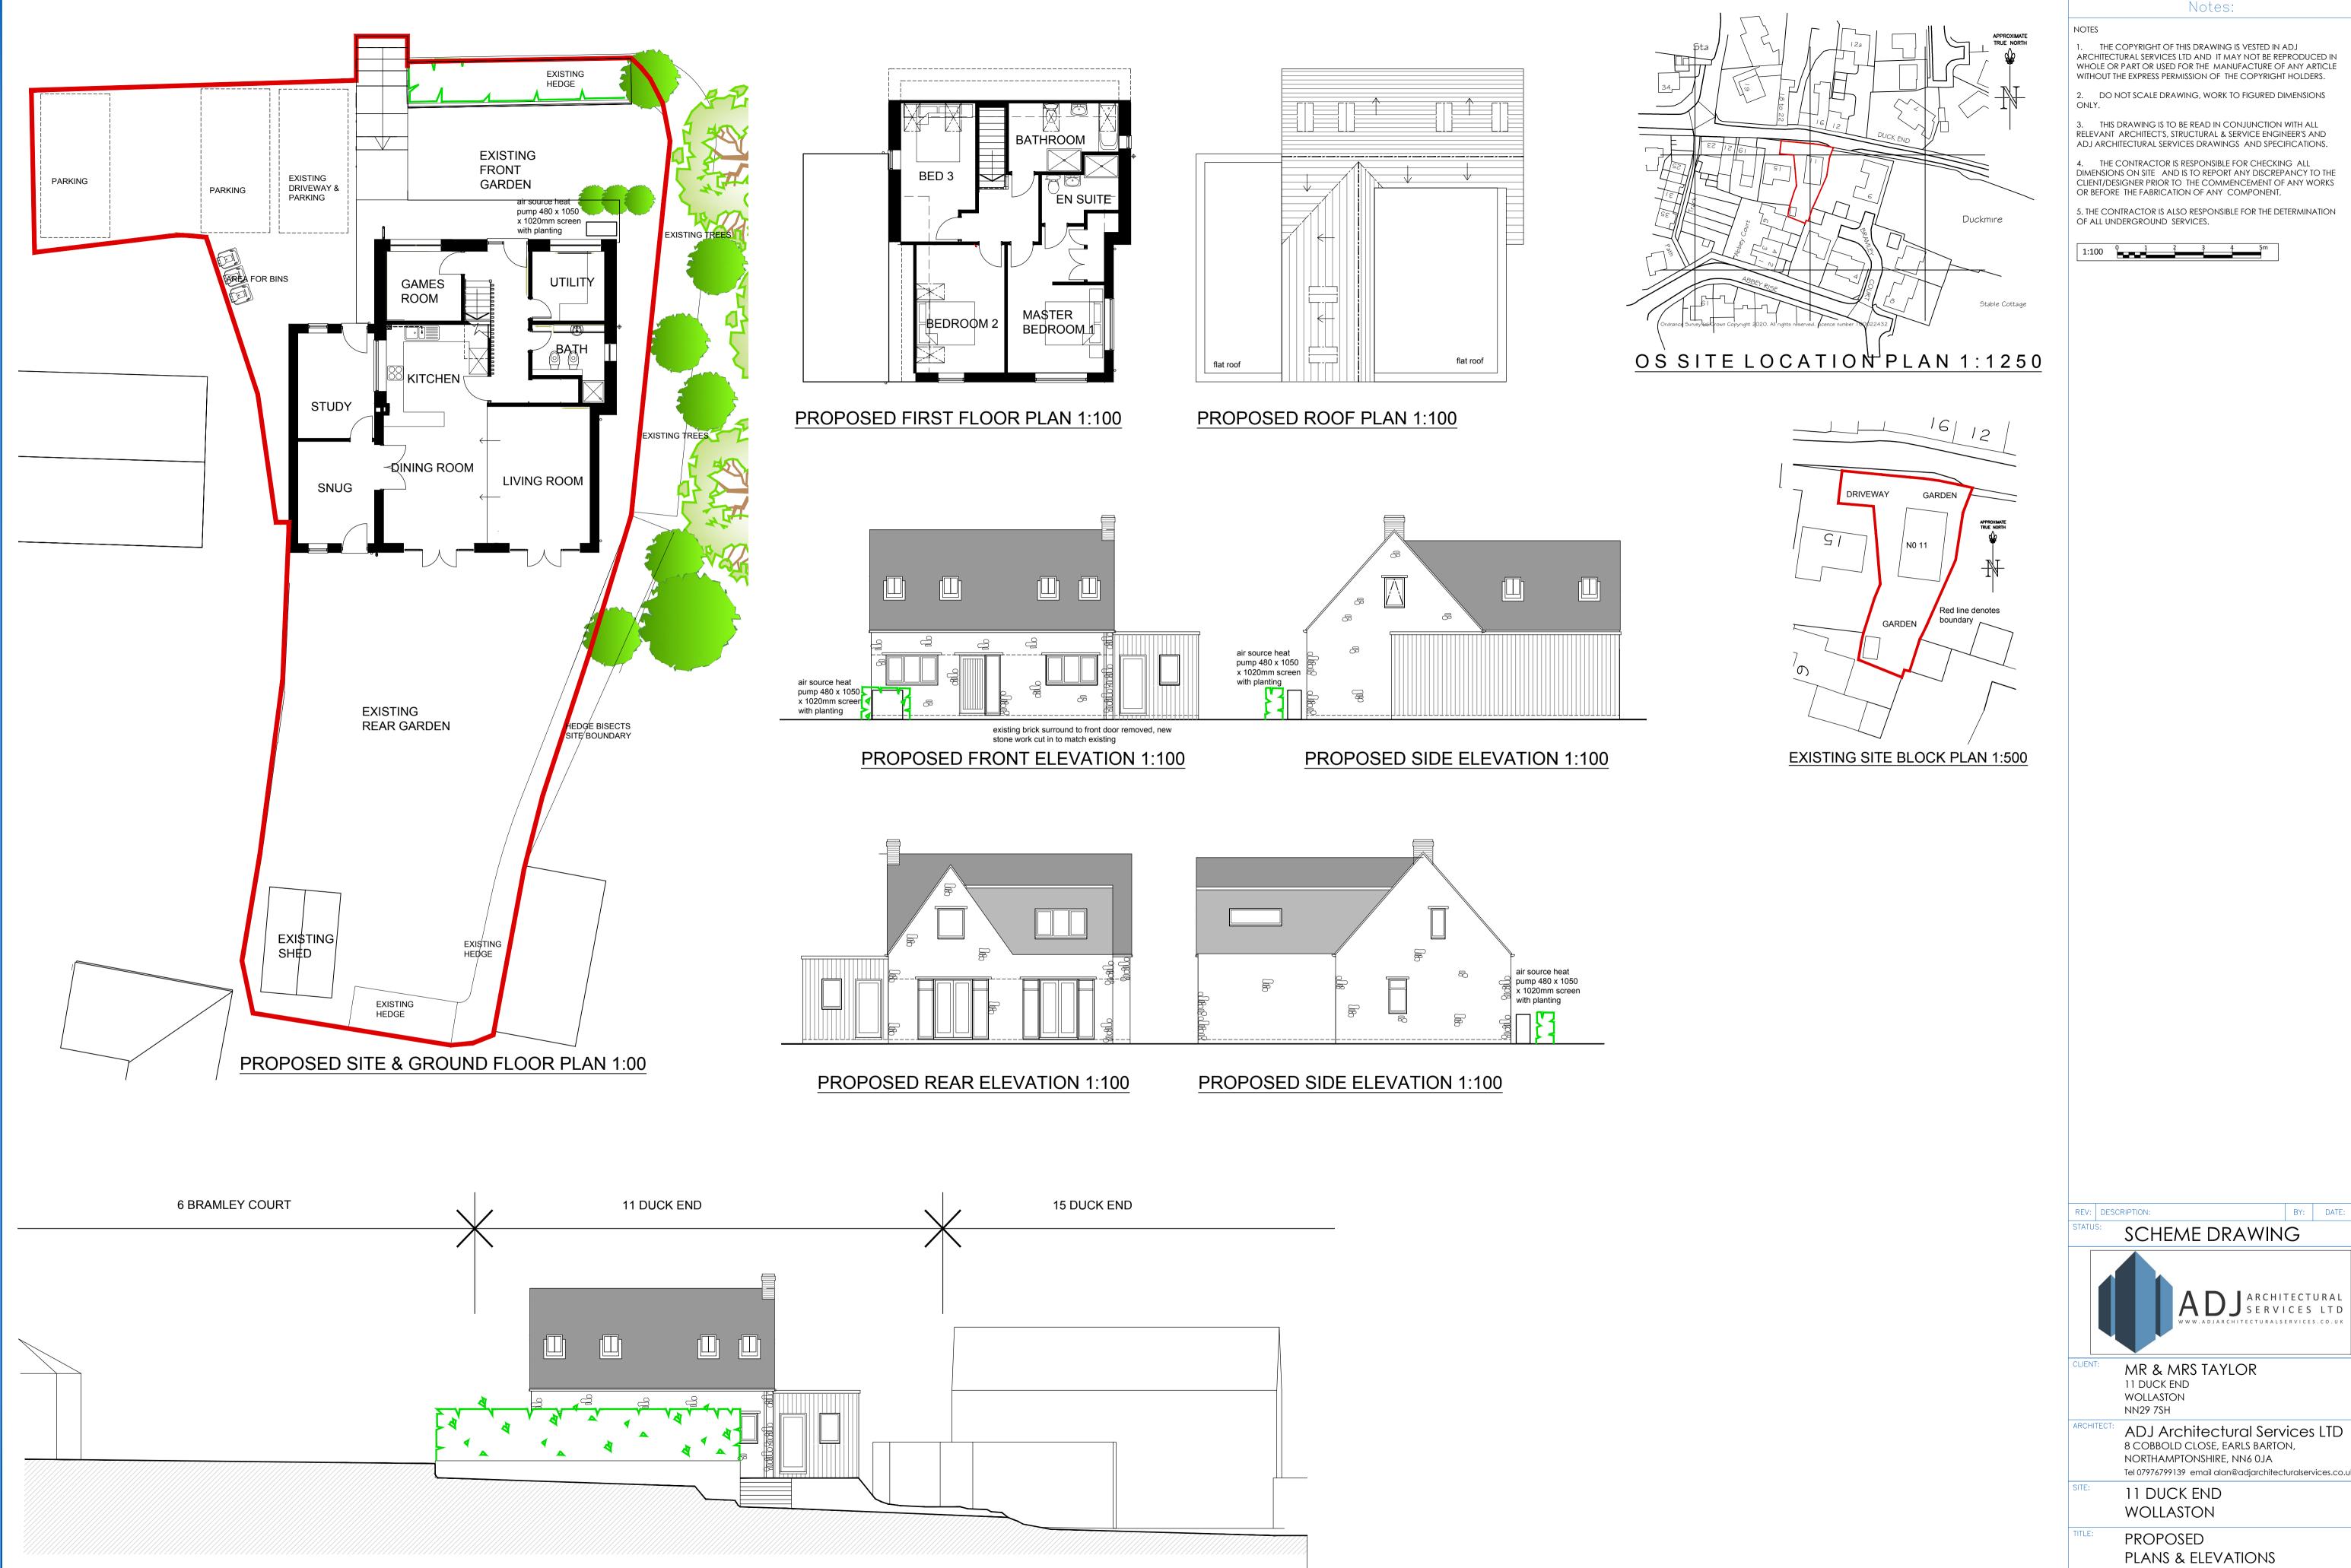

PROPOSED STREET SCENE (VIEW FROM DUCK END) 1:200

Notes:

1. THE COPYRIGHT OF THIS DRAWING IS VESTED IN ADJ ARCHITECTURAL SERVICES LTD AND IT MAY NOT BE REPRODUCED IN WHOLE OR PART OR USED FOR THE MANUFACTURE OF ANY ARTICLE