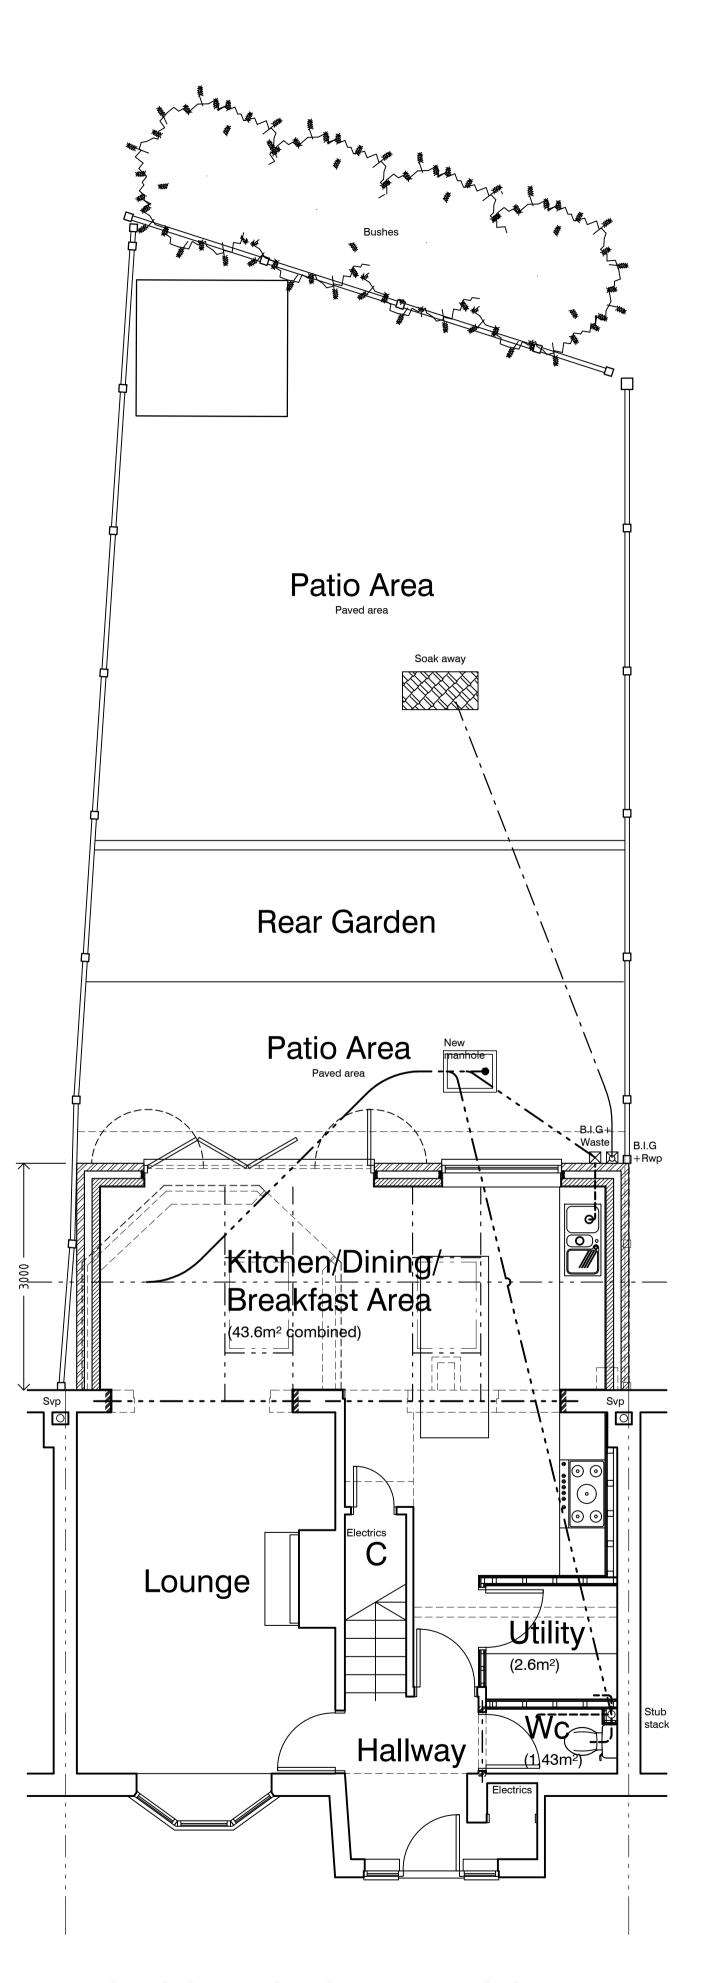

EXISTING GROUND FLOOR PLAN

PROPOSED GROUND FLOOR PLAN

**EXISTING SIDE ELEVATION** (Viewed from no.35)

PROPOSED SIDE **ELEVATION** (Viewed from no.35)

**EXISTING REAR ELEVATION** 

PROPOSED REAR **ELEVATION** 