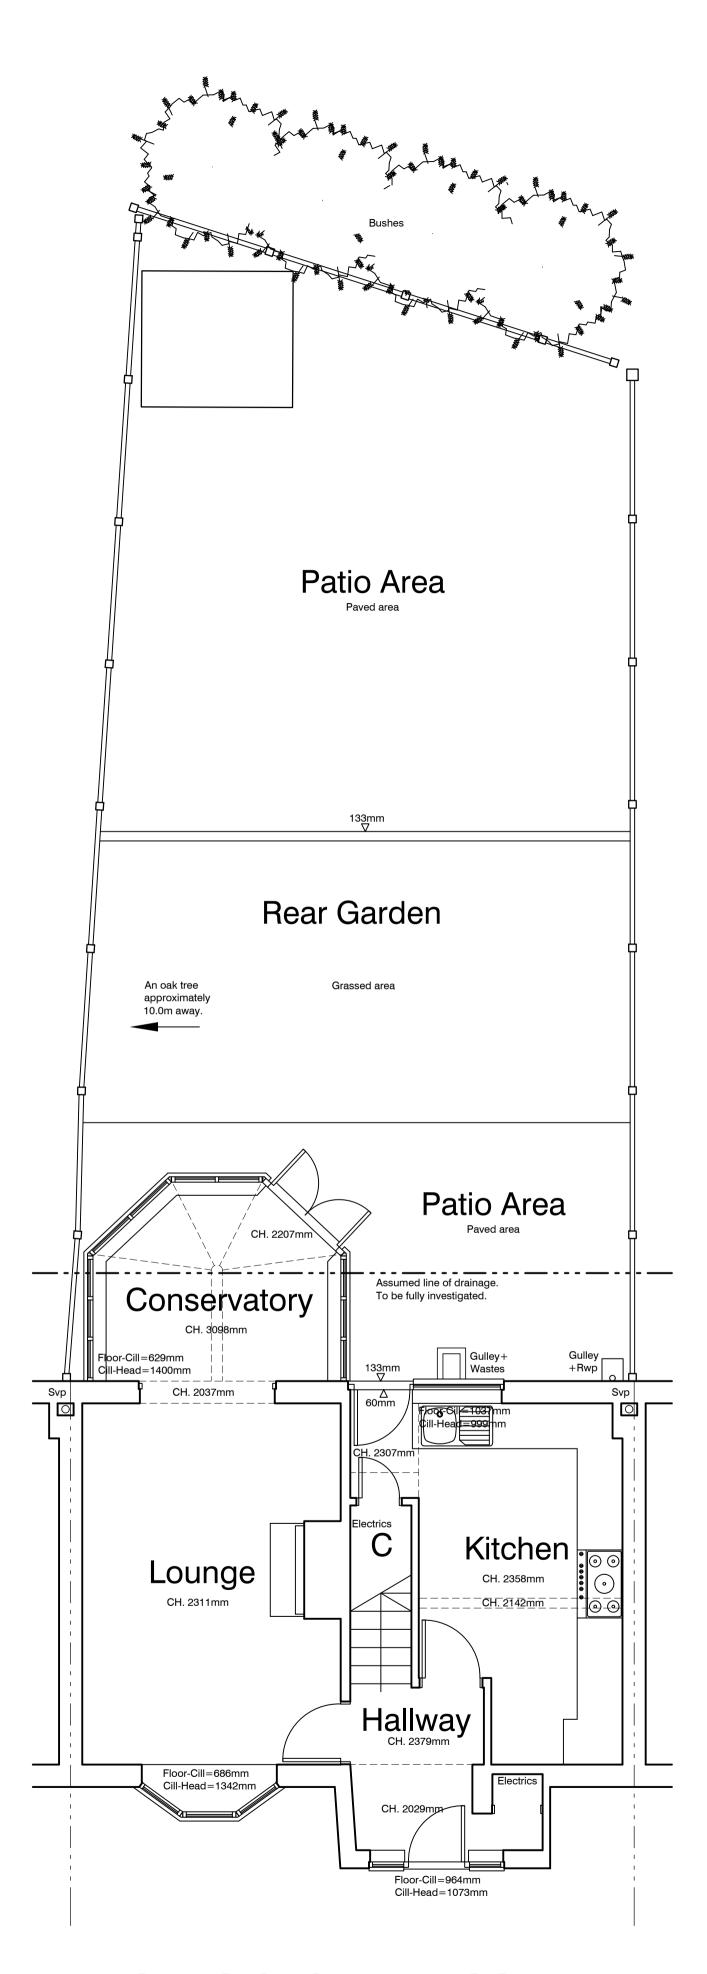

EXISTING GROUND FLOOR PLAN

PROPOSED GROUND FLOOR PLAN

**EXISTING SIDE ELEVATION** (Viewed from no.35)

PROPOSED SIDE **ELEVATION** (Viewed from no.35)

**EXISTING REAR ELEVATION** 

PROPOSED REAR **ELEVATION** 