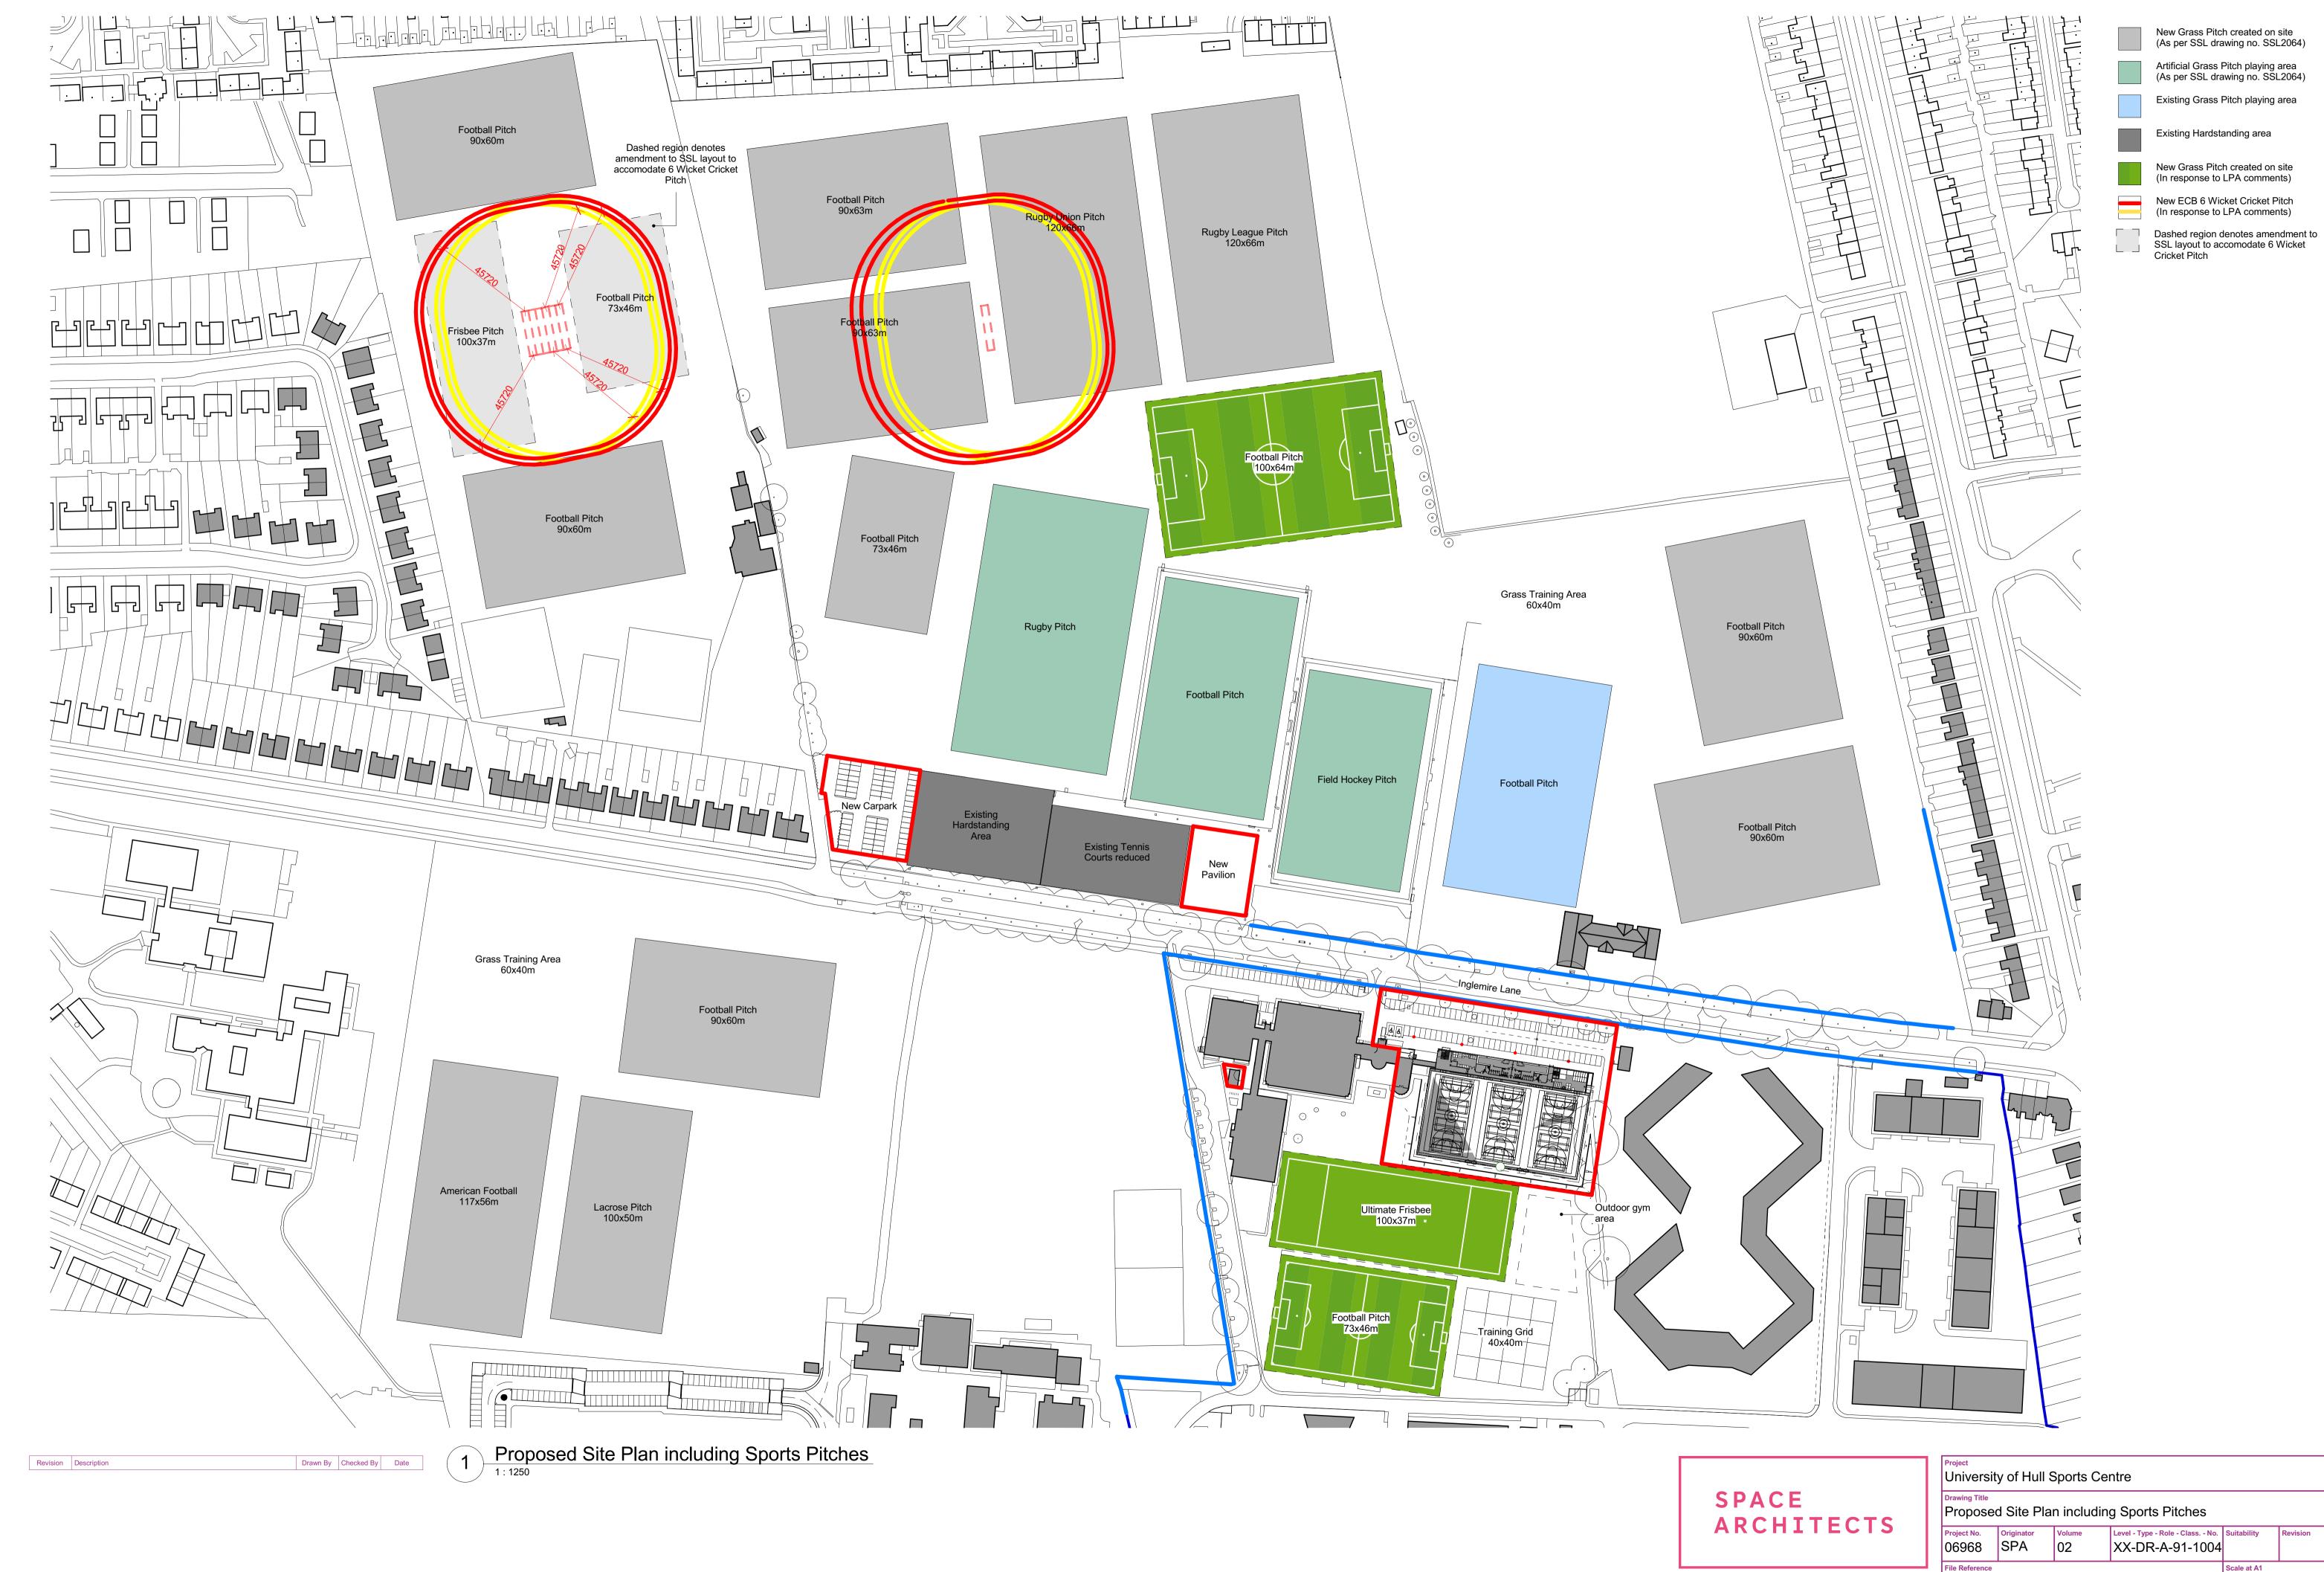

| Project<br>Univers                              | ity of Hull       | Sports C  | Centre                                          |              |          |
|-------------------------------------------------|-------------------|-----------|-------------------------------------------------|--------------|----------|
| Propose                                         | ed Site Pla       | an includ | ing Sports Pitches                              |              |          |
| Project No.<br>06968                            | Originator<br>SPA | Volume 02 | Level - Type - Role - Class No. XX-DR-A-91-1004 | Suitability  | Revision |
| File Reference<br>06968-SPA-02-XX-DR-A-91-1004- |                   |           |                                                 | As indicated |          |