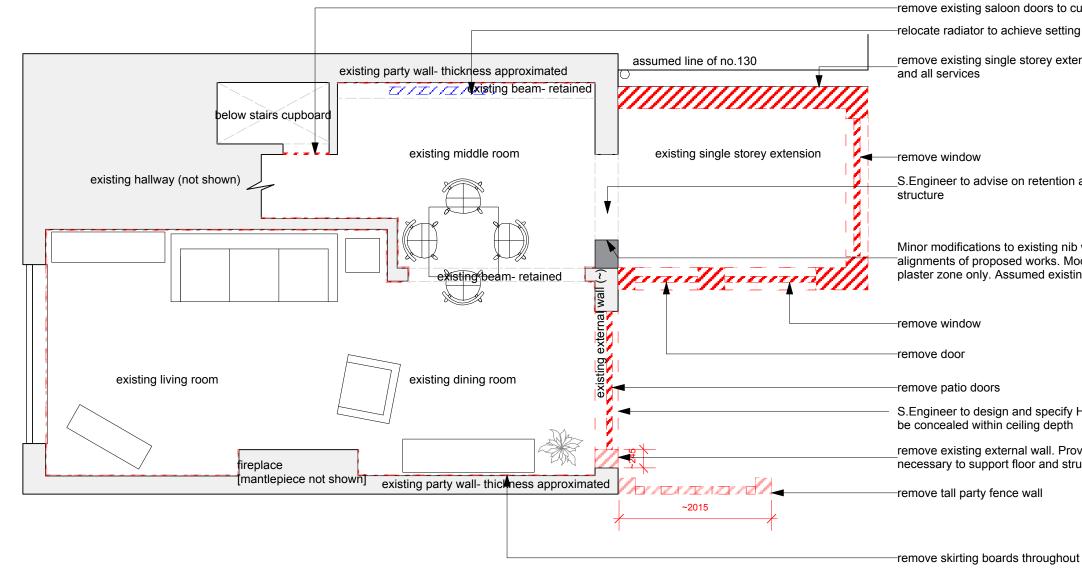

remove existing saloon doors to cupboard- to be replaced

relocate radiator to achieve setting out as part of works

\_remove existing single storey extension inc. foundations, drainage

S.Engineer to advise on retention and re-use of existing high level

Minor modifications to existing nib wall anticipated to achieve alignments of proposed works. Modifications to occur within partition/ plaster zone only. Assumed existing structural componant remains

S.Engineer to design and specify H/L structural beam. Downstands to be concealed within ceiling depth

\_remove existing external wall. Provide temporary supports as necessary to support floor and structure above

| Но                                                          | olly Galbraith | Architect                                                                                       |
|-------------------------------------------------------------|----------------|-------------------------------------------------------------------------------------------------|
| JOB: 1901 - Wymersley Road<br>CLIENT: Mr & Mrs. M. Mitchell |                | 49 Lulot Gardens<br>Highgate<br>London N19 STR<br>+44 (0) 7725 269 253<br>hrgalbraith@gmail.com |
| SCALE: 1:50 @ A3<br>DATE FIRST ISSUED: May 2019             | T:<br>E:       |                                                                                                 |
| DRAWING: Existing Ground Floor Plan with Demolition         | ns L.          |                                                                                                 |
| REFERENCE: 1901-EX-100<br>REVISION: -                       |                |                                                                                                 |
| STATUS: PRELIMINARY                                         |                |                                                                                                 |