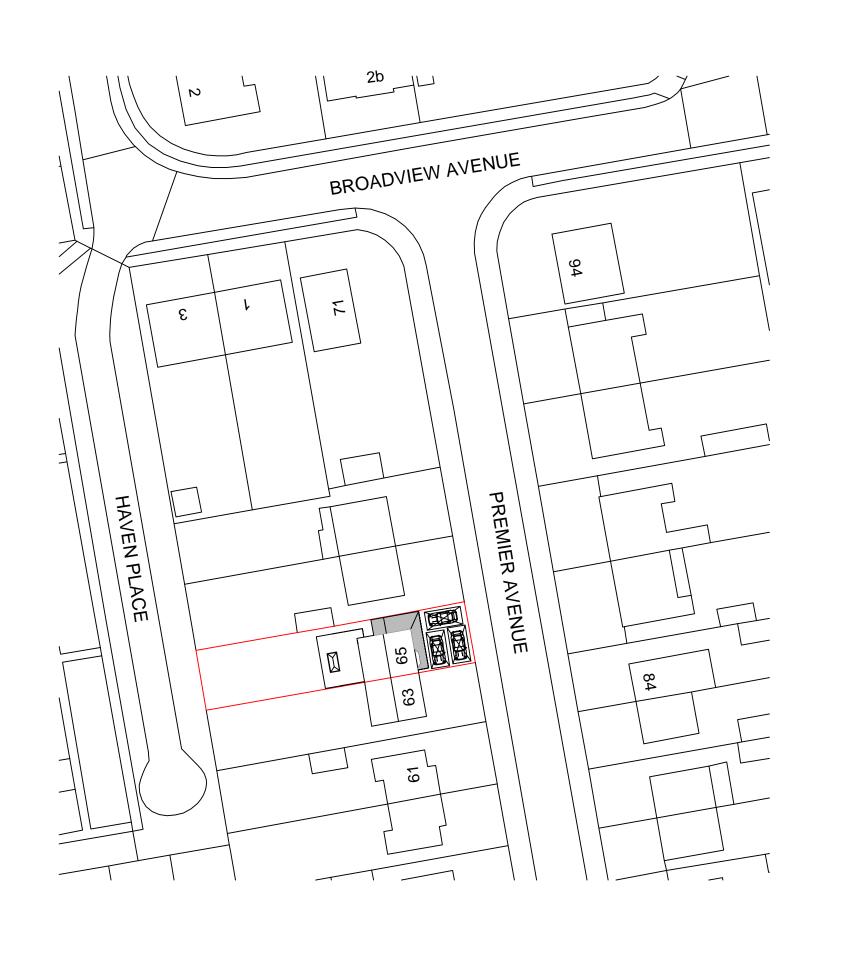

## Project:

Front & Side extension

Drawing:

Block Plan

Address: 65

65 Premier Avenue, Grays, RM16 2SJ

|   | Orawing N°:       | ELA/      |                 | Rev:  |        |
|---|-------------------|-----------|-----------------|-------|--------|
| А | 3 Scale:<br>1:500 | Drawn By: | Job No:<br>1954 | Date: | /01/21 |