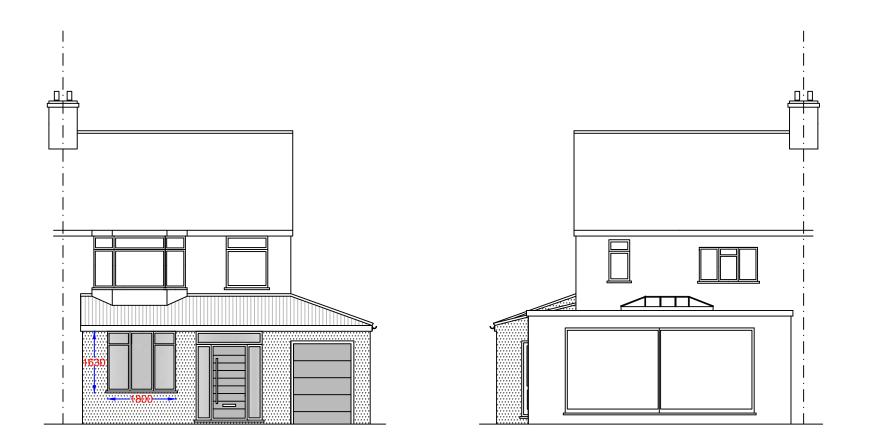

## PROPOSED FRONT ELEVATION

## Front & Side extension

Proposed Elevations

65 Premier Avenue, Grays, RM16 2SJ

| Drawing N°: |           | Rev:    |       |      |
|-------------|-----------|---------|-------|------|
|             |           | Α       |       |      |
| A3 Scale:   | Drawn By: | Job No: | Date: |      |
| 1:100       | CE        | 1954    | 25/   | 01/2 |