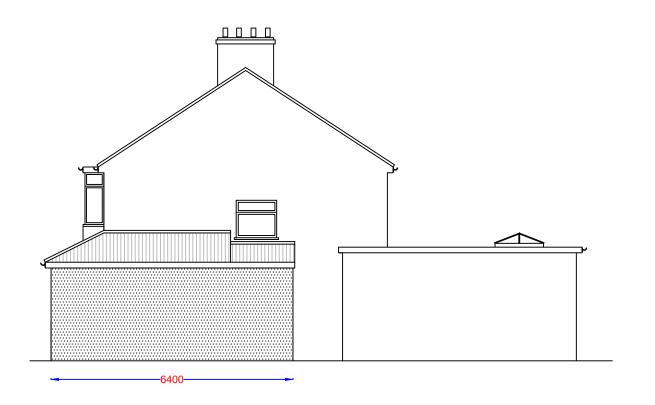

## PROPOSED REAR ELEVATION

PROPOSED SIDE ELEVATION

## Front & Side extension

Proposed Elevations

65 Premier Avenue, Grays, RM16 2SJ

| Drawing N°: |           | Rev:    |       |      |
|-------------|-----------|---------|-------|------|
|             |           | Α       |       |      |
| A3 Scale:   | Drawn By: | Job No: | Date: |      |
| 1:100       | CE        | 1954    | 25/   | 01/2 |