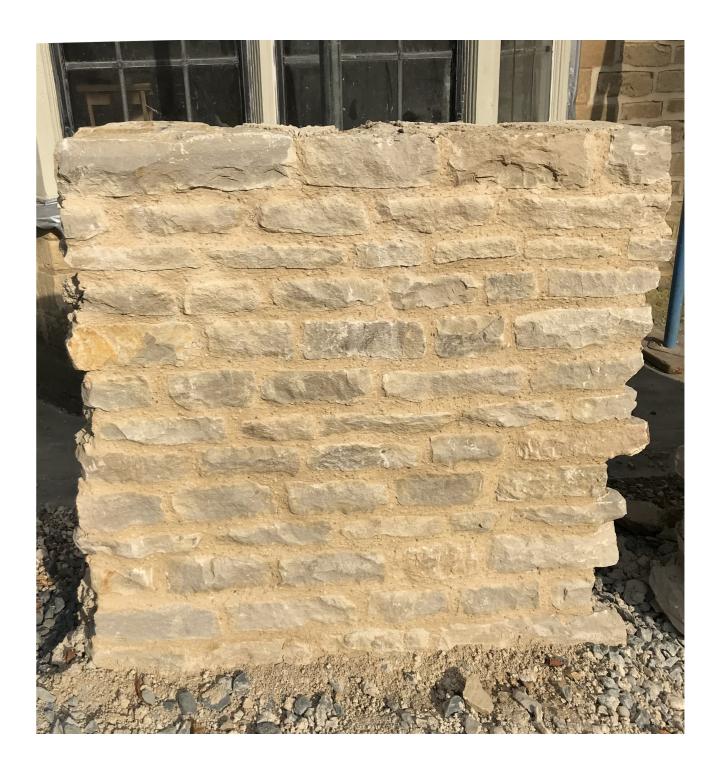

### Material Sample: Cotswold Stone Wall

Planning Approval: 20/00973/HHD - PLANNING CONDITION 3