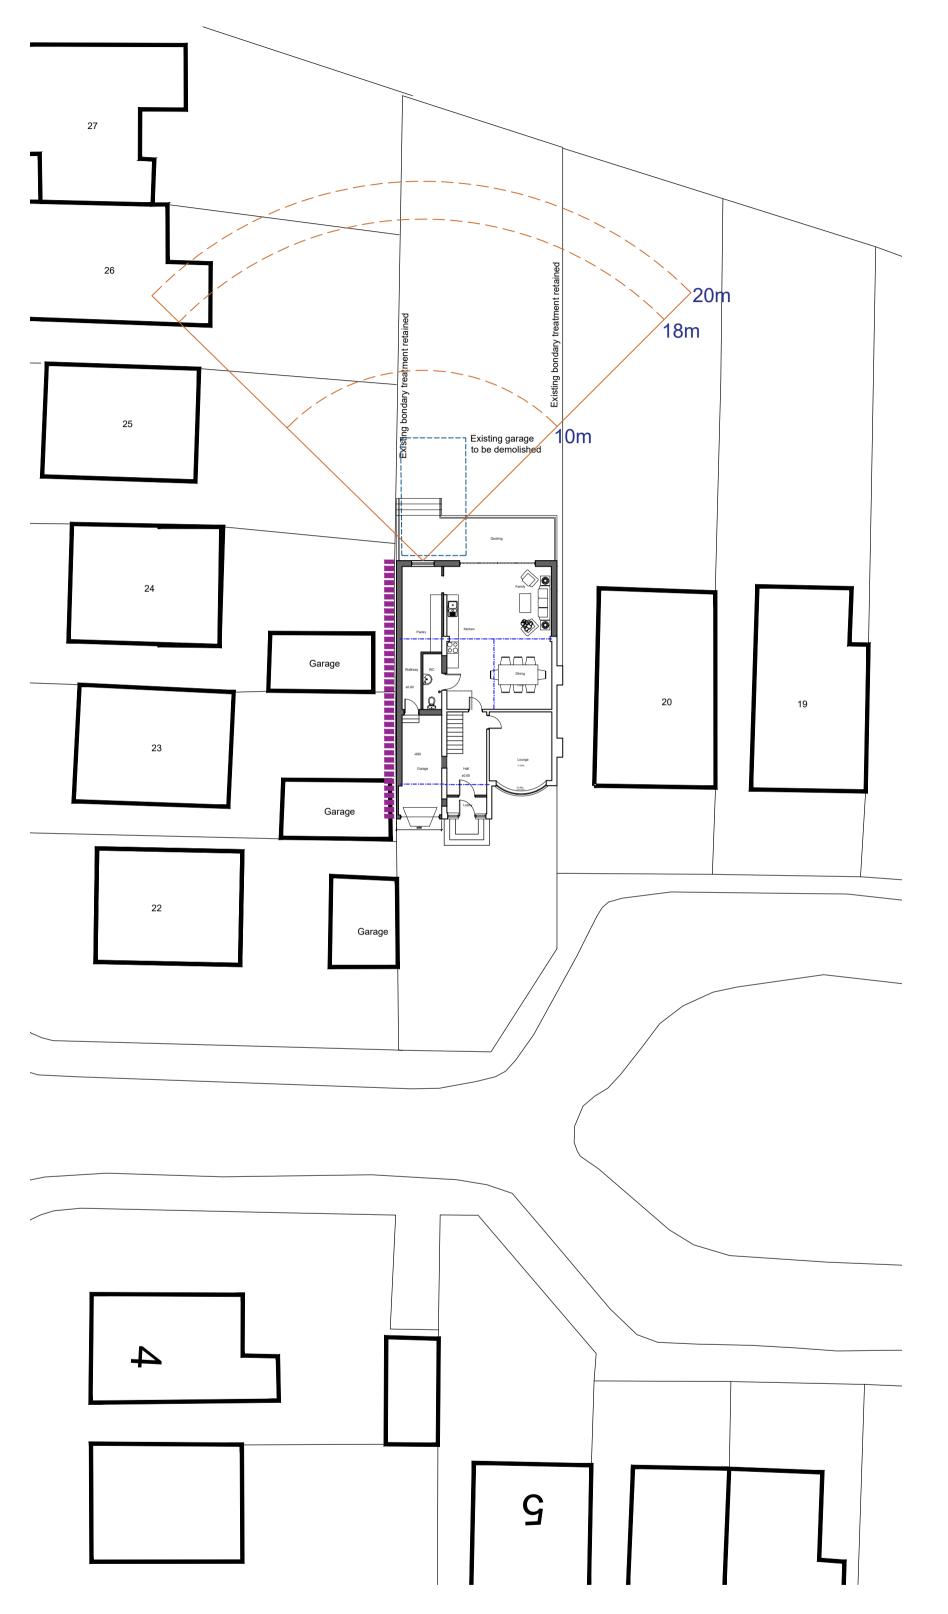

from flood defences.

Proposed Block Plan Scale 1:200

Non Active gable (no Window) to protect the amenities to adjoining neighbours and to address LDP32 (g)