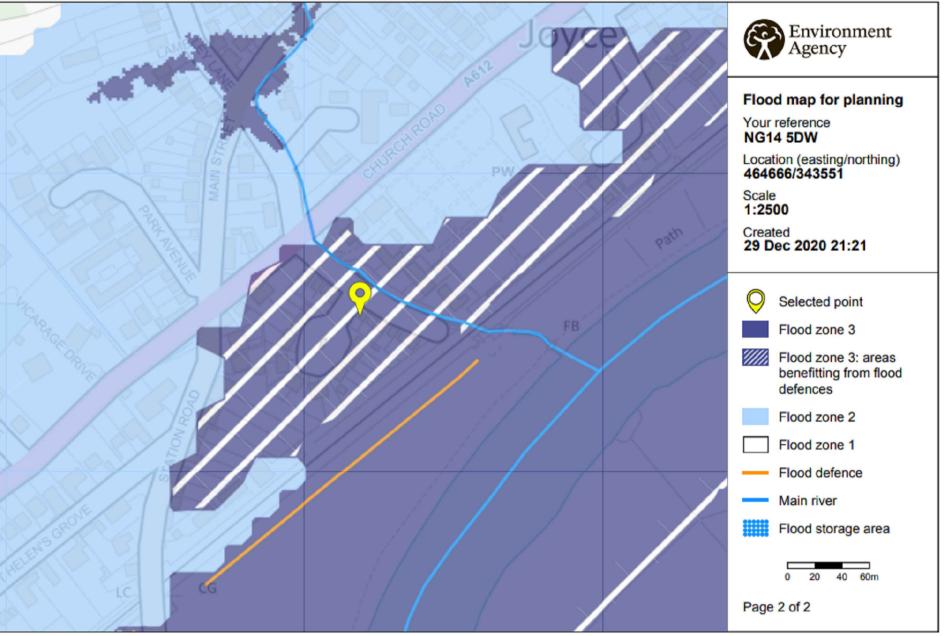

Existing Block Plan Scale 1:200

© Environment Agency copyright and / or database rights 2018. All rights reserved. © Crown Copyright and database right 2018. Ordnance Survey licence number 100024198. Site is in an area of Flood Zone 3 benefitting