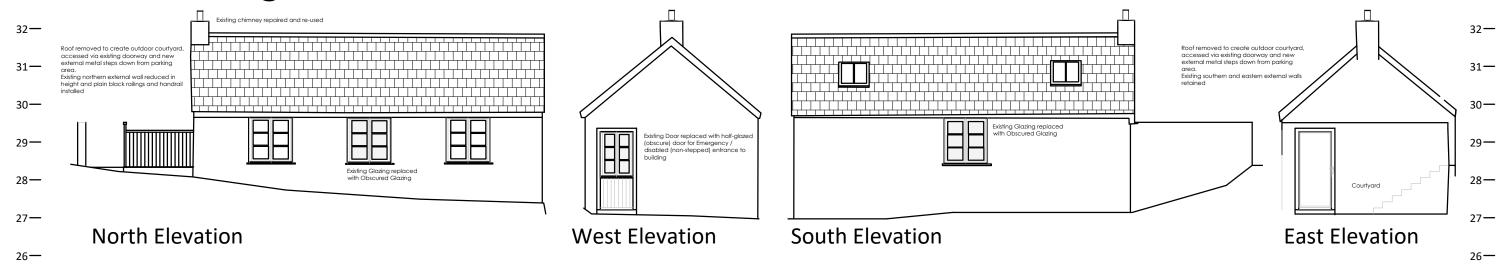

## The Meeting Room, Beer

| CIII 28.43                                                       |                                          |                                                        |                          |                                  |                                                                                                    |                 |                  |
|------------------------------------------------------------------|------------------------------------------|--------------------------------------------------------|--------------------------|----------------------------------|----------------------------------------------------------------------------------------------------|-----------------|------------------|
| Proposed Plan & Elevations                                       |                                          |                                                        | 1m 10                    |                                  | 10m                                                                                                | n 1:100<br>1:50 |                  |
| CLIENT Mr & Mrs Reid  PROJECT The Meeting Room Fore Street, Beer | DRAWING OF Proposed Plans and Elevations | drawing no<br>BD2014:04<br>scale at A3<br>1:50 / 1:100 | rev<br>A<br>drawn<br>ALP | date<br>25/12/20<br>check<br>CLP | Bean Designed Ltd<br>5 High Bank, West Hill<br>Ottery St.Mary, EX11 1XX<br>info@beandesigned.co.uk |                 | bean<br>designed |