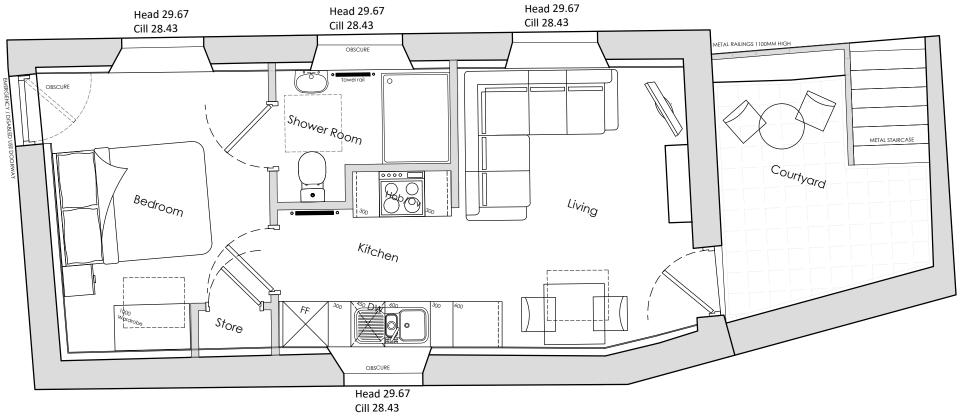

## The Meeting Room, Beer

| CIII 28.43                                                       |                                          |                                                        |                          |                                  |                                                                                                    |                 |                  |
|------------------------------------------------------------------|------------------------------------------|--------------------------------------------------------|--------------------------|----------------------------------|----------------------------------------------------------------------------------------------------|-----------------|------------------|
| Proposed Plan & Elevations                                       |                                          |                                                        | 1m 10                    |                                  | 10m                                                                                                | n 1:100<br>1:50 |                  |
| CLIENT Mr & Mrs Reid  PROJECT The Meeting Room Fore Street, Beer | DRAWING OF Proposed Plans and Elevations | drawing no<br>BD2014:04<br>scale at A3<br>1:50 / 1:100 | rev<br>A<br>drawn<br>ALP | date<br>25/12/20<br>check<br>CLP | Bean Designed Ltd<br>5 High Bank, West Hill<br>Ottery St.Mary, EX11 1XX<br>info@beandesigned.co.uk |                 | bean<br>designed |