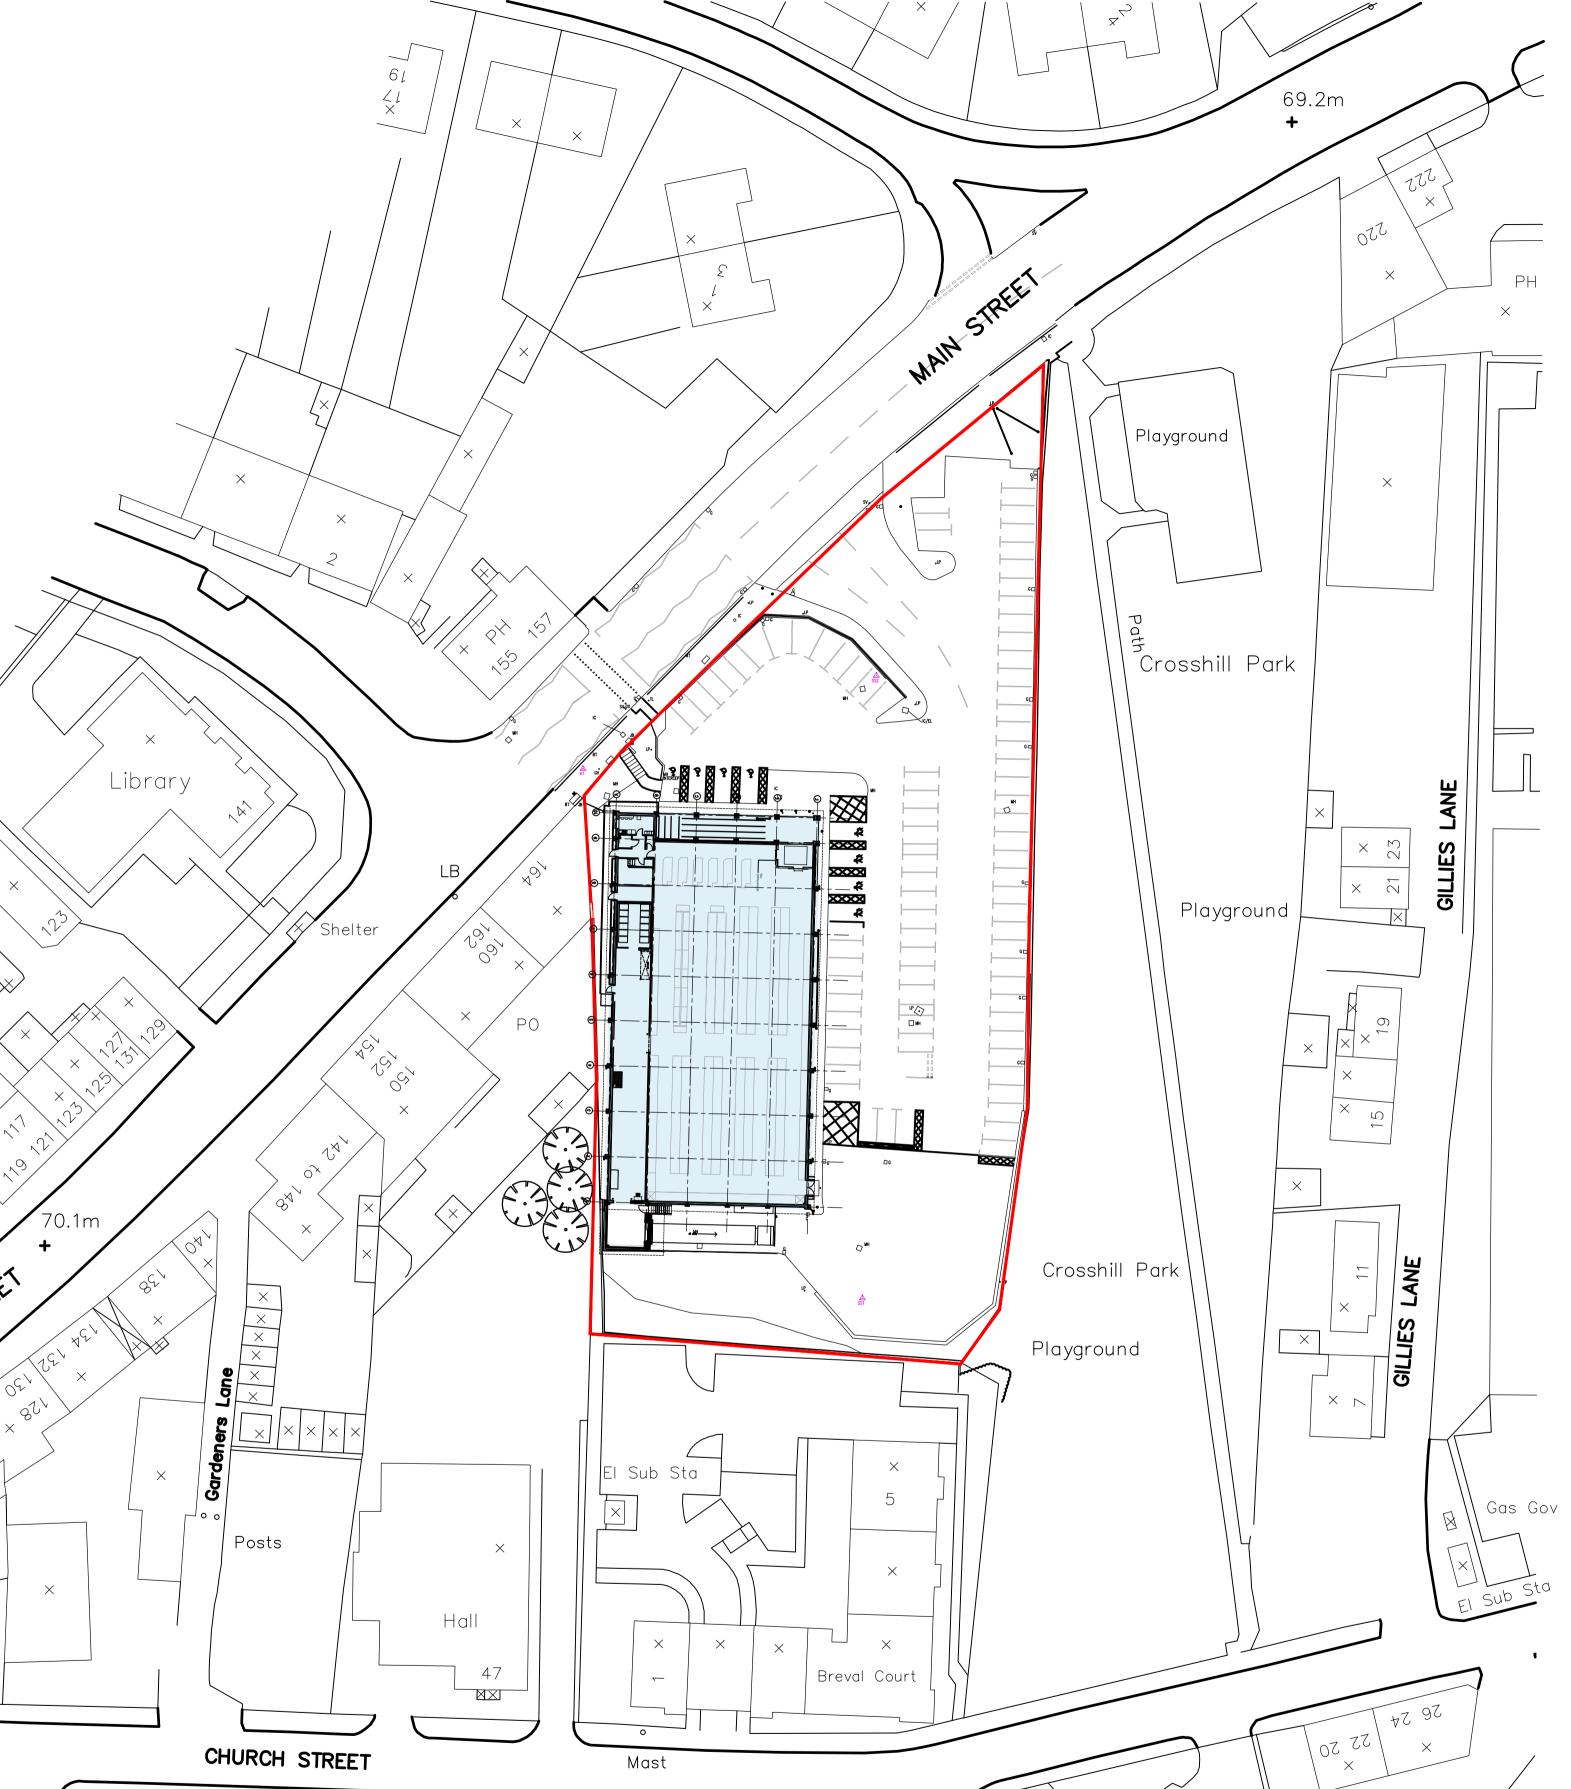

## SITE BOUNDARY

REFERENCE IMAGE | Imagery ©2017 Google, Map data ©2017 Google

LOCATION PLAN | 1:500

Ordinance Survey © Crown Copyright. All rights reserved. License Number 100020449.

North

Produced with the authority of Ordinance Survey pursuant to section 47 of the Copyrights, Designs and Patents Act 1988. Unless that act provides a relevant exception to copyright, the copy must not be copied without the prior permission of the copyright owner. This copy has no evidential status.

smith design associates www.smithdesign.co.uk Chartered Architects 16 Lynedoch Crescent, Glasgow G3 6EQ 0141 353 3501 Lidl UK GmbH Alterations to Foodstore Main Street, BAILLIESTON Location Plan drawn RP 1:500A1 | 1:1000 A3 02.12.20 PLANNING G2910-04 AL(0)001