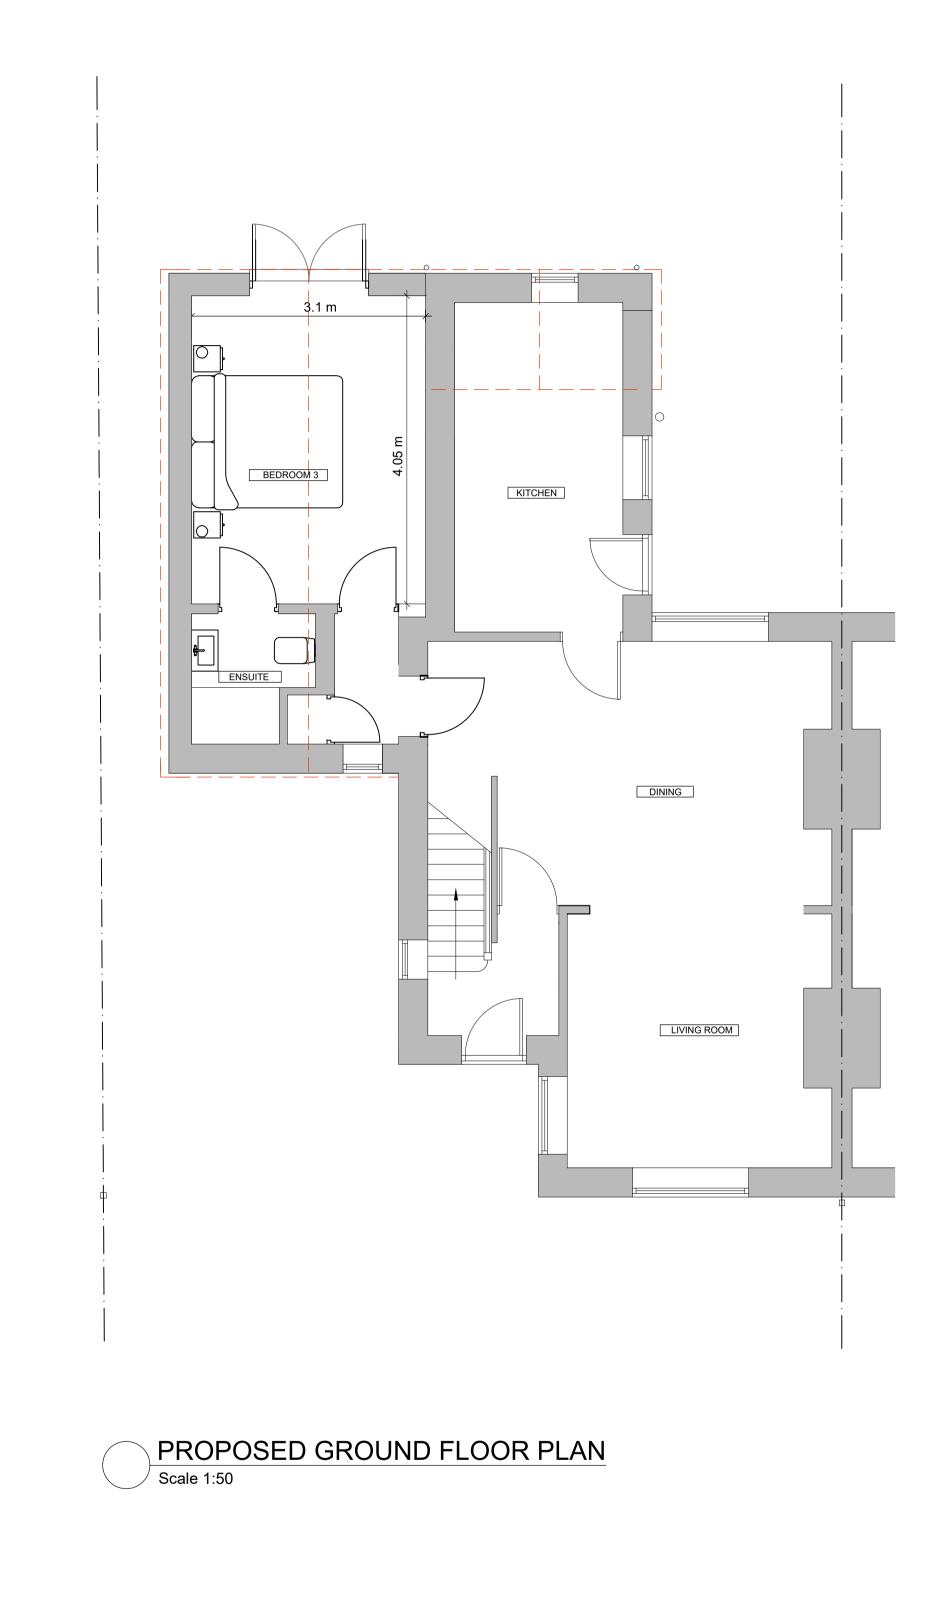

British & European Standards, Specifications and Codes of Practice





## PROPOSED FIRST FLOOR PLAN Scale 1:50

|  |                           | status<br>client | PLANNING                                  | Philip Holley Architects<br>+44 (0) 77 3858 2136<br>Email philipjamesholley@gmail.com | drawing title PROPOSED PLANS  |               |               |                            |
|--|---------------------------|------------------|-------------------------------------------|---------------------------------------------------------------------------------------|-------------------------------|---------------|---------------|----------------------------|
|  |                           | - project        | 181 Norman Rd<br>West Malling<br>ME19 6RW |