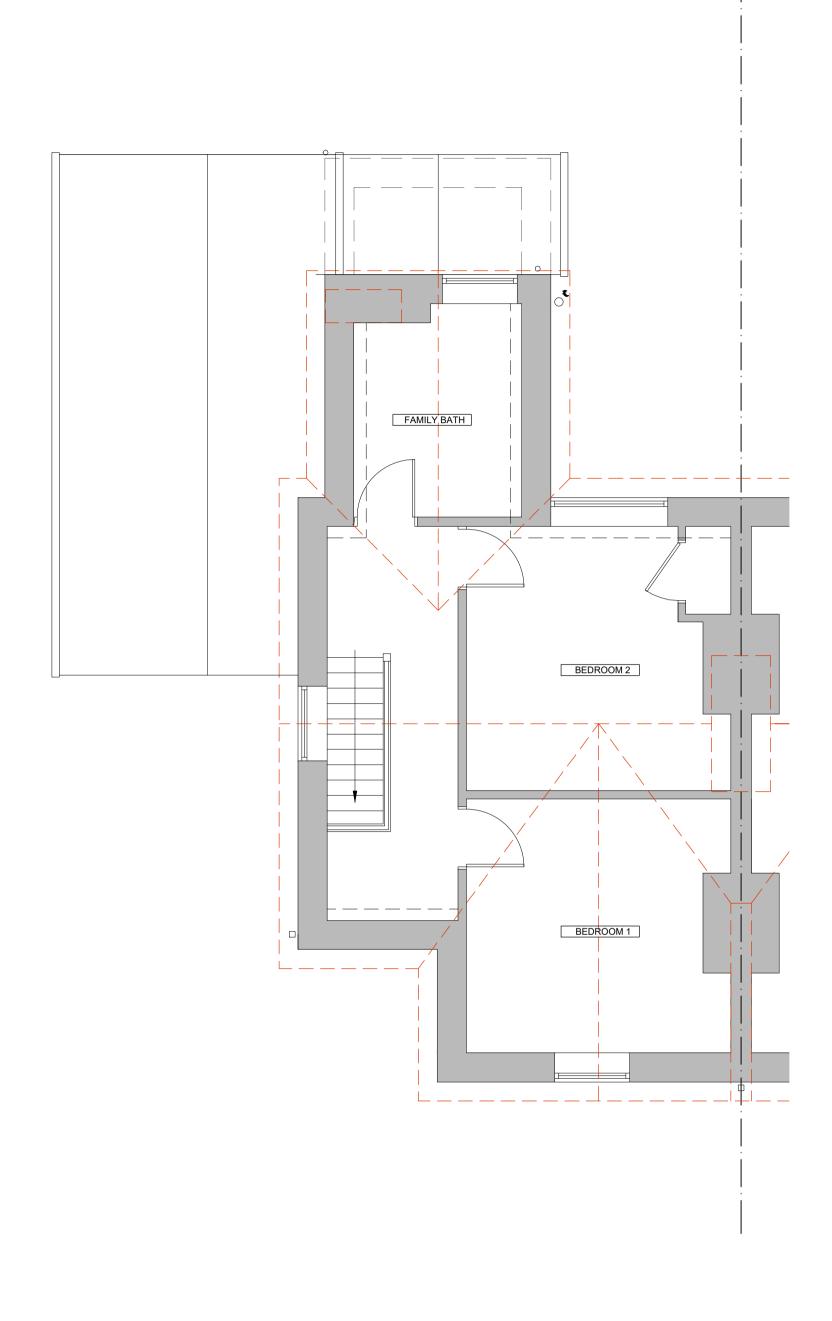

## PROPOSED FIRST FLOOR PLAN Scale 1:50

|  |                           | status<br>client | PLANNING                                  | Philip Holley Architects<br>+44 (0) 77 3858 2136<br>Email philipjamesholley@gmail.com | drawing title PROPOSED PLANS  |               |               |                            |
|--|---------------------------|------------------|-------------------------------------------|---------------------------------------------------------------------------------------|-------------------------------|---------------|---------------|----------------------------|
|  |                           | - project        | 181 Norman Rd<br>West Malling<br>ME19 6RW |                                                                                       | drawn<br>-                    | engineer<br>- | approved<br>- | <sup>date</sup><br>3.11.18 |
|  | rev date description chkd |                  |                                           |                                                                                       | <sup>scale</sup><br>1:50 @ A1 |               |               |                            |
|  | reference files           |                  |                                           |                                                                                       | drawing numb                  | PL-004        |               | revision                   |