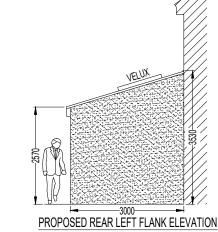

## PERMITTED DEVELOPMENT CRITERIA FOR EXTENSIONS

ALL NEW MATERIALS TO MATCH EXISTING COLOUR AND TYPE REAR EXTENSIONS NOT TO EXCEED 3m IN DEPTH EAVES HEIGHT TO BE NO MORE THAN 3m FROM GROUND LEVEL MAXIMUM HEIGHT OF ROOF TO BE NO MORE THAN 4m