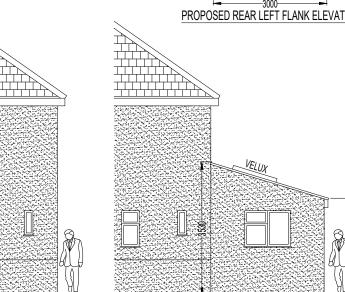

PROPOSED REAR ELEVATION

→ 600

EXISTING REAR ELEVATION

3m 4m 5m

EXTEND AND MODIFY

PROPOSED REAR RIGHT FLANK ELEVATION