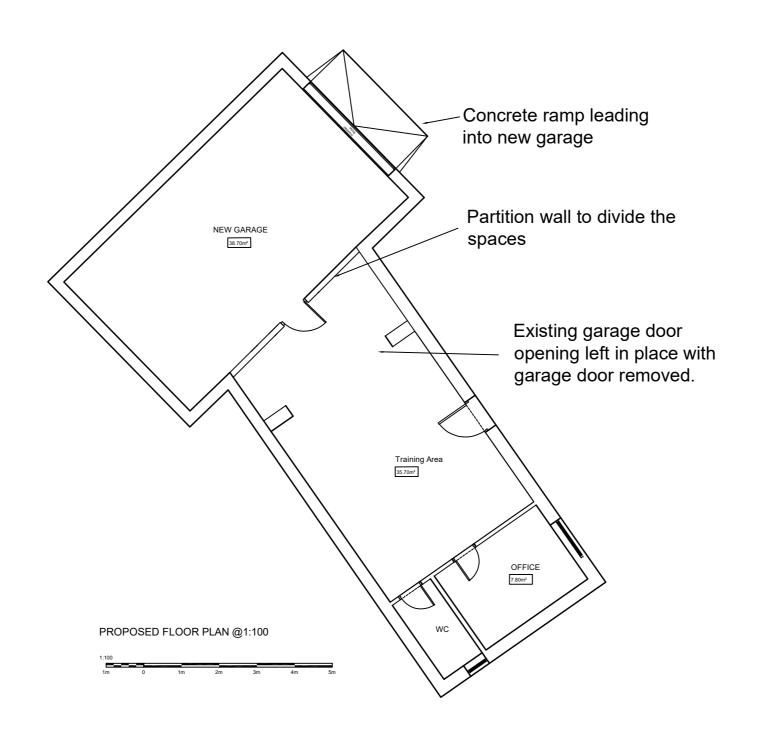

## DO NOT SCALE

NOTES:

ALL DIMENSIONS ARE TO BE CHECKED ON-SITE BY THE MAIN CONTRACTOR PRIOR TO PURCHASE OF MATERIALS OR EQUIPMENT AND COMMENCEMENT OF WORKS.

ALL DRAWINGS ARE TO BE READ IN CONJUNCTION WITH THE ACTIVITY SCHEDULE AND ALL OTHER PROJECT DOCUMENTS.. ANY DISCREPANCY MUST BE REPORTED TO THE ORIGINATOR AND PROJECT MANAGER.

IT IS THE MAIN CONTRACTORS RESPONSIBILITY TO CO-ORDINATE AND LIAISE WITH ALL OTHER TRADES AND DISCIPLINES.

<u>KEY</u>

SITE BOUNDARY



MHG STATUS: PLANNING



MARITIME & COASTGUARD AGENCY

ADOLUTION

MCA-WITHERNSEA HU192JS

PROPOSED-FLOOR-PLAN

SCALE @ A2:

NONE

CHECKED:

GH

APPROVED:

© WSP UK Ltd