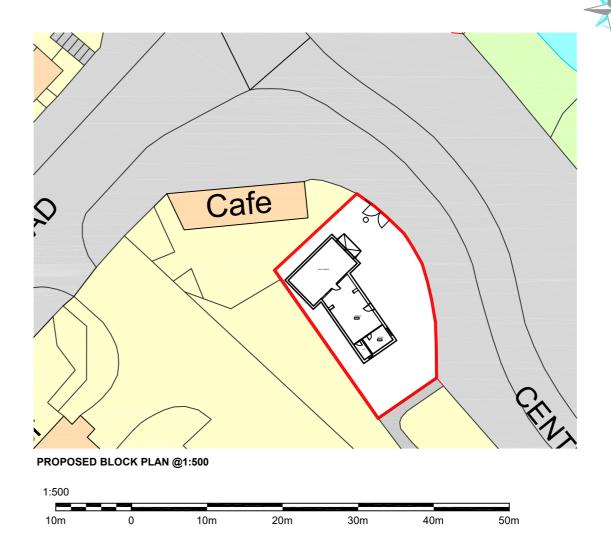

<u>KEY</u>

SITE BOUNDARY

PLANNING

MARITIME & COASTGUARD AGENCY

N/A

MCA-WITHERNSEA

PROPOSED-SITE-&-BLOCK-PLANS

| SCALE @ A8:<br>NONE |  | CHECKED:<br>GH |  | APPROVED:<br>JH |      |
|---------------------|--|----------------|--|-----------------|------|
|                     |  |                |  |                 |      |
| DRAWING No:         |  |                |  |                 | REV: |
| 70050786-120-005    |  |                |  |                 | 000  |