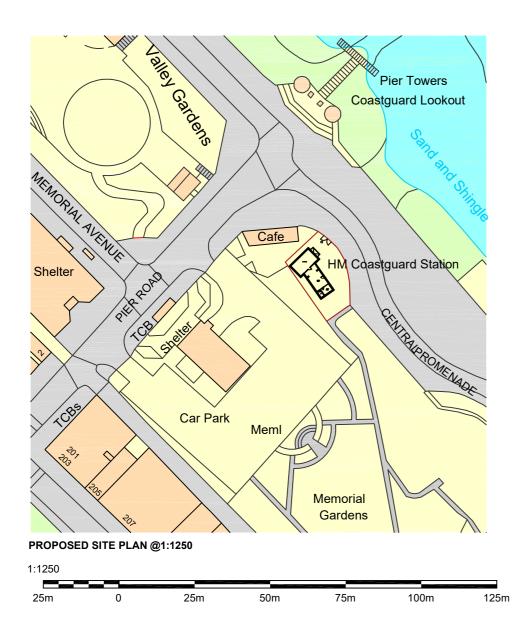

<u>KEY</u>

SITE BOUNDARY

PLANNING

MARITIME & COASTGUARD AGENCY

N/A

MCA-WITHERNSEA

PROPOSED-SITE-&-BLOCK-PLANS

| SCALE @ A8:<br>NONE |  | CHECKED:<br>GH |  | APPROVED:<br>JH |      |
|---------------------|--|----------------|--|-----------------|------|
|                     |  |                |  |                 |      |
| DRAWING No:         |  |                |  |                 | REV: |
| 70050786-120-005    |  |                |  |                 | 000  |