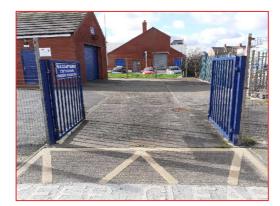

PHOTO 5 - CONCRETE POST AND WIRE MESH FENCING

## **BOUNDARY DETAILS**

The site boundary comprises of a concrete post and wire mesh fence; 1.6m high and entrance gates of painted steel construction. No works are proposed the site boundary.

NC AL TH

ALL DIMENSIONS ARE TO BE CHECKED ON-SITE BY THE MAIN CONTRACTOR PRIOR TO PURCHASE OF MATERIALS OR EQUIPMENT AND COMMENCEMENT OF WORKS.