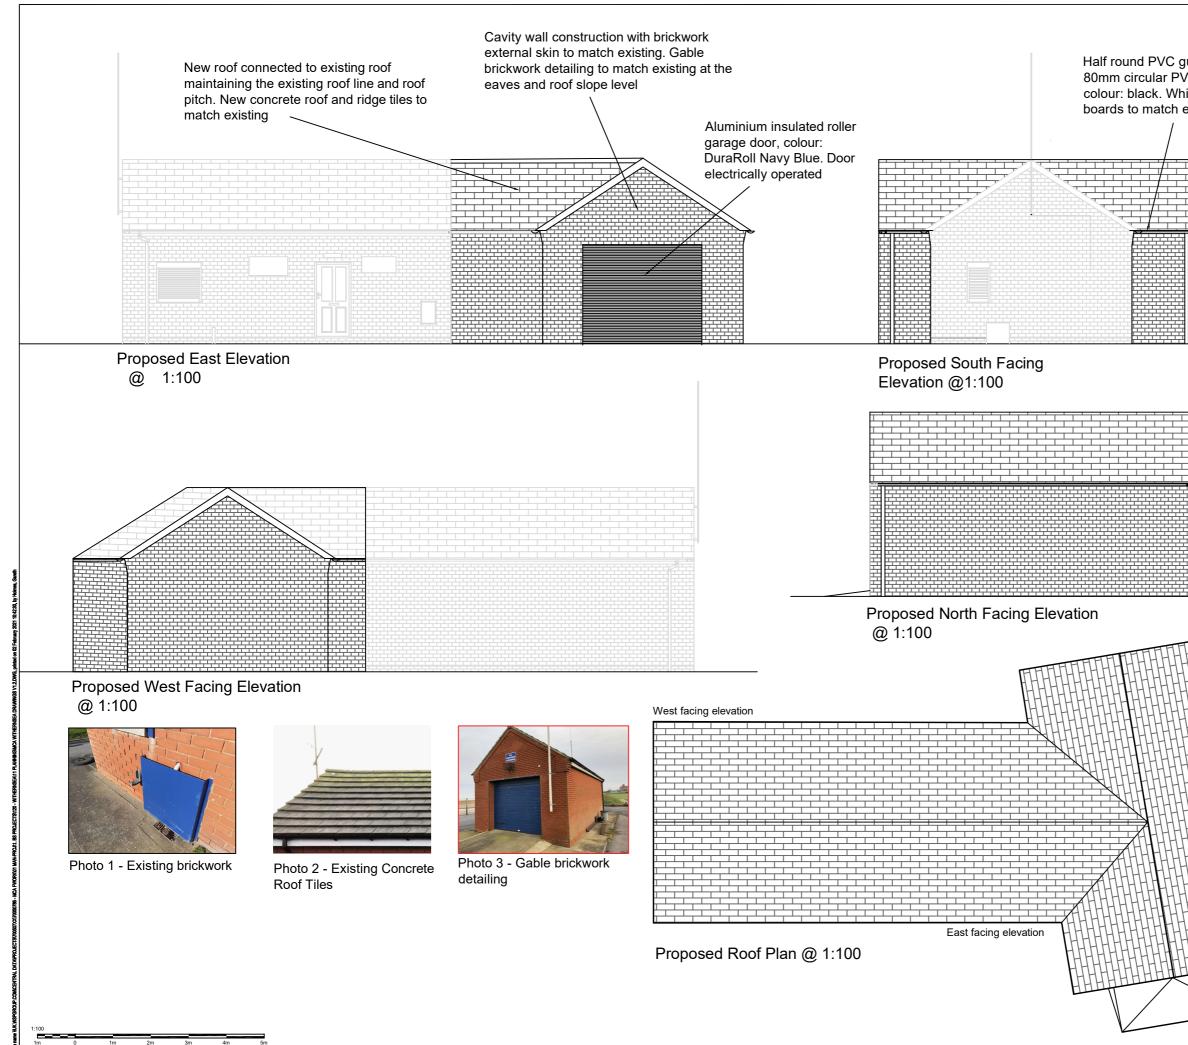

|                                                        | DO NOT SCALE                                                                                                                                                                                                                                        |                       |                                          |                         |   |
|--------------------------------------------------------|-----------------------------------------------------------------------------------------------------------------------------------------------------------------------------------------------------------------------------------------------------|-----------------------|------------------------------------------|-------------------------|---|
| utters with<br>/C RWPs,<br>ite uPVC fascia<br>existing | NOTES:<br>ALL DIMENSIONS ARE TO BE CHECKED ON-SITE BY<br>THE MAIN CONTRACTOR PRIOR TO PURCHASE OF<br>MATERIALS OR EQUIPMENT AND COMMENCEMENT<br>OF WORKS.<br>ALL DRAWINGS ARE TO BE READ IN CONJUNCTION<br>WITH THE ACTIVITY SCHEDULE AND ALL OTHER |                       |                                          |                         |   |
|                                                        | PROJECT DOCUMENTS ANY DISCREPANCY MUST BE<br>REPORTED TO THE ORIGINATOR AND PROJECT<br>MANAGER.                                                                                                                                                     |                       |                                          |                         |   |
|                                                        | IT IS THE MAIN CONTRACTORS RESPONSIBILITY TO<br>CO-ORDINATE AND LIAISE WITH ALL OTHER TRADES<br>AND DISCIPLINES.                                                                                                                                    |                       |                                          |                         |   |
|                                                        |                                                                                                                                                                                                                                                     |                       |                                          |                         |   |
|                                                        |                                                                                                                                                                                                                                                     |                       |                                          |                         |   |
|                                                        |                                                                                                                                                                                                                                                     |                       |                                          |                         |   |
|                                                        |                                                                                                                                                                                                                                                     |                       |                                          |                         |   |
|                                                        |                                                                                                                                                                                                                                                     |                       |                                          |                         |   |
|                                                        |                                                                                                                                                                                                                                                     |                       |                                          |                         |   |
|                                                        |                                                                                                                                                                                                                                                     |                       |                                          |                         |   |
|                                                        |                                                                                                                                                                                                                                                     |                       |                                          |                         |   |
|                                                        |                                                                                                                                                                                                                                                     |                       |                                          |                         |   |
|                                                        |                                                                                                                                                                                                                                                     |                       |                                          |                         |   |
| HAN .                                                  |                                                                                                                                                                                                                                                     |                       |                                          |                         |   |
|                                                        | DRAWING STATUS:                                                                                                                                                                                                                                     |                       |                                          |                         |   |
|                                                        | PLANNING                                                                                                                                                                                                                                            |                       |                                          |                         |   |
|                                                        | <b>``</b> \$D                                                                                                                                                                                                                                       |                       |                                          |                         |   |
|                                                        | 81                                                                                                                                                                                                                                                  | T+ 44 (0) 1           | thester, M15 4RP<br>61 200 5000<br>1.com | uk                      |   |
|                                                        | CLEAT:<br>MARITIME & COASTGUARD AGENCY<br>ARCHITECT:<br>N/A<br>SITEPROJECT:<br>MCA-WITHERNSEA<br>HU192JS<br>TITLE<br>PROPOSED-ELEVATIONS-&-ROOF-PLAN                                                                                                |                       |                                          |                         |   |
|                                                        |                                                                                                                                                                                                                                                     |                       |                                          |                         |   |
|                                                        |                                                                                                                                                                                                                                                     |                       |                                          |                         |   |
|                                                        |                                                                                                                                                                                                                                                     |                       |                                          |                         |   |
|                                                        | SCALE () A3:<br>NONE<br>PROJECT NO:                                                                                                                                                                                                                 | CHECKED:<br>DESIGNED: | GH<br>  DRAWN:                           | APPROVED:<br>J<br>DATE: | н |
| $\searrow$                                             | 70050786-120                                                                                                                                                                                                                                        | MAM                   | MAM                                      | 30/11/                  |   |
|                                                        | DRWING No: REV:<br>70050786-120-004 000                                                                                                                                                                                                             |                       |                                          |                         |   |
|                                                        | © WSP UK Ltd                                                                                                                                                                                                                                        |                       |                                          |                         |   |