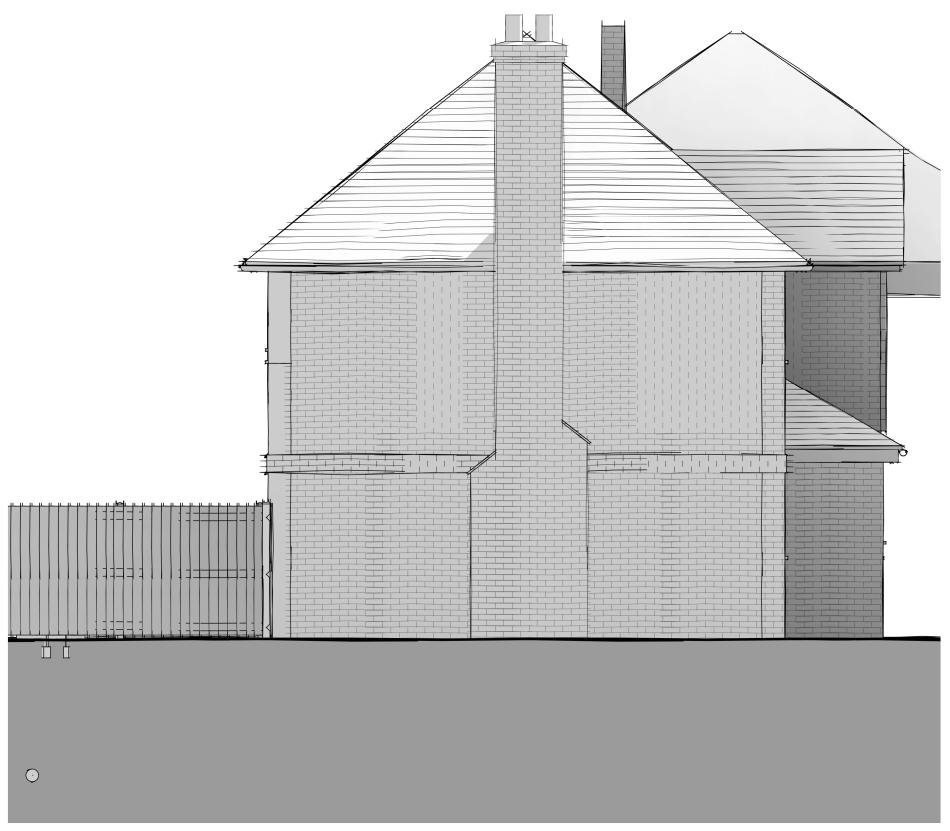

| PROJECT                            | SCALE          | DATE     | CHECKED BY   |
|------------------------------------|----------------|----------|--------------|
| 15 Bowyer Walk, Ascot-Planning     | 1:50           | Dec 2020 | mAdt         |
| DRAWING TITLE                      | DRAWING NUMBER | DRAWN BY | REVISION NO. |
| Existing Side Elevation North West | 20.17 PL09     | LM       |              |