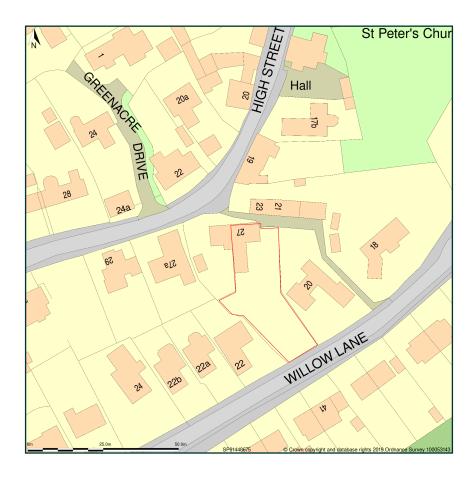

## 25, High Street, Stanion, Northamptonshire, NN14 1DF

Site Plan shows area bounded by: 491369.36, 286689.19 491510.78, 286830.61 (at a scale of 1:1250), OSGridRef: SP91448675. The representation of a road, track or path is no evidence of a right of way. The representation of features as lines is no evidence of a property boundary.