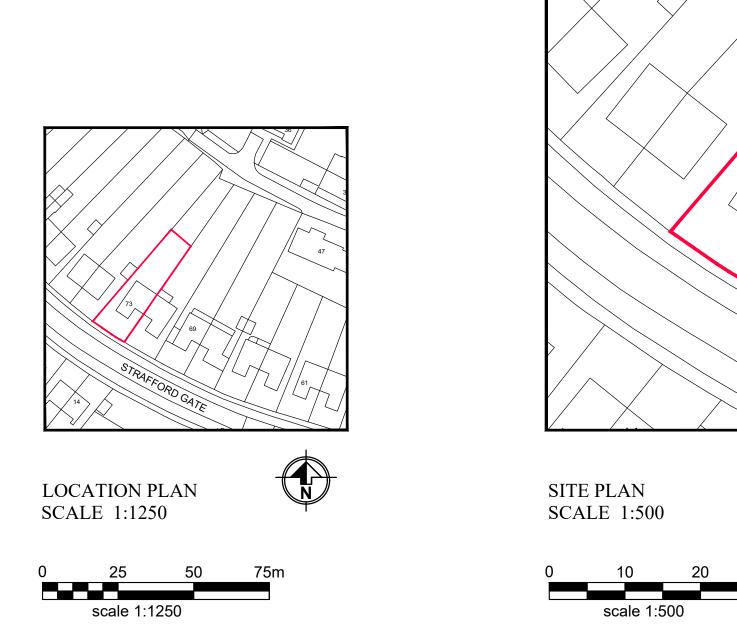

| Rev.                                                                                                                                                | Date | Revisions |           |         |
|-----------------------------------------------------------------------------------------------------------------------------------------------------|------|-----------|-----------|---------|
| FOR PLANNING                                                                                                                                        |      |           |           |         |
| ARCHITECTURAL<br>DESIGN POINT<br>8-10 Silver Street, Enfield, EN1 3ED<br>Office: 0208 367 7479<br>Tel: 0796 029 9656<br>Email: info@adplondon.co.uk |      |           |           |         |
| Client Ms. Aylin Can<br>Project 73 Strafford Gate, Potters Bar, EN6 1PR                                                                             |      |           |           |         |
| Scale 1/500-1/1250@A3                                                                                                                               |      |           | Date      | 01/2021 |
| Drawn By I.C                                                                                                                                        |      |           | Checked B | y H.C   |
| Project No. Drawing No. Revision<br>210112-01 A100 -                                                                                                |      |           |           |         |
| Drawing title<br>Location & Site Plans                                                                                                              |      |           |           |         |