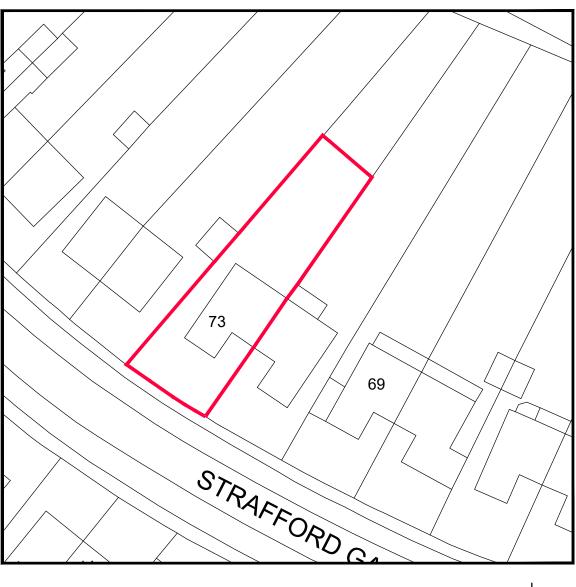

| Rev.                                                                                                                                                | Date | Revisions |           |         |
|-----------------------------------------------------------------------------------------------------------------------------------------------------|------|-----------|-----------|---------|
| FOR PLANNING                                                                                                                                        |      |           |           |         |
| ARCHITECTURAL<br>DESIGN POINT<br>8-10 Silver Street, Enfield, EN1 3ED<br>Office: 0208 367 7479<br>Tel: 0796 029 9656<br>Email: info@adplondon.co.uk |      |           |           |         |
| Client Ms. Aylin Can<br>Project 73 Strafford Gate, Potters Bar, EN6 1PR                                                                             |      |           |           |         |
| Scale 1/500-1/1250@A3                                                                                                                               |      |           | Date      | 01/2021 |
| Drawn By I.C                                                                                                                                        |      |           | Checked B | y H.C   |
| Project No. Drawing No. Revision<br>210112-01 A100 -                                                                                                |      |           |           |         |
| Drawing title<br>Location & Site Plans                                                                                                              |      |           |           |         |