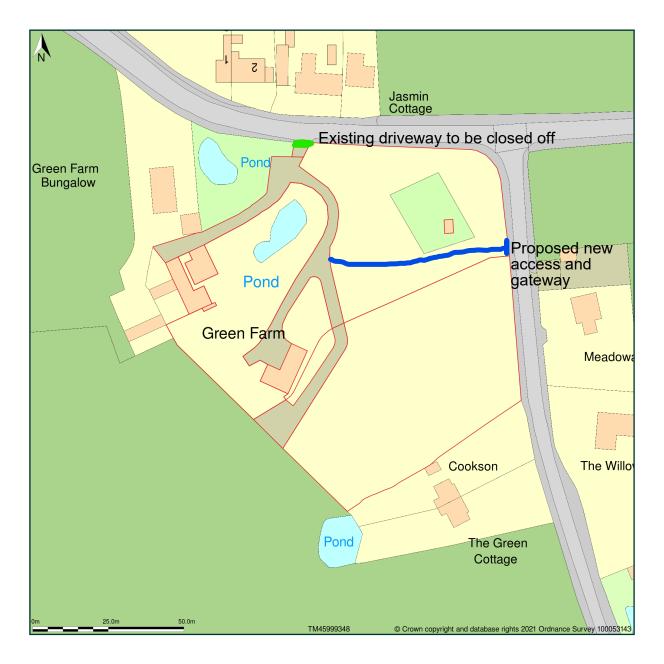

## Green Farm, Rectory Road, Aldeby, Norfolk, NR34 0BJ

Site Plan shows area bounded by: 645890.11, 293380.99 646090.11, 293580.99 (at a scale of 1:1250), OSGridRef: TM45999348. The representation of a road, track or path is no evidence of a right of way. The representation of features as lines is no evidence of a property boundary.