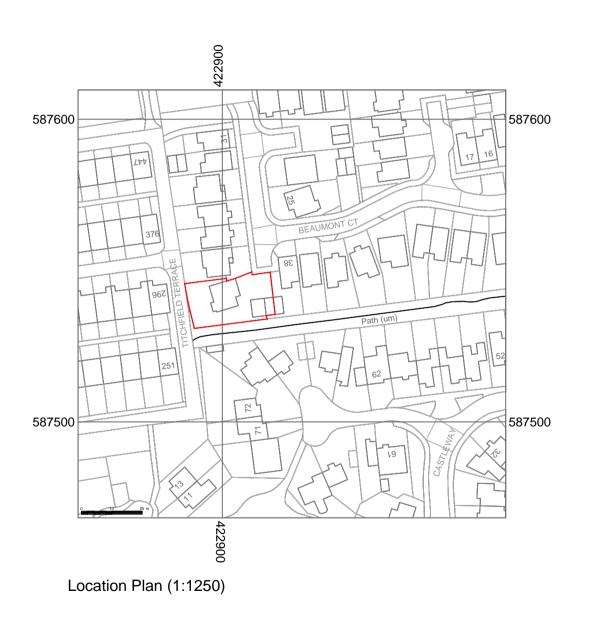

PROP. EXTENTION & REMODEL PLANNING

LOCATION PLAN

| approval status        | date       |
|------------------------|------------|
| O Feasibility / Sketch | Dec 20     |
| O Design               | drawn      |
| O Tender               | JCP        |
| O Construction         | checked    |
| O As Built             | JP         |
| project ref.           | scale @ A4 |
| BA20-17                | 1:1250     |
| drawing number         | revision   |