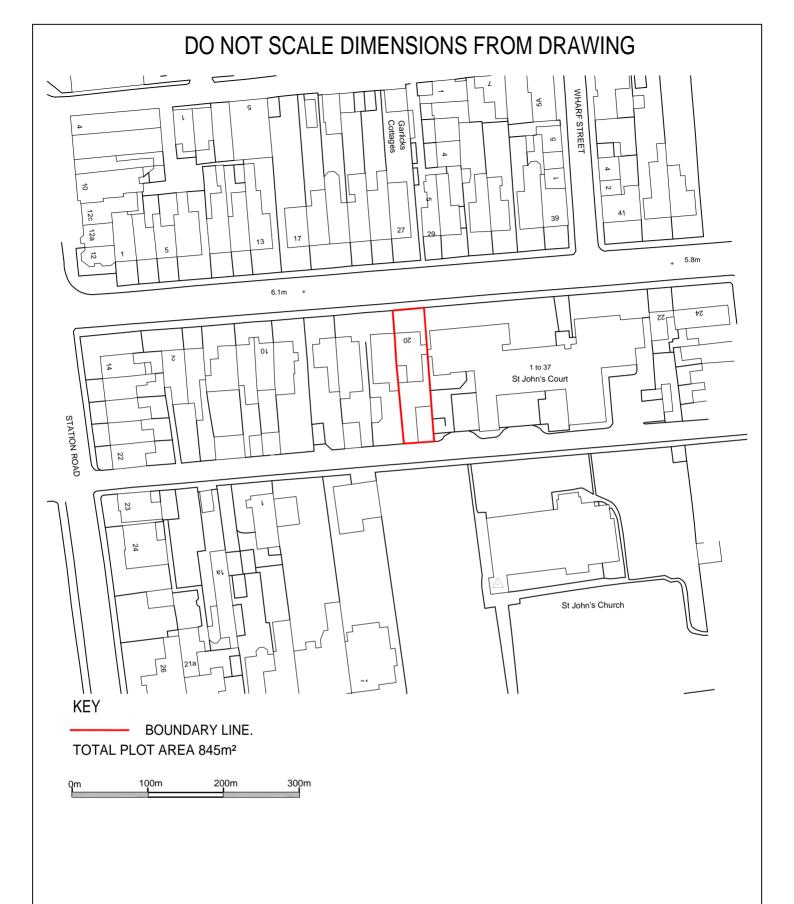

|                                | 20 WARTON STREET, LYTHAM |         |                      |                    |      |
|--------------------------------|--------------------------|---------|----------------------|--------------------|------|
|                                | SITE LOCATION            |         |                      |                    |      |
|                                | Drawn<br><b>DDH</b>      | Checked | Date <b>21/12/20</b> | Scale<br>1:1000@A4 |      |
| DRAWING No. A020/237/S/10 Rev. |                          |         |                      |                    | Rev. |