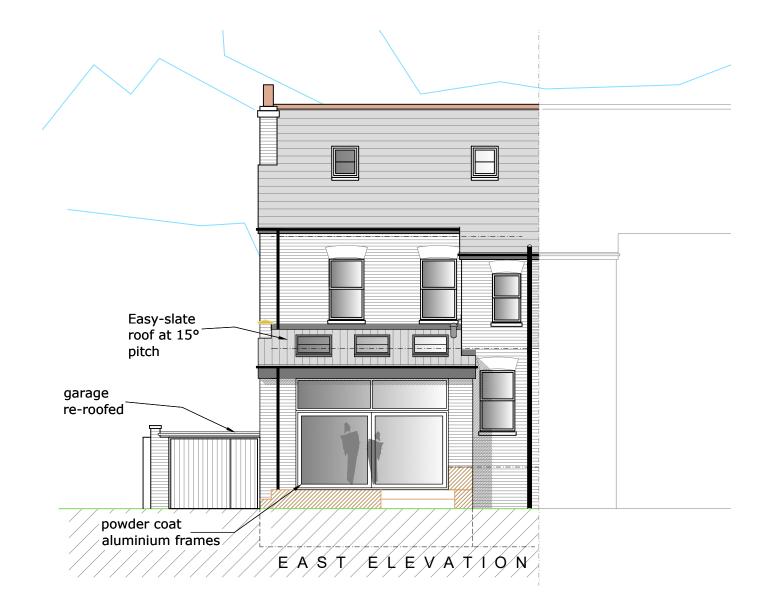

SOUTH ELEVATION

Revisions: Rev D - 290121 - extension width increased, velux windows now three, rear glazed door amended, kitchen window amended.

Revisions: Rev C - 191020 - parapet bargeboard amended Revisions: Rev B - 141020 - Stepped parapet amended Revisions: Rev A - 300720 - Steps up to the patio amended Planning drawings are not for construction, please refer to the Build