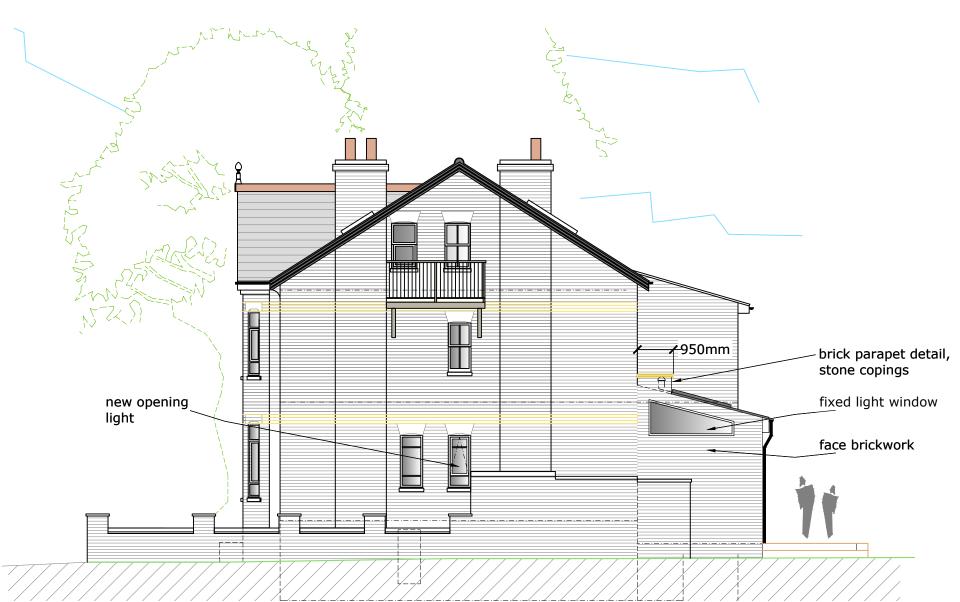

SOUTH ELEVATION

Revisions: Rev D - 290121 - extension width increased, velux windows now three, rear glazed door amended, kitchen window amended.

Revisions: Rev C - 191020 - parapet bargeboard amended Revisions: Rev B - 141020 - Stepped parapet amended Revisions: Rev A - 300720 - Steps up to the patio amended Planning drawings are not for construction, please refer to the Build