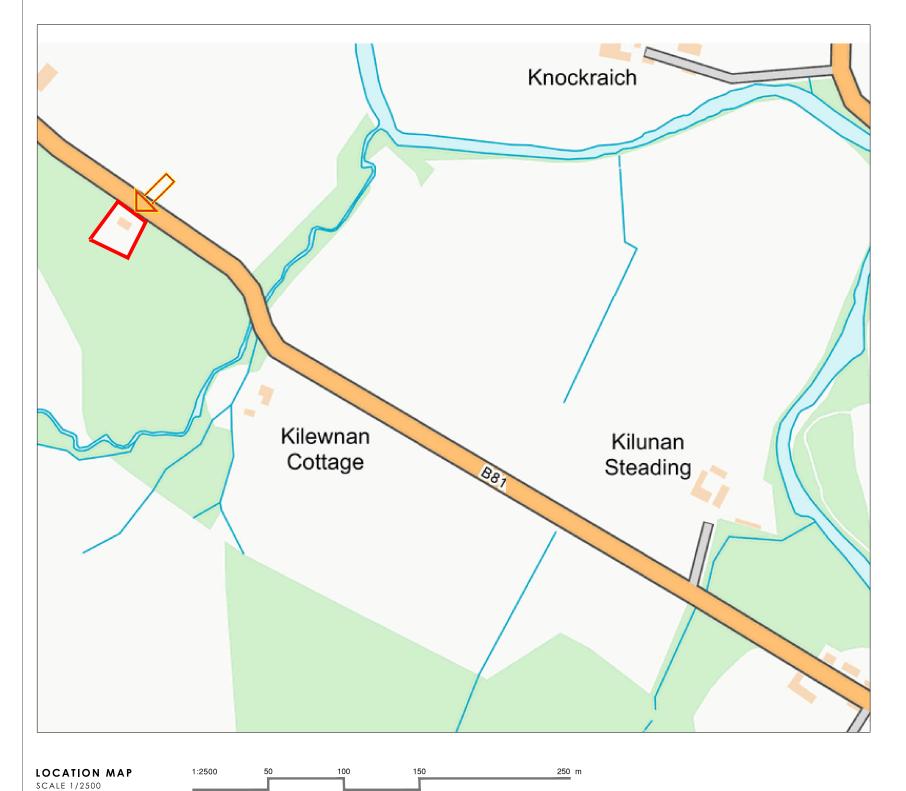

Ms Sadlers, Proposed Garage Fintry, Glasgow. G63 0YH DATE 28/01/21 SCALE 1:500, 1:2500 @ A3

DRAWN JR

CHECKED REV.

21.106.01 -