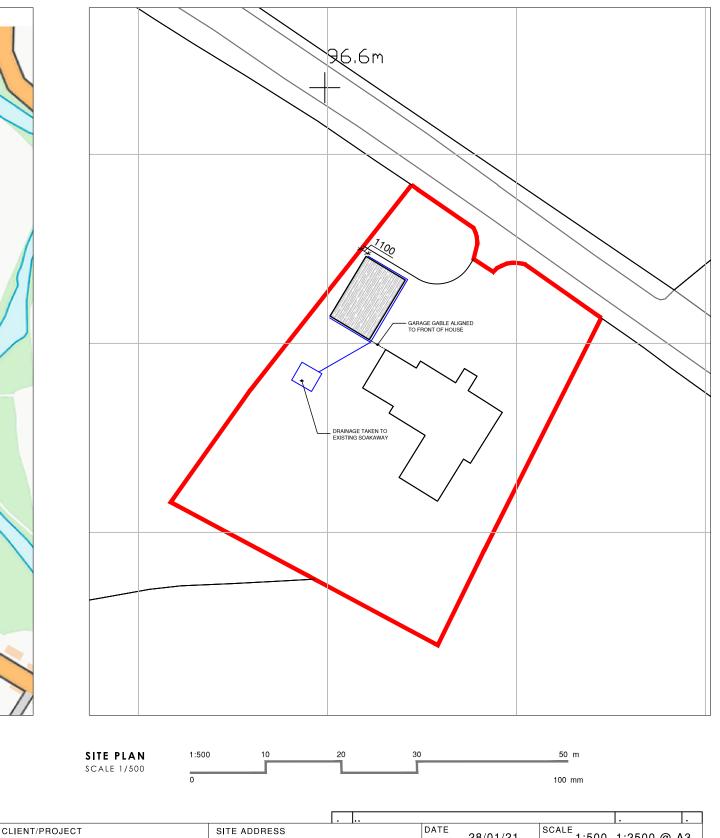

Ms Sadlers, Proposed Garage Fintry, Glasgow. G63 0YH DATE 28/01/21 SCALE 1:500, 1:2500 @ A3

DRAWN JR

CHECKED REV.

21.106.01 -