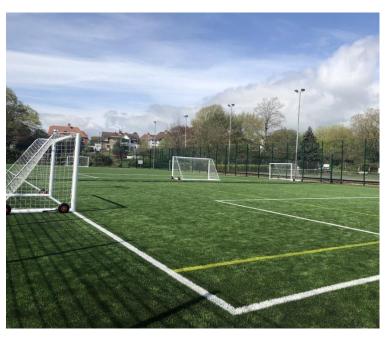

LED Floodlighting

3m High Twinbar Super Rebound

3G Surface

1.2m High Twinbar Super Rebound & macadam pathway

|   | DΛ | ۱۸/ | ING  | NIC | ١TE          |
|---|----|-----|------|-----|--------------|
| U | ĸА | vv  | IIVG | IVI | <i>)</i>   [ |