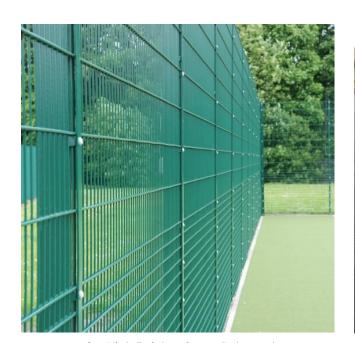

LED Floodlighting

3m High Twinbar Super Rebound

3G Surface

1.2m High Twinbar Super Rebound & macadam pathway

|   | DΛ | ۱۸/ | ING  | NIC | ١TE          |
|---|----|-----|------|-----|--------------|
| U | ĸА | vv  | IIVG | IVI | <i>)</i>   [ |