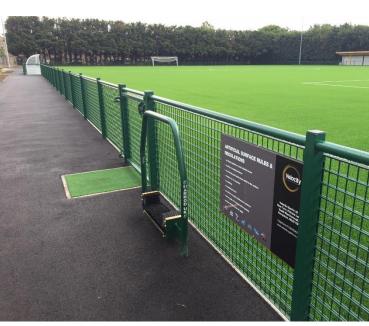

LED Floodlighting

3m High Twinbar Super Rebound

3G Surface

1.2m High Twinbar Super Rebound & macadam pathway

|   | DΛ | ۱۸/ | ING  | NIC | ١TE          |
|---|----|-----|------|-----|--------------|
| U | ĸА | vv  | IIVG | IVI | <i>)</i>   [ |