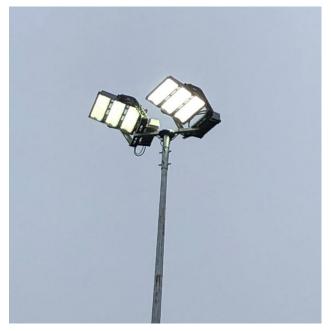

LED Floodlighting

3m High Twinbar Super Rebound

3G Surface

1.2m High Twinbar Super Rebound & macadam pathway

|   | DΛ | ۱۸/ | ING  | NIC | ١TE          |
|---|----|-----|------|-----|--------------|
| U | ĸА | vv  | IIVG | IVI | <i>)</i>   [ |