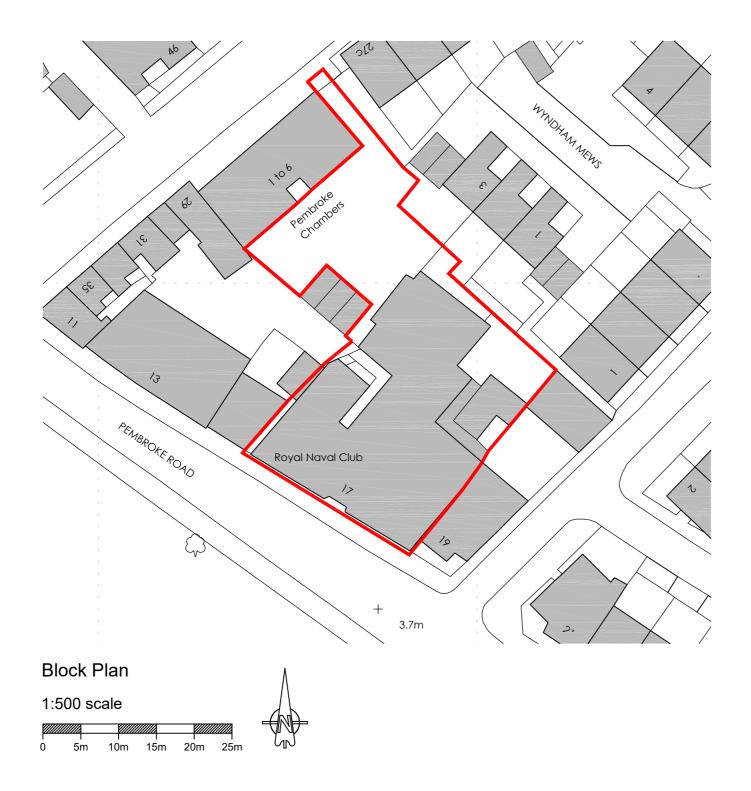

## Location Plan

| 1:1250 scale |     |     |     |     |     |     |  |  |  |  |
|--------------|-----|-----|-----|-----|-----|-----|--|--|--|--|
|              |     |     |     |     |     |     |  |  |  |  |
|              |     |     |     |     |     |     |  |  |  |  |
| 0            | 10m | 20m | 30m | 40m | 50m | 60m |  |  |  |  |

Royal Naval Club & Royal Albert Yacht Club Pembroke Road Old Portsmouth

Drawing Title : Location Plan & Block Plan

| Drawn By<br>LW        | Oct '20                                            | hecked By | Date           | Approved By | Date |
|-----------------------|----------------------------------------------------|-----------|----------------|-------------|------|
| Drawing No.<br>20.322 | Revision P2                                        | onc       | As Stated @ A3 |             |      |
| NOT TO                | CHITECTS ©<br>BE SCALED. DIMEN<br>LING ONLY FOR LO | ISIONS TO | BE C           |             | SITE |