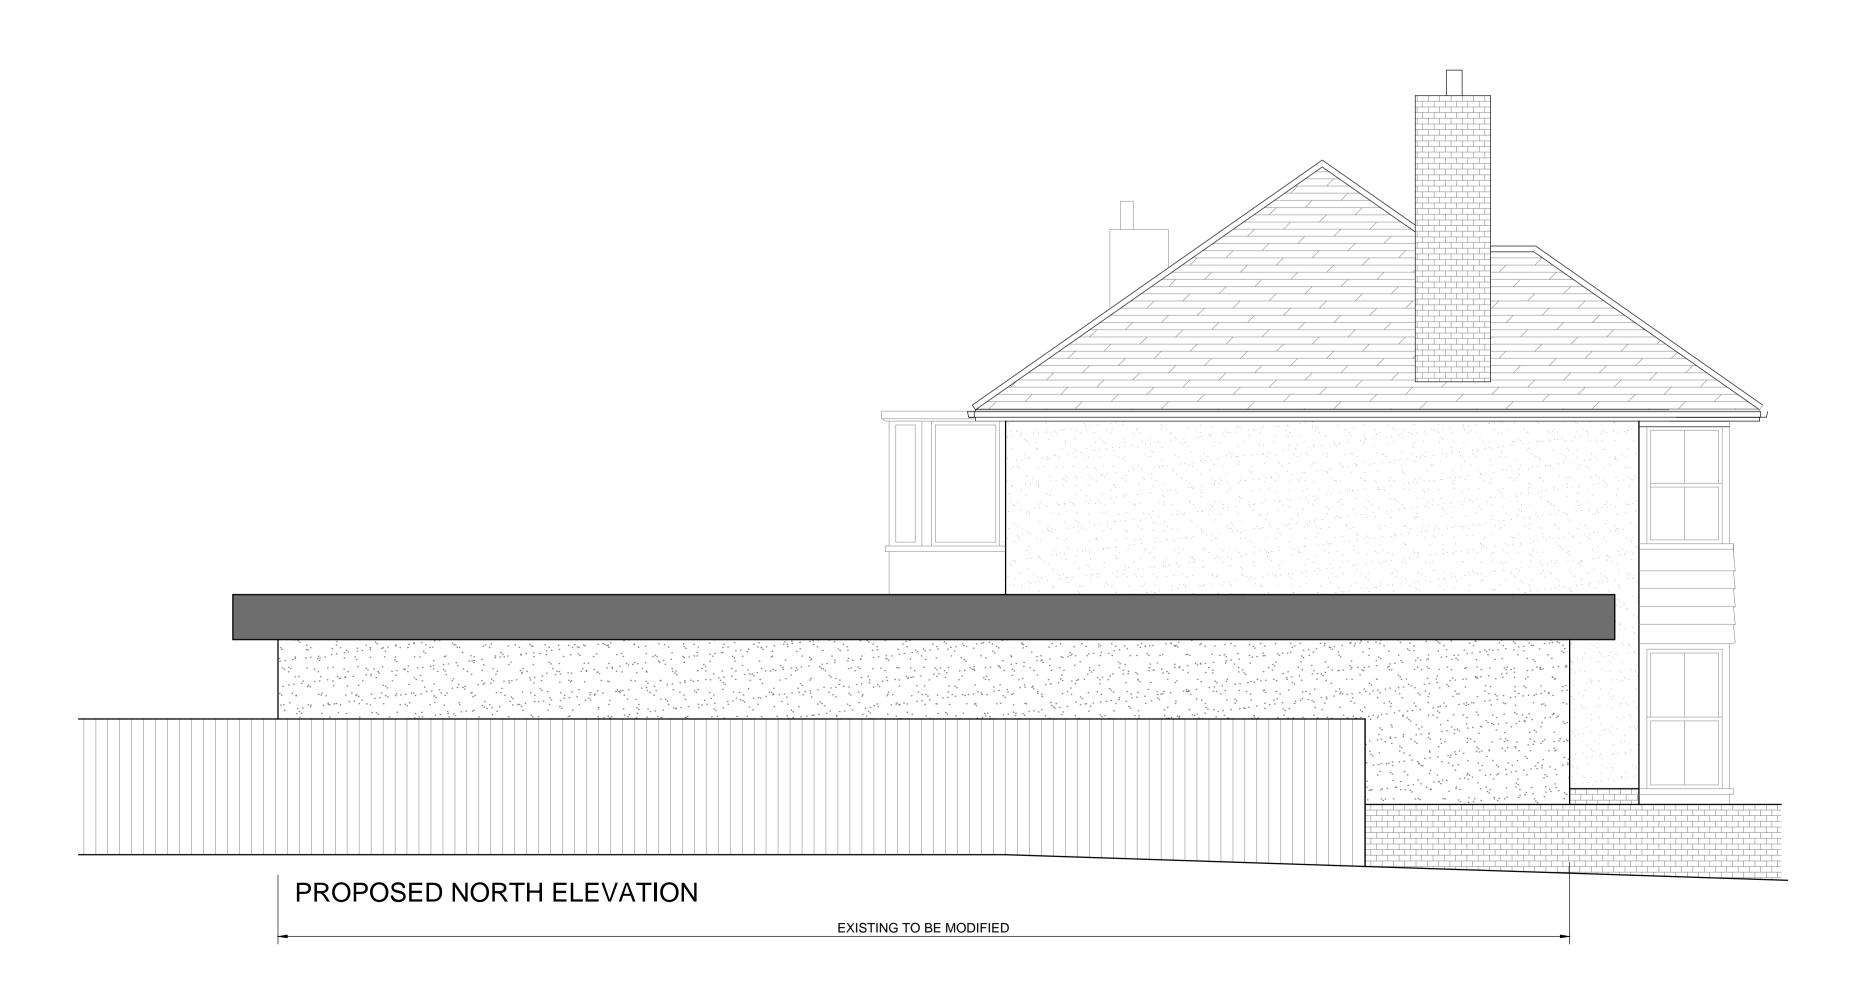

## PROPOSED EAST ELEVATION

| ANDERSON<br>ARCHITECTURA<br>DESIGN                                                                              | L 43 Breco<br>Portsmouth<br>Tel 0778 | GARY ANDERSON<br>43 Brecon Avenue<br>Portsmouth PO6 2AN<br>Tel 07786010066<br>garyanderson929@hotmail.com |  |
|-----------------------------------------------------------------------------------------------------------------|--------------------------------------|-----------------------------------------------------------------------------------------------------------|--|
| Project Address:<br>40 CAMARTHEN AVENUE<br>DRAYTON, PORTSMOUTH PO6 2AQ.                                         |                                      |                                                                                                           |  |
| Project title.<br>PROPOSED SINGLE STOREY REAR<br>EXTENSION & MODIFICATIONS TO<br>EXISTING SIDE / REAR EXTENSION |                                      |                                                                                                           |  |
| Drawing Title.<br>PROPOSED EAST & NORTH<br>ELEVATIONS                                                           |                                      |                                                                                                           |  |
| JOB No.<br>CA40/20/11/007                                                                                       | SCALE<br>1:50<br>@A1                 | REV                                                                                                       |  |