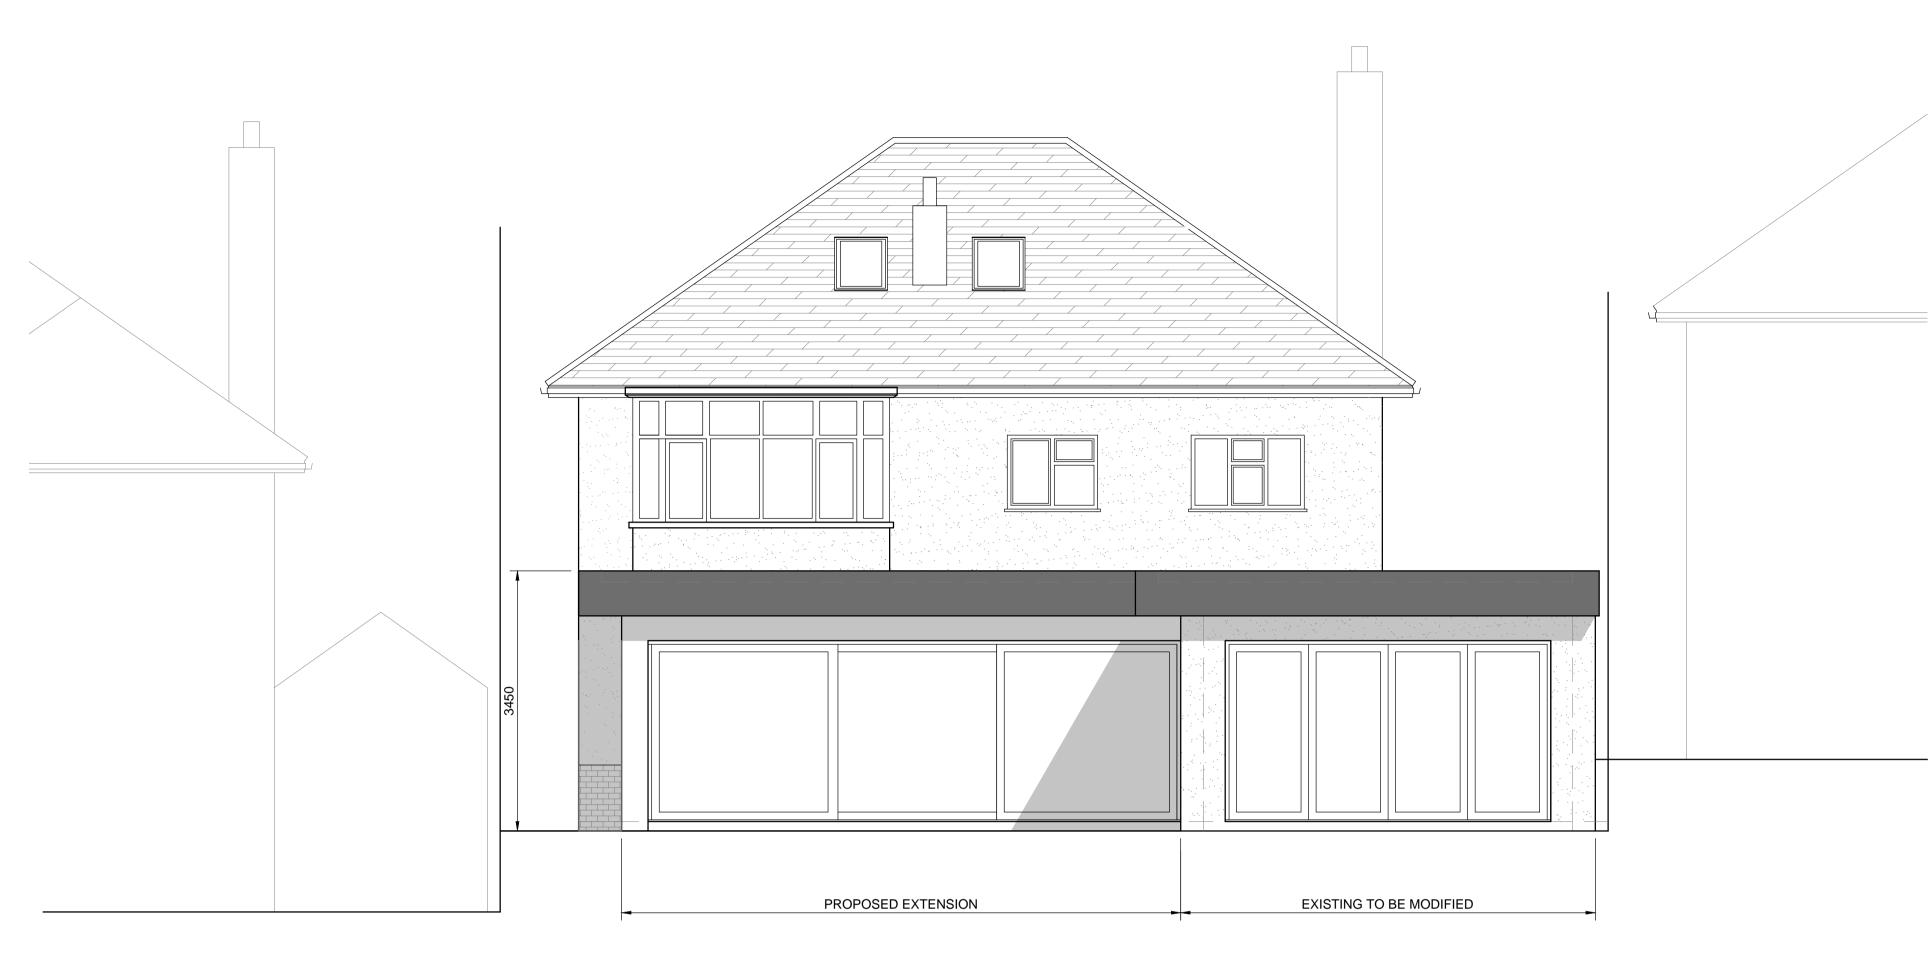

## PROPOSED EAST ELEVATION

| ANDERSON<br>ARCHITECTURA<br>DESIGN                                                                              | L 43 Breco<br>Portsmouth<br>Tel 0778 | GARY ANDERSON<br>43 Brecon Avenue<br>Portsmouth PO6 2AN<br>Tel 07786010066<br>garyanderson929@hotmail.com |  |
|-----------------------------------------------------------------------------------------------------------------|--------------------------------------|-----------------------------------------------------------------------------------------------------------|--|
| Project Address:<br>40 CAMARTHEN AVENUE<br>DRAYTON, PORTSMOUTH PO6 2AQ.                                         |                                      |                                                                                                           |  |
| Project title.<br>PROPOSED SINGLE STOREY REAR<br>EXTENSION & MODIFICATIONS TO<br>EXISTING SIDE / REAR EXTENSION |                                      |                                                                                                           |  |
| Drawing Title.<br>PROPOSED EAST & NORTH<br>ELEVATIONS                                                           |                                      |                                                                                                           |  |
| JOB No.<br>CA40/20/11/007                                                                                       | SCALE<br>1:50<br>@A1                 | REV                                                                                                       |  |