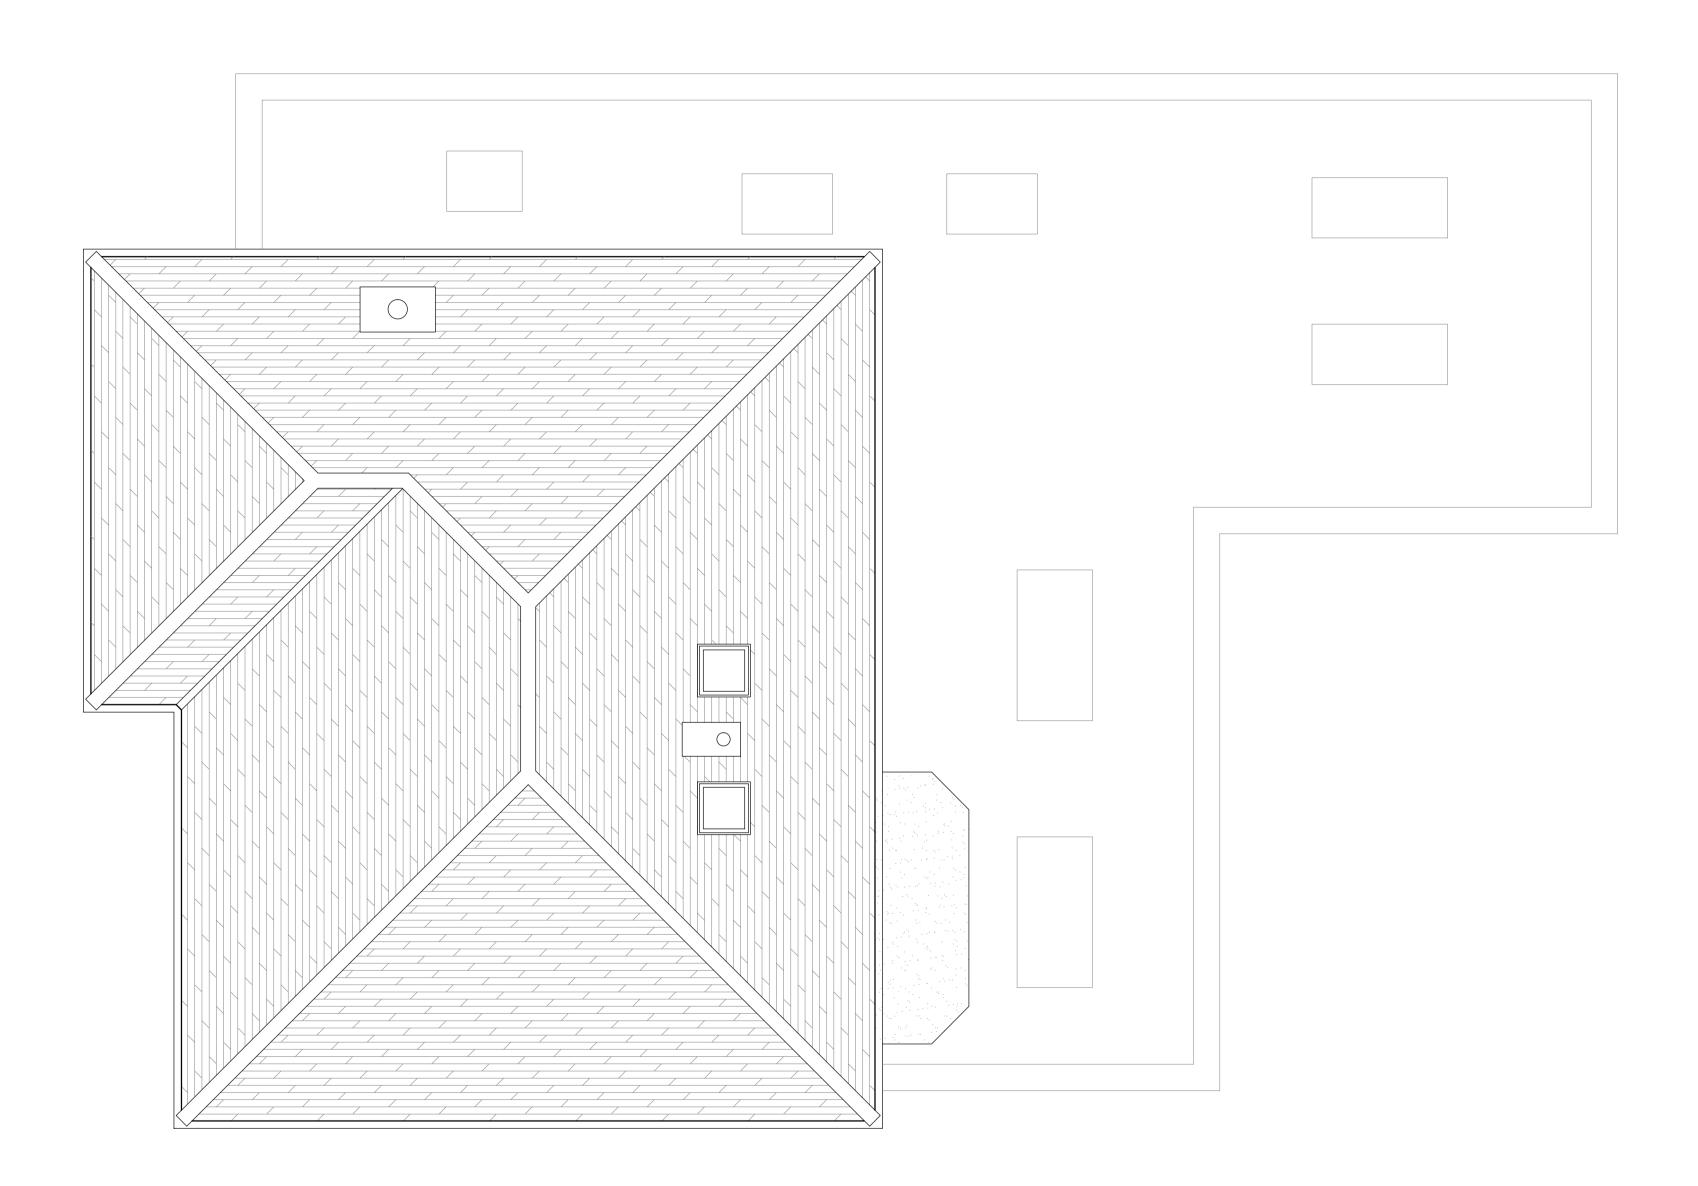

PROPOSED ROOF PLAN

| ANDERSON<br>ARCHITECTURAL<br>DESIGN                                                                             | 43 Breco<br>Portsmouth<br>Tel 0778 | GARY ANDERSON<br>43 Brecon Avenue<br>Portsmouth PO6 2AN<br>Tel 07786010066<br>garyanderson929@hotmail.com |  |
|-----------------------------------------------------------------------------------------------------------------|------------------------------------|-----------------------------------------------------------------------------------------------------------|--|
| Project Address:<br>40 CAMARTHEN AVENUE<br>DRAYTON, PORTSMOUTH PO6 2AQ.                                         |                                    |                                                                                                           |  |
| Project title.<br>PROPOSED SINGLE STOREY REAR<br>EXTENSION & MODIFICATIONS TO<br>EXISTING SIDE / REAR EXTENSION |                                    |                                                                                                           |  |
| Drawing Title.<br>PROPOSED ROOF PLAN                                                                            |                                    |                                                                                                           |  |
| JOB No.<br>CA40/20/11/005                                                                                       | SCALE<br>1:50<br>@A1               | REV                                                                                                       |  |