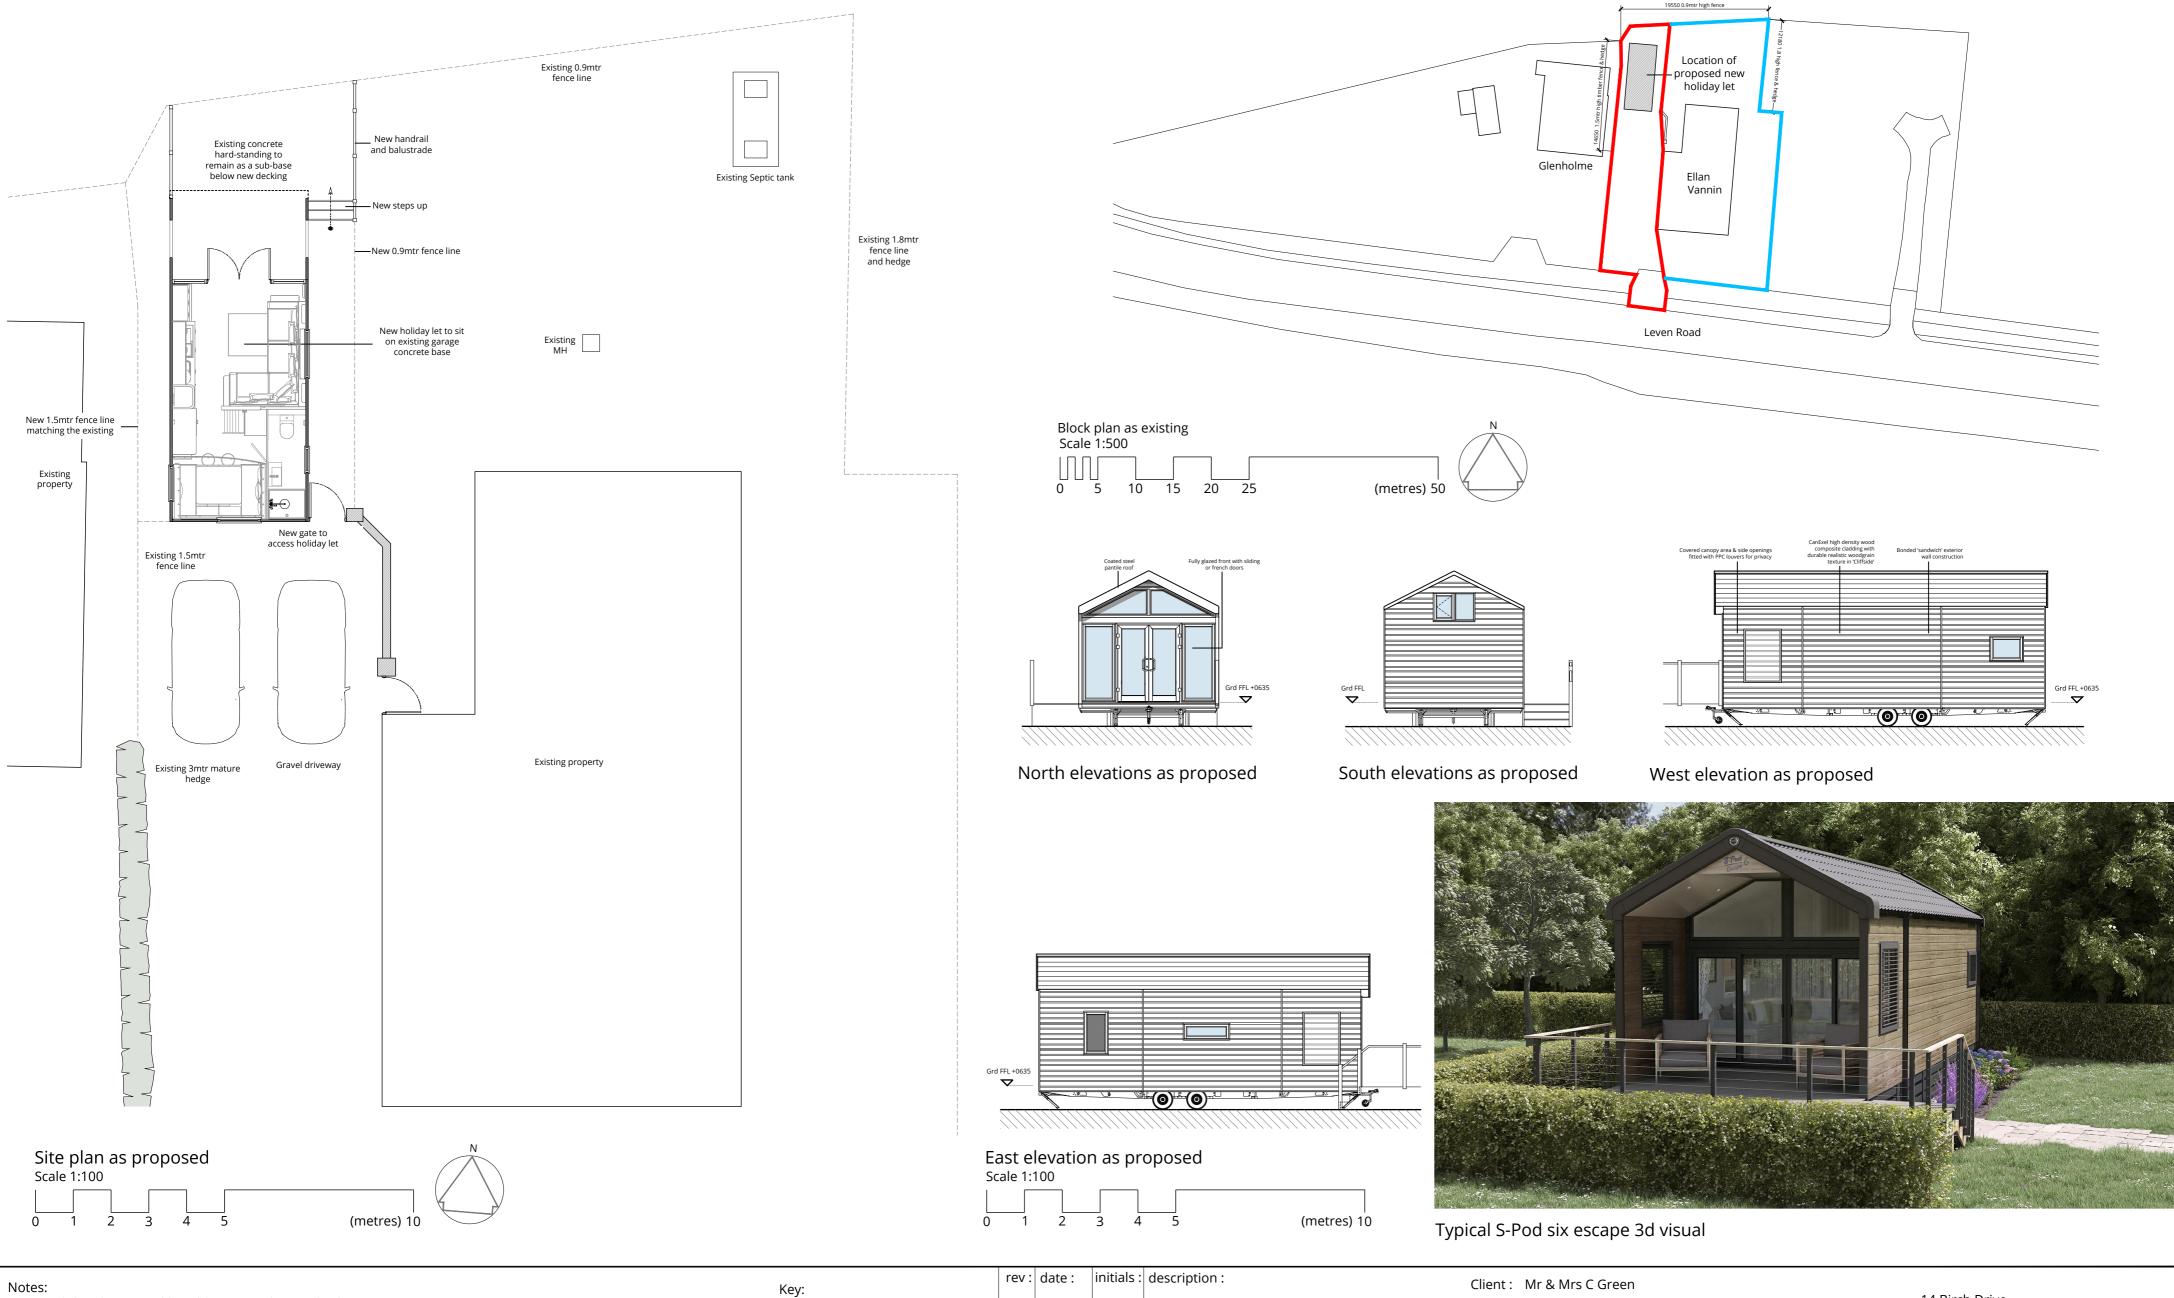

: Do not scale from drawing. Used figured dimensions only, except for planning purposes.

: All dimensions to be checked on site.

: All drawings to be read in conjunction with engineer's drawings. Any discrepancies between consultants drawings to be reported to the Architect before any work commences.

: The Contractor's attention is drawn to the Health & Safety matters identified in the Health & Safety plan and on drawings as being potentially hazardous.

: These items should not be considered as a full and final list.

: The work package Contractor's normal Health & Safety obligations still apply when undertaking constructional operations both on and off site.

Application site Adjoining land

Existing walls

| rev : | date :   | initials : | 1 |
|-------|----------|------------|---|
| P01   | 30/12/20 | RMR        | 1 |
| P02   | 05/01/21 | RMR        | E |
| P03   | 06/01/21 | RMR        | 1 |
| P04   | 28/01/21 | RMR        | 9 |