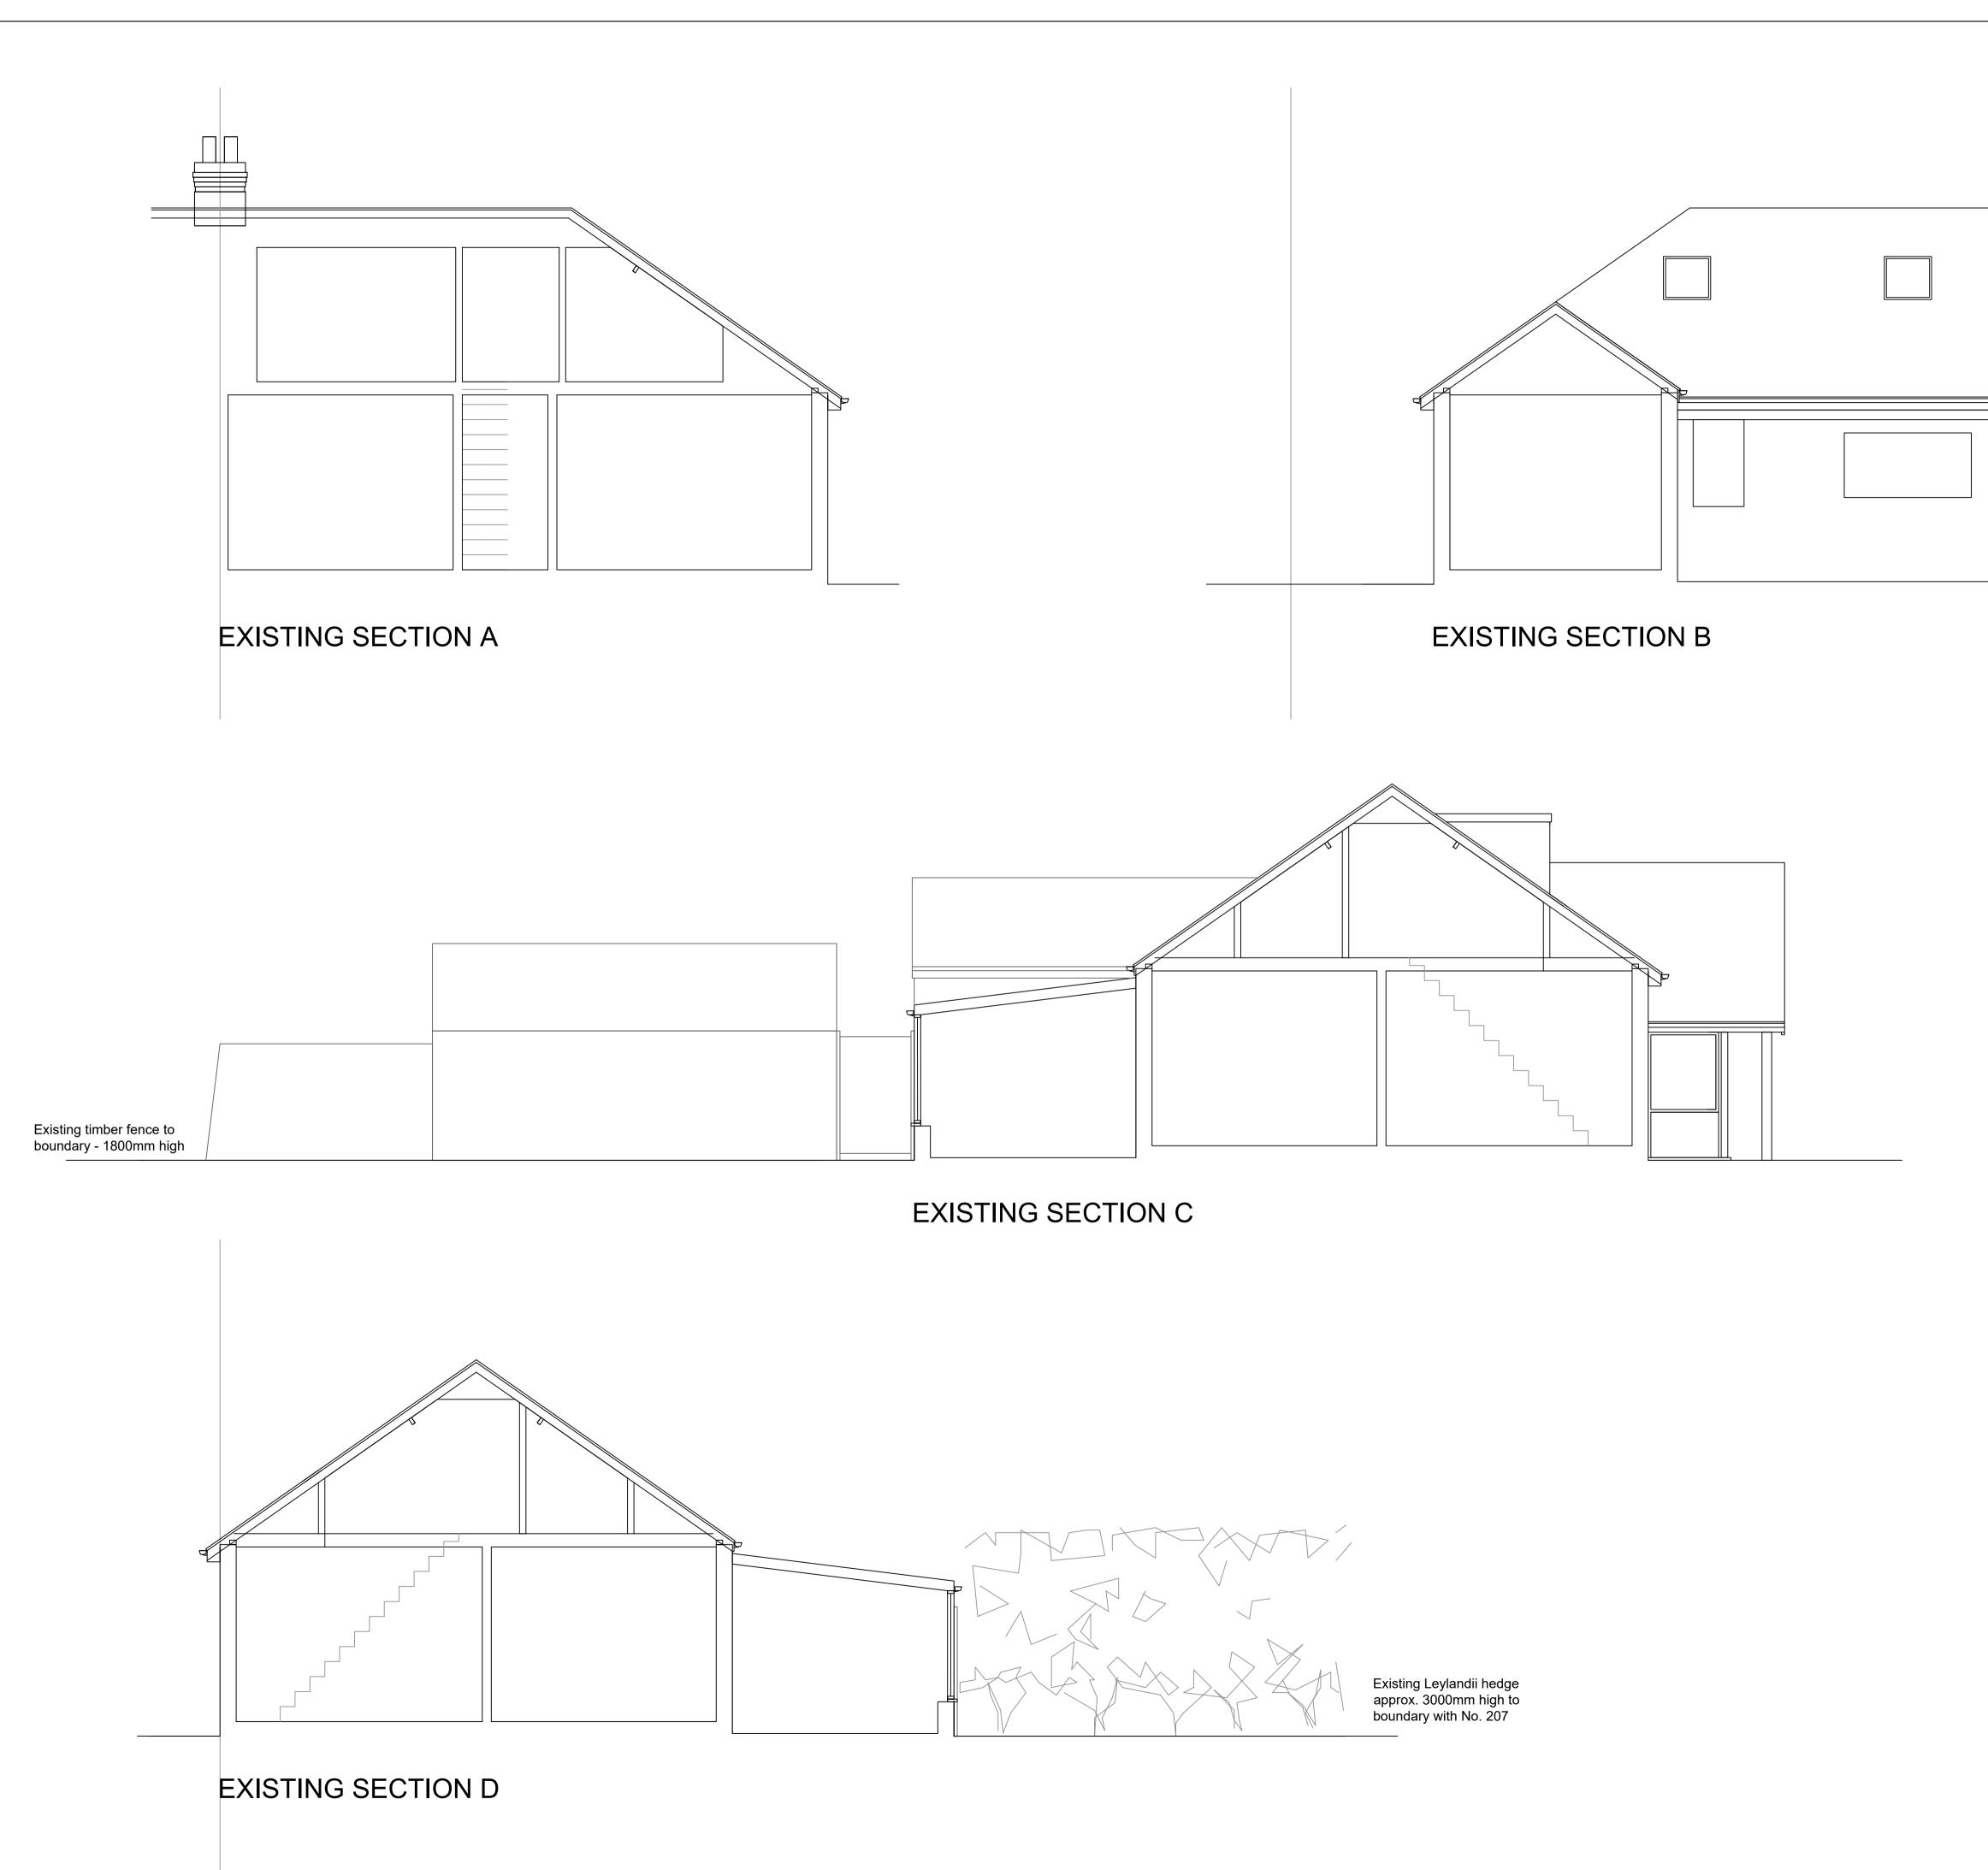

| Scales |      |    |    |    |
|--------|------|----|----|----|
| 0m     | 1m   | 2m | 3m | 4m |
| μιτιμ  | шµшц |    |    |    |
| 1:50   |      |    | ·  | •  |

1:200 NOTE

This drawing and its contents are subject to copyright and should not be reproduced in part or whole without the prior written approval of Improve don't Move.

The contractor is responsible for the setting out of the works. All dimensions must be obtained from or checked on site prior to commencement of works.

Do not scale from drawings. Figured dimensions to be used.

foundations. A Party wall agreement is to be in place prior to start of works on site.

| on one.                                                                                         |             |         |                         |            |      |  |  |  |
|-------------------------------------------------------------------------------------------------|-------------|---------|-------------------------|------------|------|--|--|--|
|                                                                                                 |             |         |                         |            |      |  |  |  |
|                                                                                                 |             |         |                         |            |      |  |  |  |
|                                                                                                 |             |         |                         |            |      |  |  |  |
|                                                                                                 |             |         |                         |            |      |  |  |  |
|                                                                                                 |             |         |                         |            |      |  |  |  |
| 2                                                                                               |             |         |                         |            |      |  |  |  |
|                                                                                                 |             |         |                         |            |      |  |  |  |
| 1.1.1                                                                                           |             |         | don't                   |            |      |  |  |  |
|                                                                                                 | PROV        |         | don't                   |            |      |  |  |  |
| Arch                                                                                            | itectural & | Inter   | ior Design              | Consulta   | nts  |  |  |  |
| 51 Howdale Road Hull East Yorkshire HU8 9JY<br>Tel; +44 7973 165690 - Email; info@idmhome.co.uk |             |         |                         |            |      |  |  |  |
| Client;                                                                                         | R LEEMAI    | N/R     | THOMPSC                 | N          |      |  |  |  |
| Project;                                                                                        | 209 GAN     | STEA    | D LANE EA               | AST,       |      |  |  |  |
|                                                                                                 | GANSTEAD,   |         |                         |            |      |  |  |  |
|                                                                                                 | HULL.       |         |                         |            |      |  |  |  |
|                                                                                                 | HU11 4B0    |         |                         |            |      |  |  |  |
| Title EXISTING SECTIONS                                                                         |             |         |                         |            |      |  |  |  |
|                                                                                                 |             |         |                         |            |      |  |  |  |
|                                                                                                 |             |         |                         |            |      |  |  |  |
| Drawn by;                                                                                       | MR          | Scale;  | 1:50 @ A1 / 1           | 1:100 @ A3 | Rev; |  |  |  |
| Date;                                                                                           |             | Drawing | <sup>No;</sup> GL-1005- | PLN        | 1    |  |  |  |