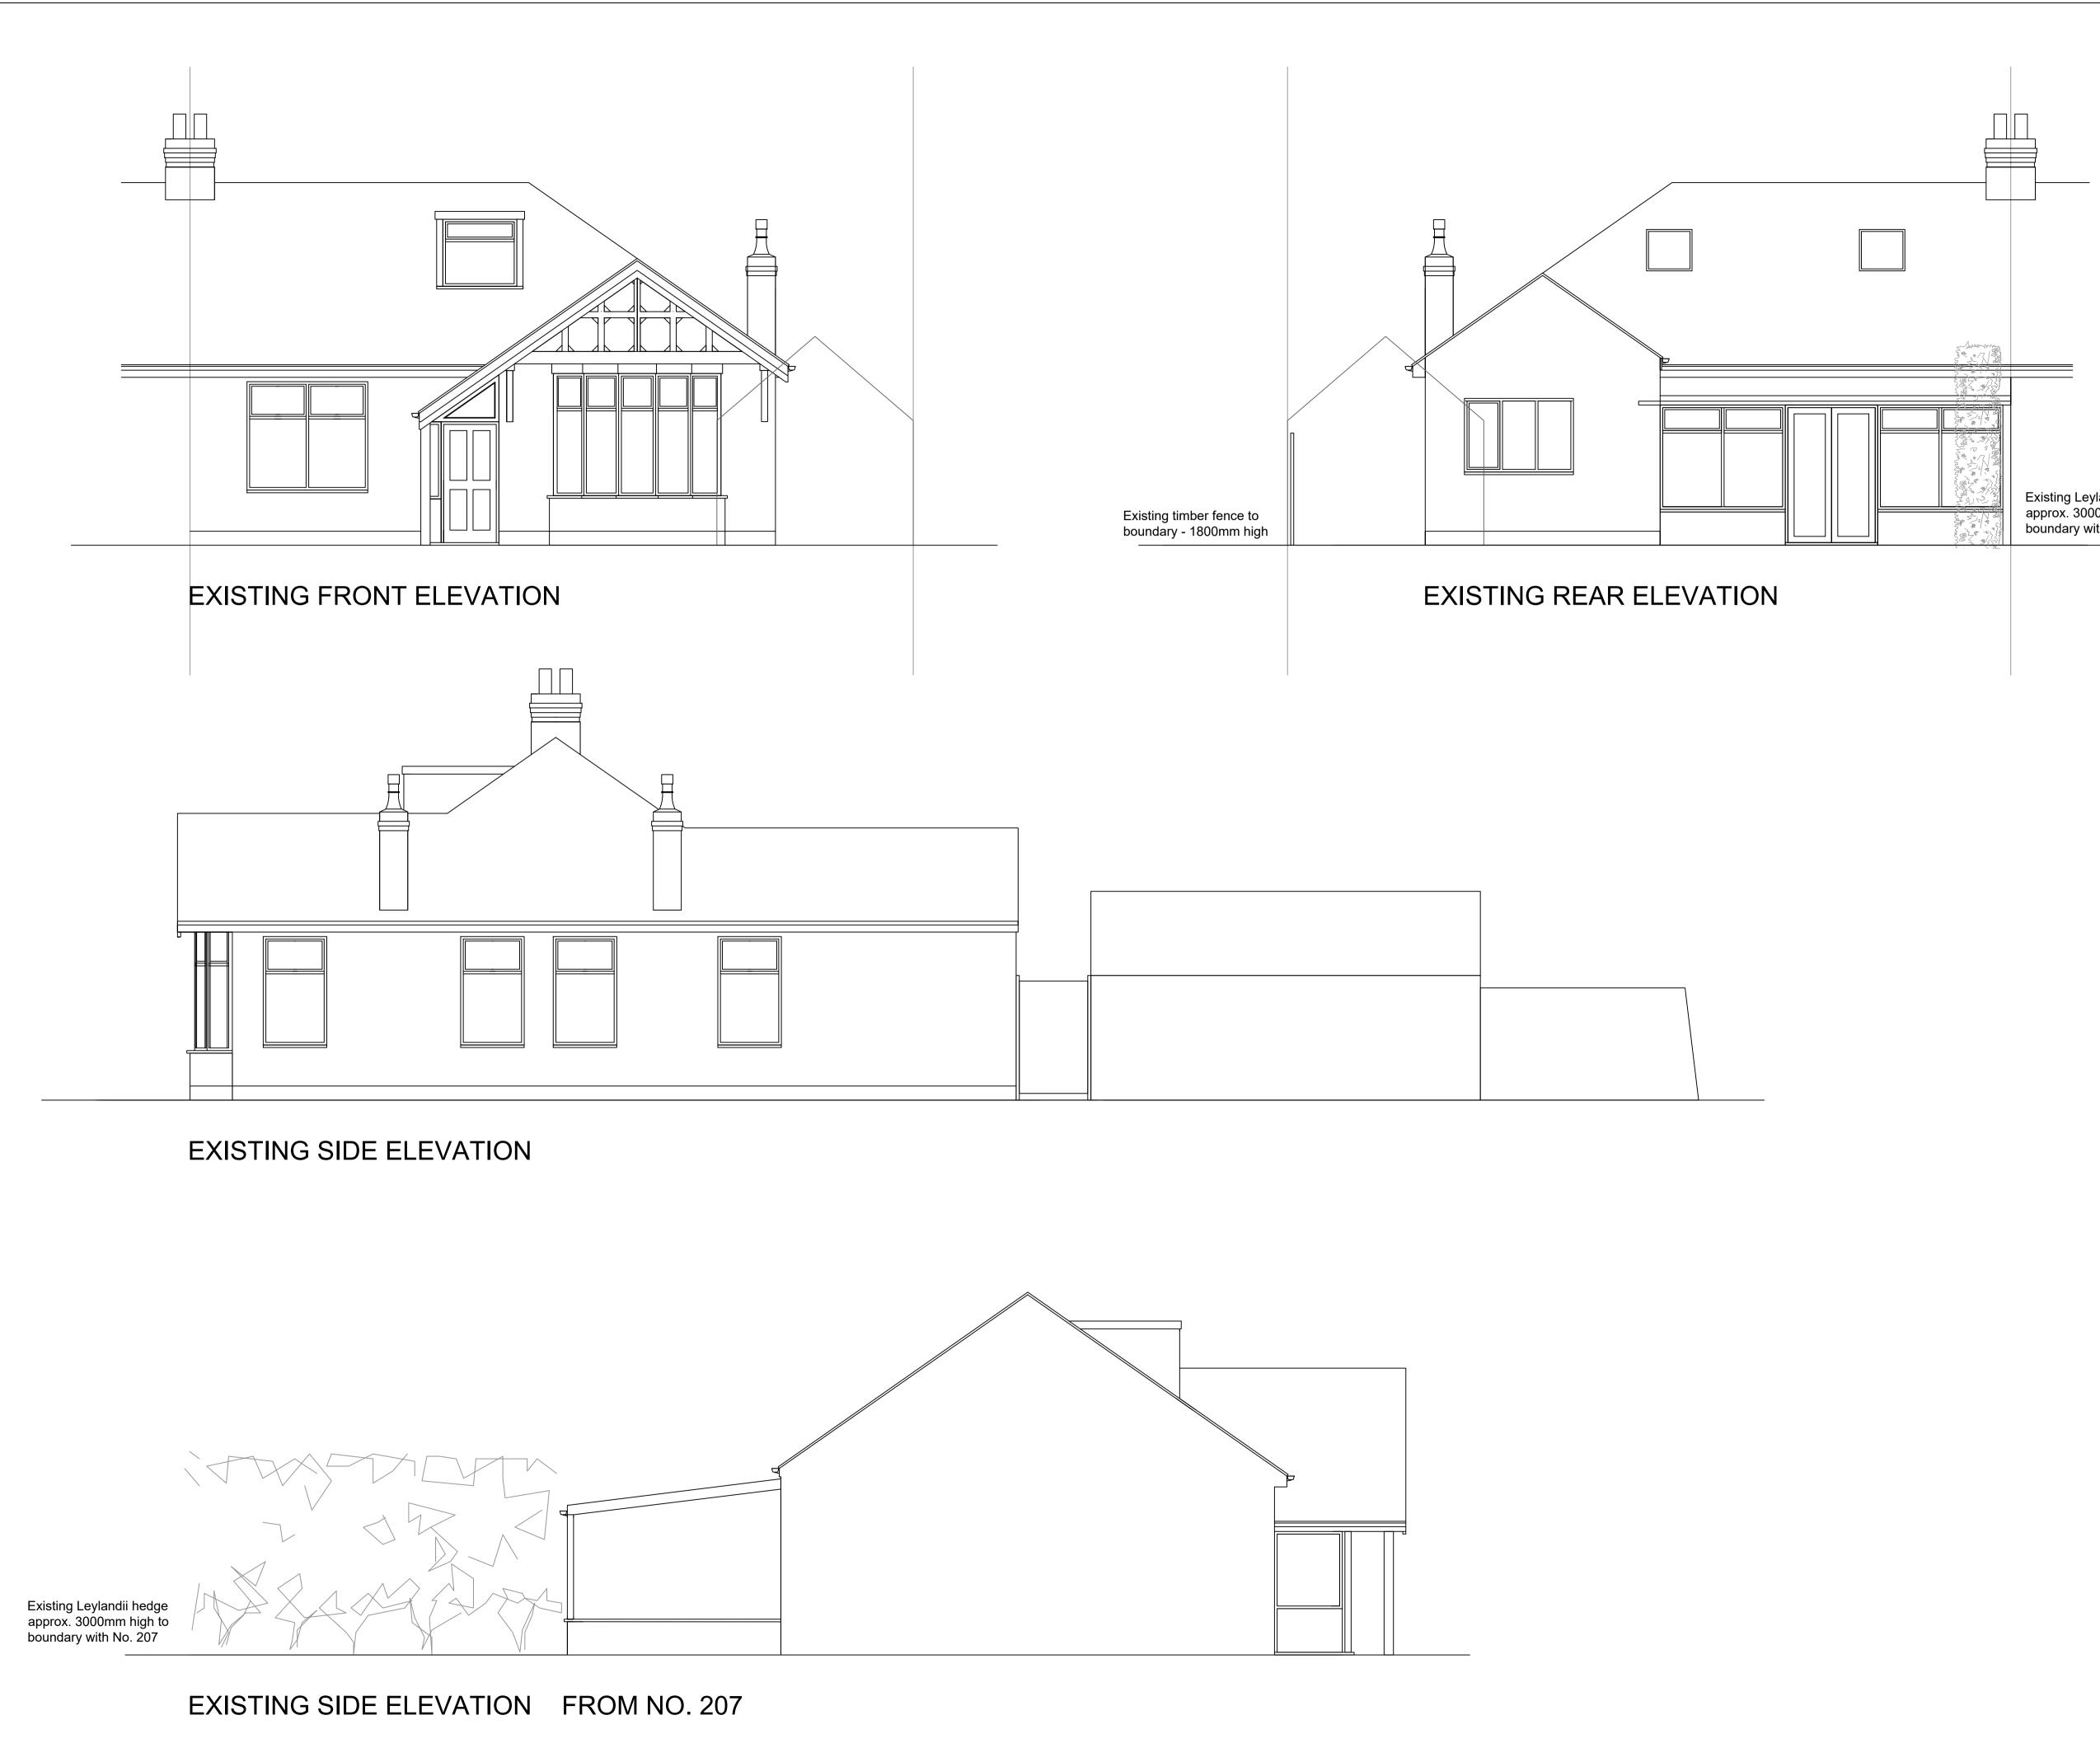

Existing Leylandii hedge approx. 3000mm high to boundary with No. 207

# ┠┸┸┸╂ 1:50

| 0m    | 2m | 4m | 6m | 8m |
|-------|----|----|----|----|
|       | µ  |    |    |    |
| 1:100 |    | I  | I  | I  |
|       |    |    |    |    |
| 0     | 4  | 0  | 10 | 10 |

| 1:100 | "  |    |     |    |
|-------|----|----|-----|----|
| 0m    | 4m | 8m | 12m | 16 |

| 1:100 |     |    |     |  |
|-------|-----|----|-----|--|
| 0m    | 4m  | 8m | 12m |  |
|       | ЩШЦ |    |     |  |

| 0m    | 4m | 8m | 12m | 16m |
|-------|----|----|-----|-----|
|       |    |    |     |     |
|       |    | I  |     |     |
| 1:200 |    |    |     |     |

| 0m                                             | 4m   | 8m | 12m | 16m |
|------------------------------------------------|------|----|-----|-----|
| $\le