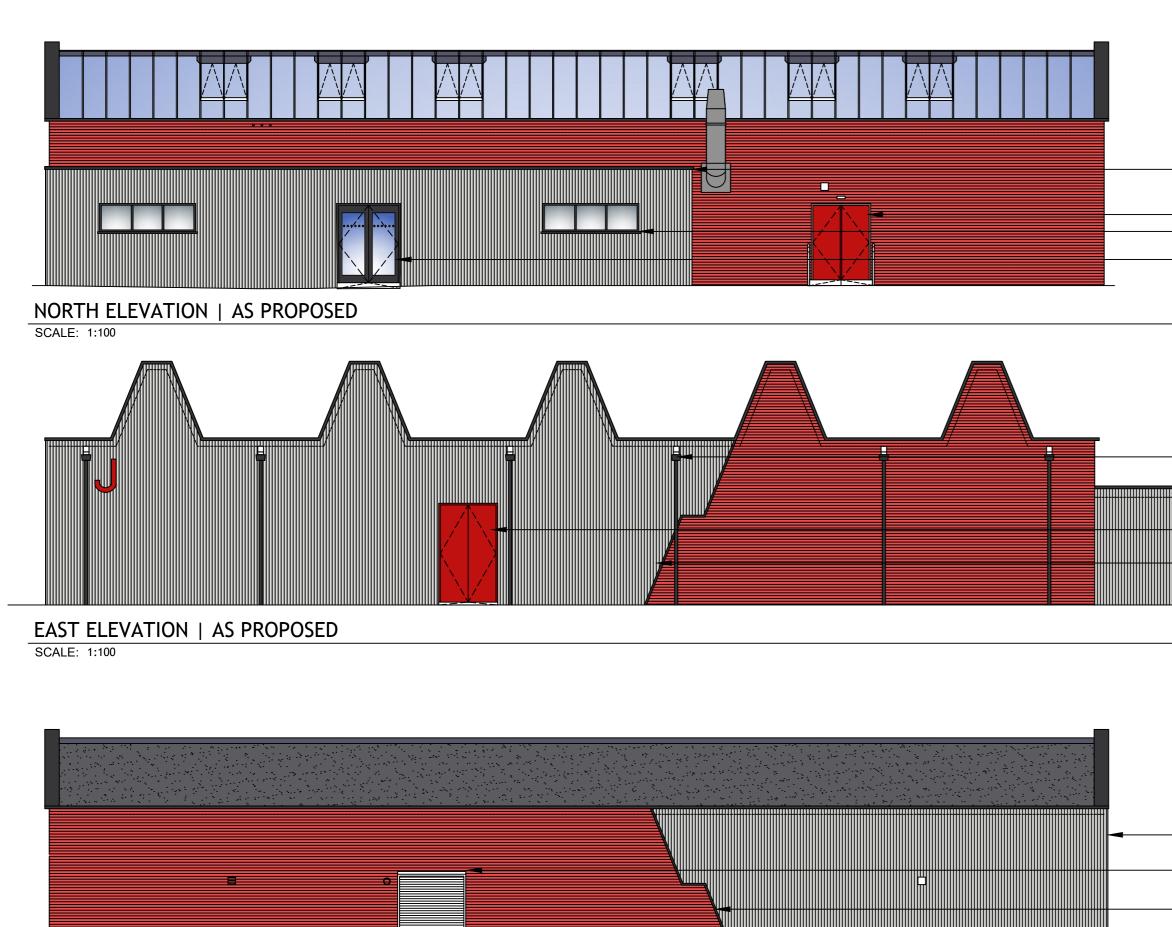

## SOUTH ELEVATION | AS PROPOSED SCALE: 1:100



## WEST ELEVATION | AS PROPOSED SCALE: 1:100

|                                                                                                                                                                                                                                                                                                                                                                |                     | NOTES:<br>This drawing must not be scaled. Figured<br>dimensions only to be taken from this drawing.<br>Contractors shall be responsible for visiting site<br>and checking all dimensions.