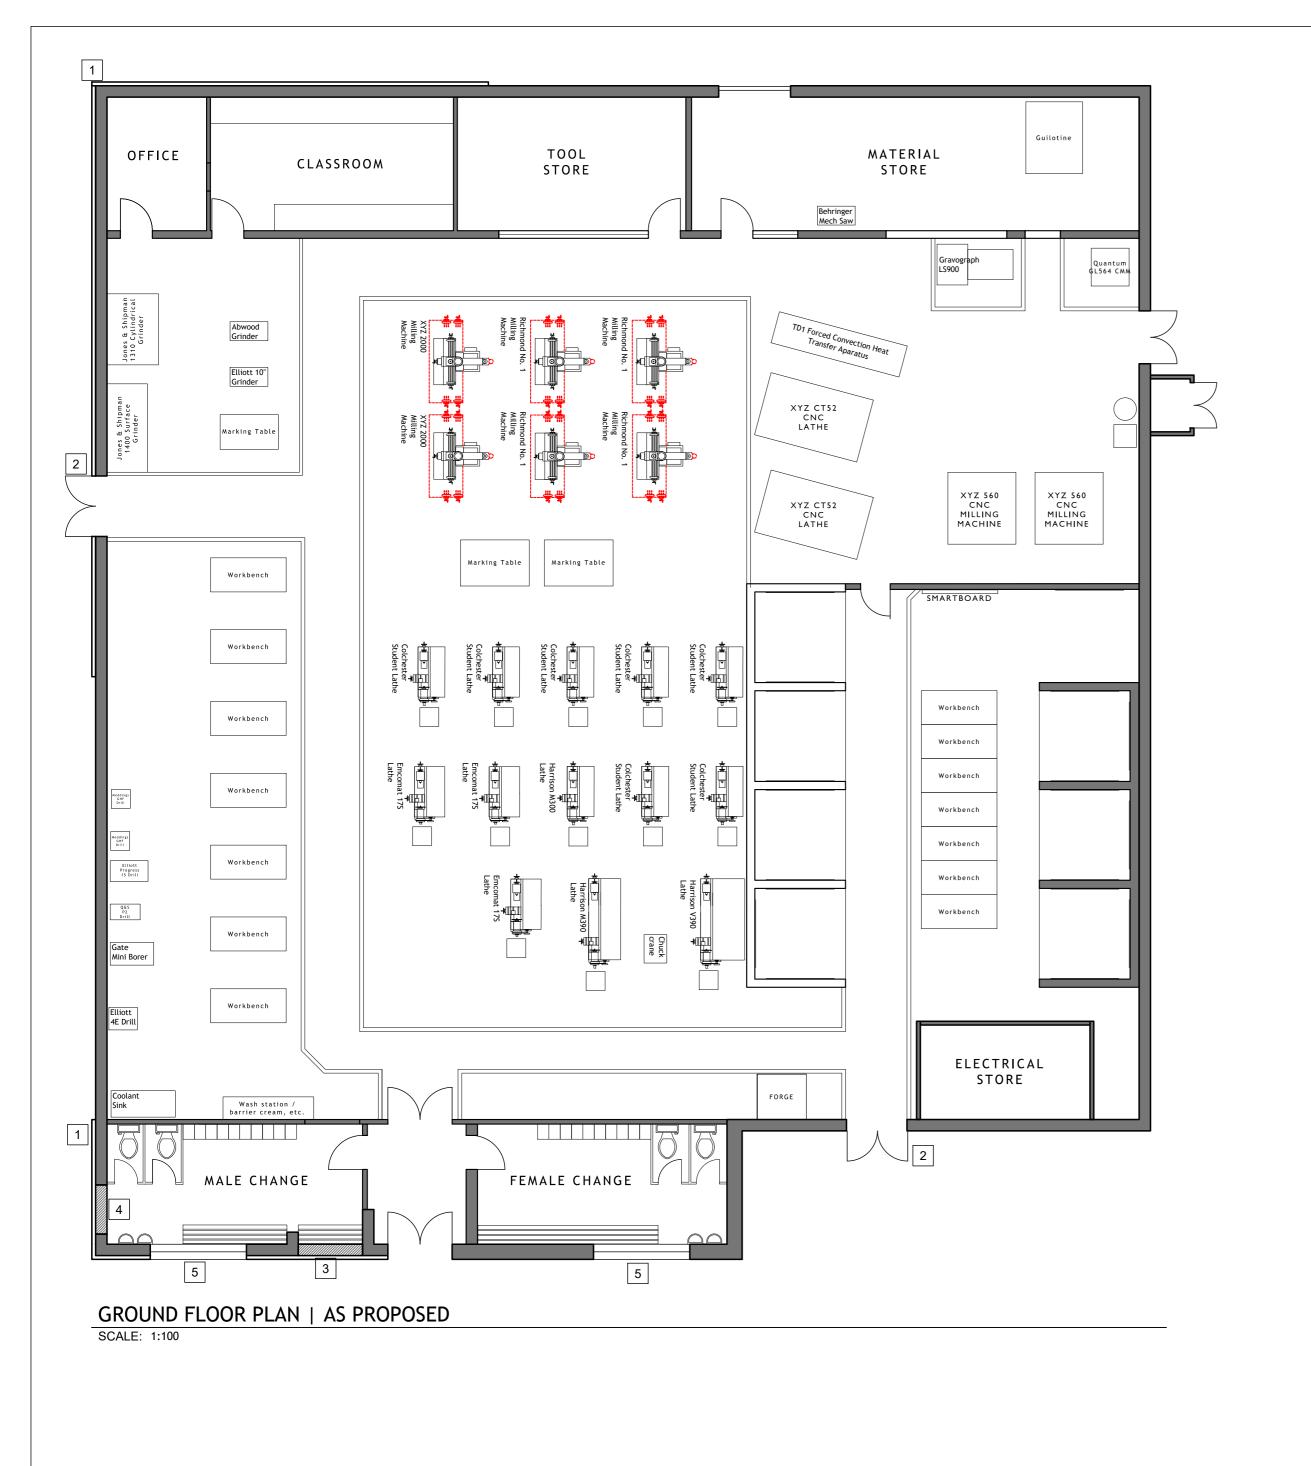

DESCRIPTION

Tŷ Radyr, Usk Campus Usk, NP15 1XJ

PROJECT

REV DATE

J Block Alterations

DRAWING

Ground Floor Plan
As Proposed

 DRAWN BY
 DATE
 SCALE @ A2

 MO
 Jan 21
 1:100

 NUMBER
 REV

 CK-8862-200
 P1

5n