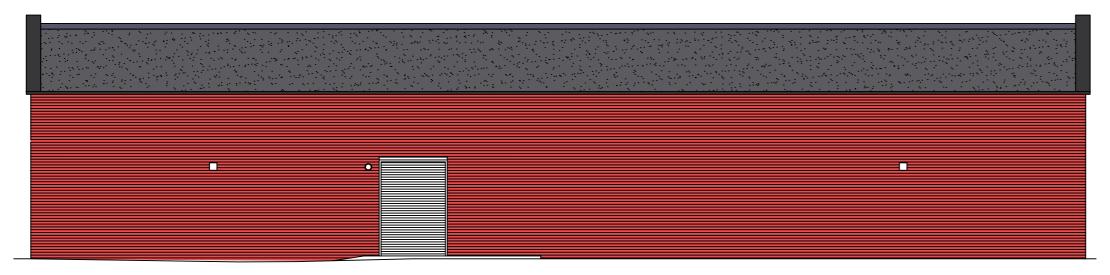

## NORTH ELEVATION | AS EXISTING

SCALE: 1:100



## EAST ELEVATION | AS EXISTING

SCALE: 1:100



## SOUTH ELEVATION | AS EXISTING

SCALE: 1:100



## WEST ELEVATION | AS EXISTING

SCALE: 1:100

| REV | DATE | DESCRIPTION |
|-----|------|-------------|
| *   | *    | *           |
|     |      |             |
|     |      |             |
|     |      |             |
|     |      |             |
|     |      |             |
|     |      |             |
|     |      |             |
|     |      |             |
|     |      |             |
|     |      |             |
|     |      |             |
|     |      |             |

NOTES:

This drawing must not be scaled. Figured dimensions only to be taken from this drawing. Contractors shall be responsible for visiting site and checking all dimensions.



Tŷ Radyr, Usk Campus Usk, NP15 1XJ

PROJECT

J Block Alterations

DRAWING

Elevations