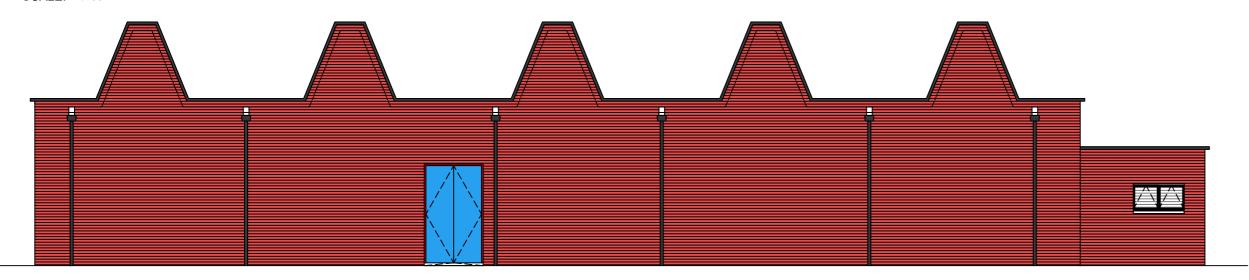

## NORTH ELEVATION | AS EXISTING

SCALE: 1:100



## EAST ELEVATION | AS EXISTING

SCALE: 1:100



## SOUTH ELEVATION | AS EXISTING

SCALE: 1:100



## WEST ELEVATION | AS EXISTING

SCALE: 1:100

| REV | DATE | DESCRIPTION |
|-----|------|-------------|
| *   | *    | *           |
|     |      |             |
|     |      |             |
|     |      |             |
|     |      |             |
|     |      |             |
|     |      |             |
|     |      |             |
|     |      |             |
|     |      |             |
|     |      |             |
|     |      |             |
|     |      |             |

NOTES:

This drawing must not be scaled. Figured dimensions only to be taken from this drawing. Contractors shall be responsible for visiting site and checking all dimensions.



Tŷ Radyr, Usk Campus Usk, NP15 1XJ

P