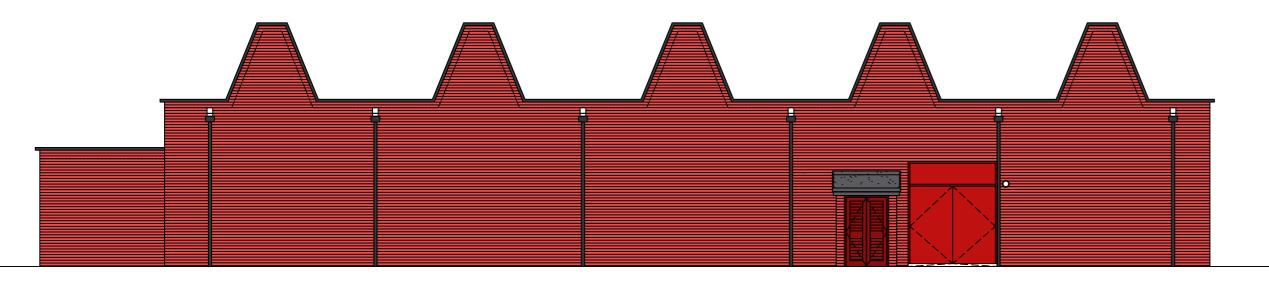

## WEST ELEVATION | AS EXISTING

SCALE: 1:100

| REV | DATE | DESCRIPTION |
|-----|------|-------------|
| *   | *    | *           |
|     |      |             |
|     |      |             |
|     |      |             |
|     |      |             |
|     |      |             |
|     |      |             |
|     |      |             |
|     |      |             |
|     |      |             |
|     |      |             |
|     |      |             |
|     |      |             |