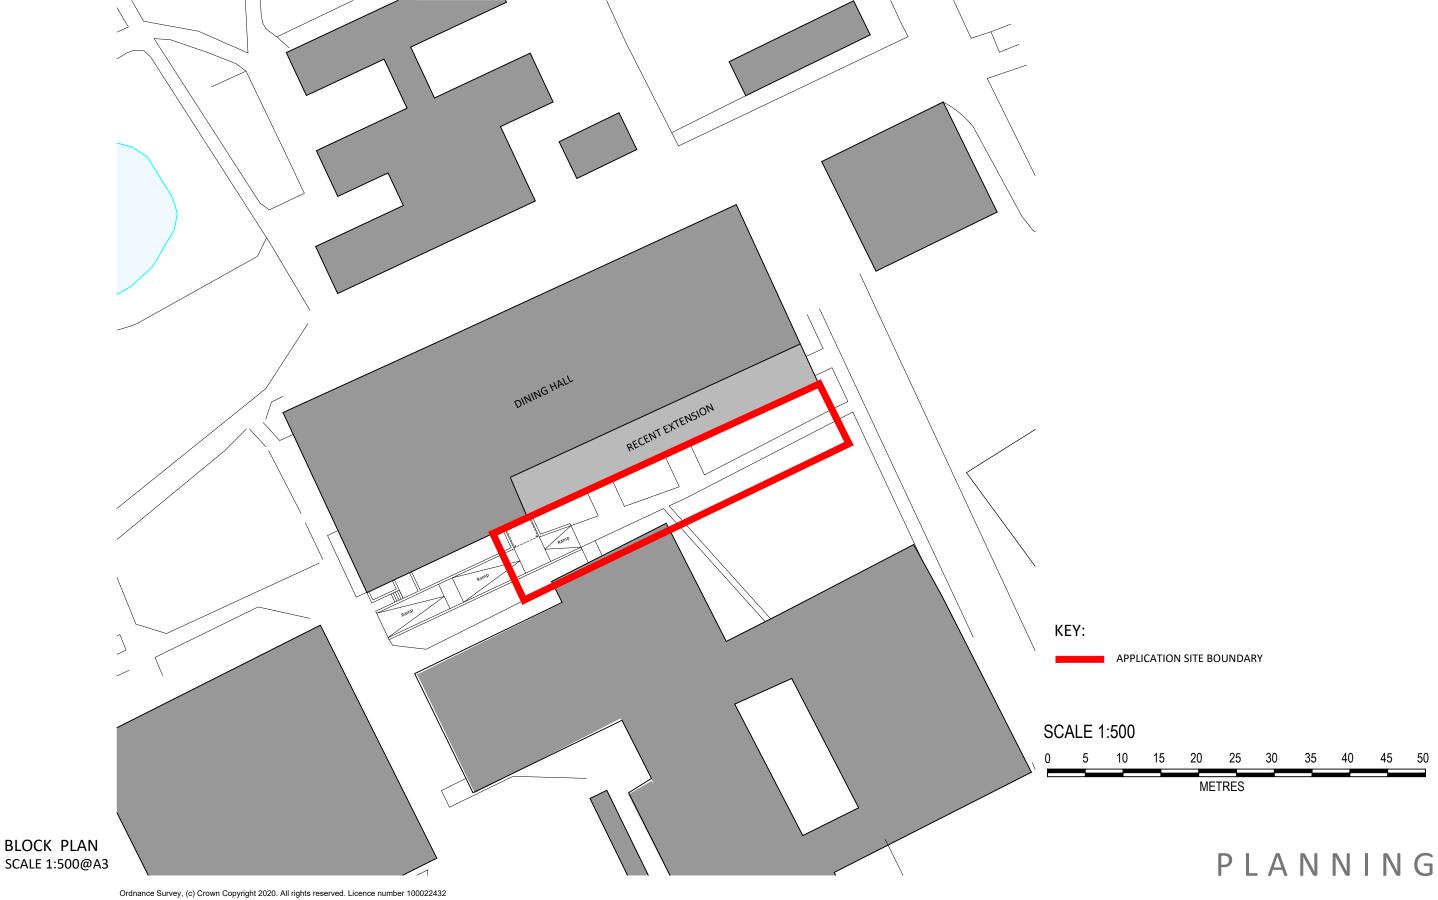

PROJECT ADDRESS CLIENT DRAWING TITLE

WYMONDHAM COLLEGE GOLF LINKS RD, WYMONDHAM NR18 9SZ, **UNITED KINGDOM** 

**BLOCK PLAN** 

**BLOCK PLAN** 

DRAWING NO. REV. DRAWN BY ΑP 13763-200 SCALE CHECKED BY DATE

20.01.2021