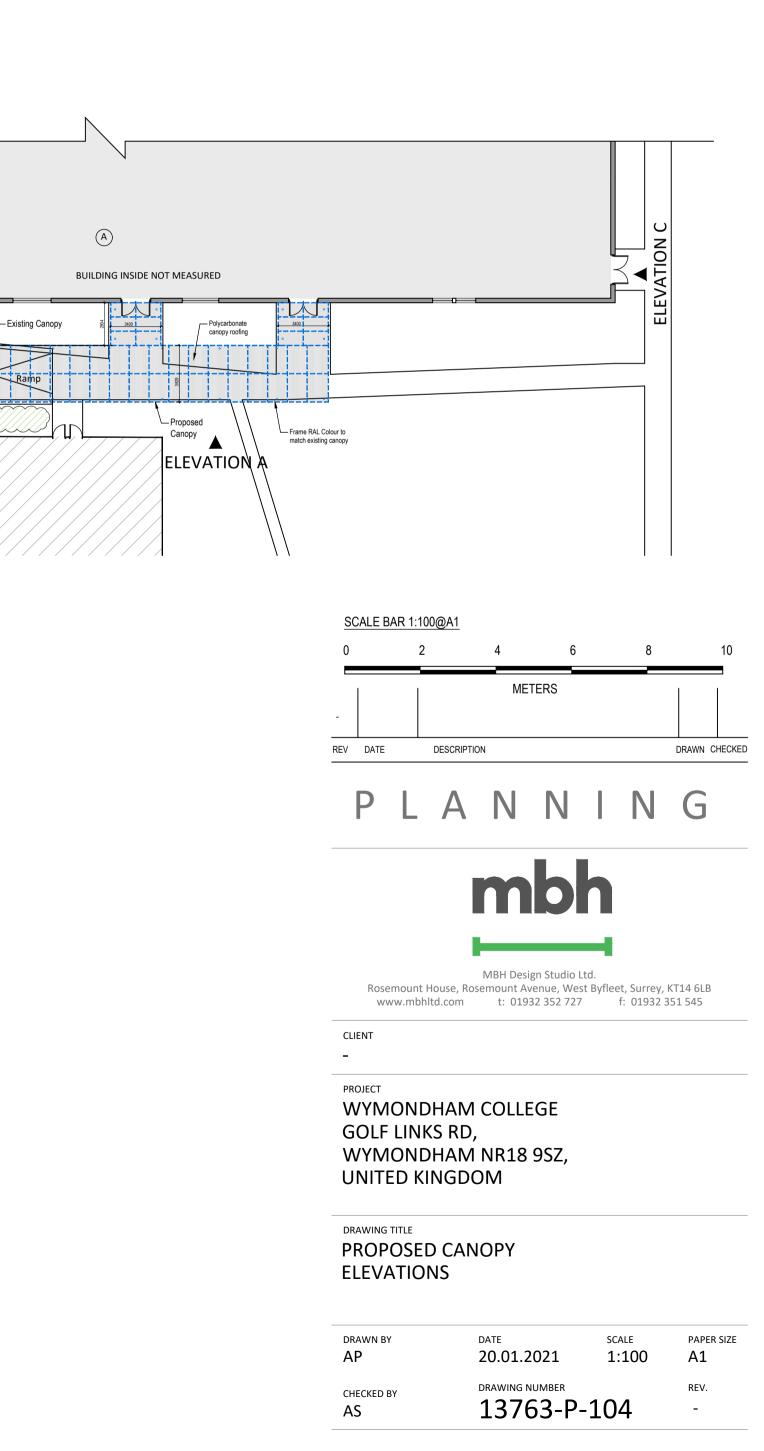

## PROPOSED ELEVATION A

## PROPOSED ELEVATION B SCALE 1:100@ A1

PROPOSED ELEVATION C SCALE 1:100@ A1

\_ \_ \_

Any errors or omissions are to be reported to MBH immediately. All drawings are to be read in conjunction with the Structural Engineer's drawings and all related MBH's and other Consultant's information.