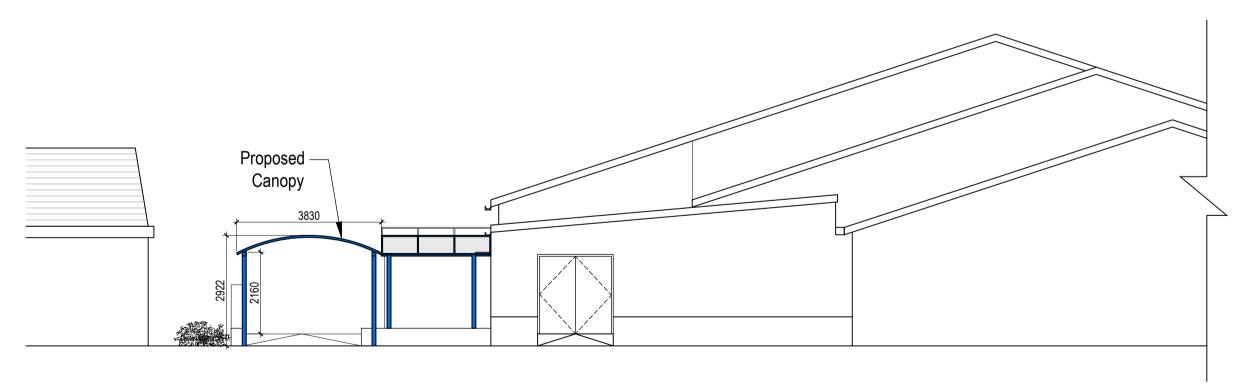

## PROPOSED ELEVATION B SCALE 1:100@ A1

PROPOSED ELEVATION C SCALE 1:100@ A1

\_ \_ \_

Any errors or omissions are to be reported to MBH immediately. All drawings are to be read in conjunction with the Structural Engineer's drawings and all related MBH's and other Consultant's information.