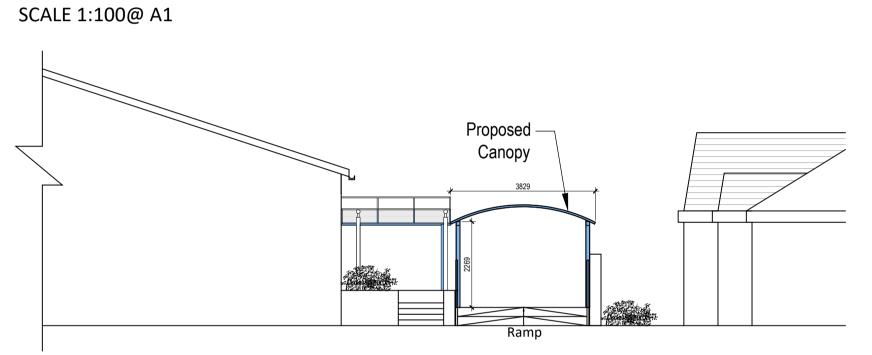

## PROPOSED ELEVATION B SCALE 1:100@ A1

PROPOSED ELEVATION C SCALE 1:100@ A1

\_ \_ \_

Any errors or omissions are to be reported to MBH immediately. All drawings are to be read in conjunction with the Structural Engineer's drawings and all related MBH's and other Consultant's information.