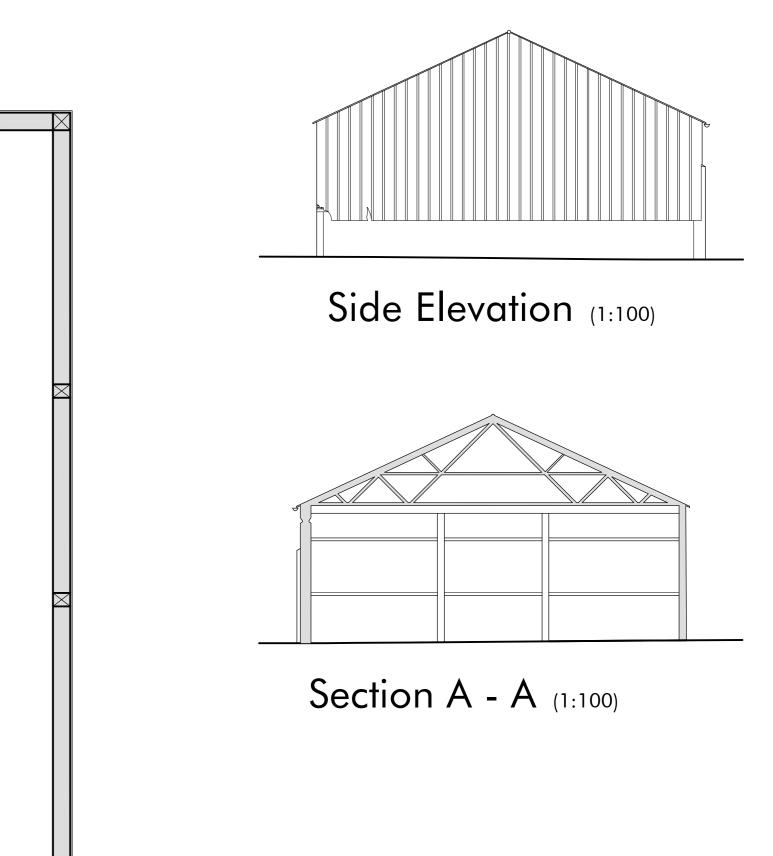

Rear Elevation (1:100)

 $\square$ 

| RICHARD C.F. WAITE ARCHITECTS<br>34 • Bridge • Street • Kings Lynn • Norfolk • Tel: (01553) 772656                                                                                                                                                                                                                                                                                                                                                                                                                                                             | Proposed Alterations at<br>St Peters Lodge, Fence Bank,<br>Walpole Highway<br>Existing Plans & Section<br>for |         |
|----------------------------------------------------------------------------------------------------------------------------------------------------------------------------------------------------------------------------------------------------------------------------------------------------------------------------------------------------------------------------------------------------------------------------------------------------------------------------------------------------------------------------------------------------------------|---------------------------------------------------------------------------------------------------------------|---------|
| This drawing is subject to amplification from further construction information. Any discrepancy found on drawing to be notified to Architect immediately. All foundations to be modified to suit ground conditions & structural requirements after site investigation by others. No dimensions or sizes to be scaled from this drawing. All sizes or dimensions to be checked before construction. This drawing is copyright & must not be copied without consent. Richard C F Waite Architects is a Trading Name of <b>Waite &amp; Wallage Architects Ltd</b> | Paper Size: A2                                                                                                |         |
|                                                                                                                                                                                                                                                                                                                                                                                                                                                                                                                                                                | Drawn: MHW                                                                                                    | 3/320/1 |
|                                                                                                                                                                                                                                                                                                                                                                                                                                                                                                                                                                |                                                                                                               |         |