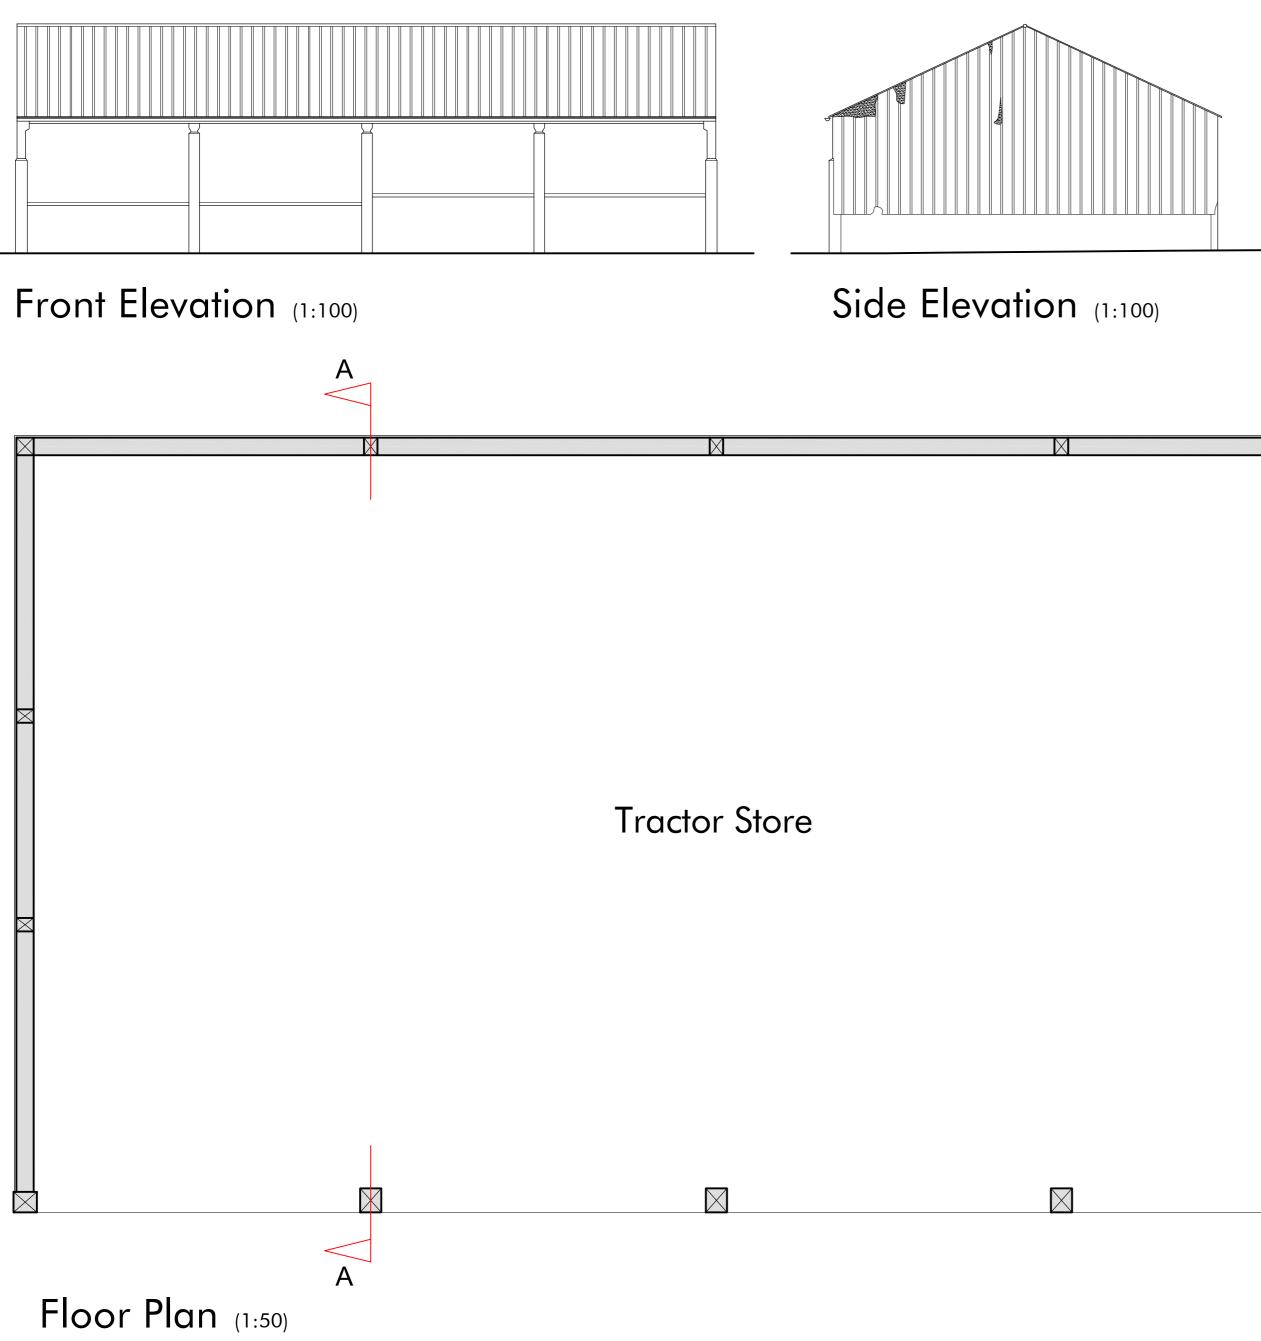

Rear Elevation (1:100)

 $\square$ 

| RICHARD C.F. WAITE ARCHITECTS<br>34 • Bridge • Street • Kings Lynn • Norfolk • Tel: (01553) 772656                                                                                                                                                                                                                                                                                                                                                                                                                                                             | Proposed Alterations at<br>St Peters Lodge, Fence Bank,<br>Walpole Highway<br>Existing Plans & Section<br>for |         |
|----------------------------------------------------------------------------------------------------------------------------------------------------------------------------------------------------------------------------------------------------------------------------------------------------------------------------------------------------------------------------------------------------------------------------------------------------------------------------------------------------------------------------------------------------------------|---------------------------------------------------------------------------------------------------------------|---------|
| This drawing is subject to amplification from further construction information. Any discrepancy found on drawing to be notified to Architect immediately. All foundations to be modified to suit ground conditions & structural requirements after site investigation by others. No dimensions or sizes to be scaled from this drawing. All sizes or dimensions to be checked before construction. This drawing is copyright & must not be copied without consent. Richard C F Waite Architects is a Trading Name of <b>Waite &amp; Wallage Architects Ltd</b> | Paper Size: A2                                                                                                |         |
|                                                                                                                                                                                                                                                                                                                                                                                                                                                                                                                                                                | Drawn: MHW                                                                                                    | 3/320/1 |
|                                                                                                                                                                                                                                                                                                                                                                                                                                                                                                                                                                |                                                                                                               |         |