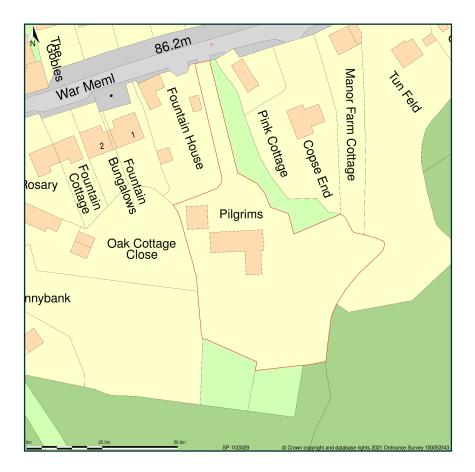

## Pilgrims, Gretton Road, Gretton, Cheltenham, Gloucestershire, GL54 5EP

Site Plan shows area bounded by: 401062.3, 230227.28 401203.72, 230368.7 (at a scale of 1:1250), OSGridRef: SP 1133029. The representation of a road, track or path is no evidence of a right of way. The representation of features as lines is no evidence of a property boundary.