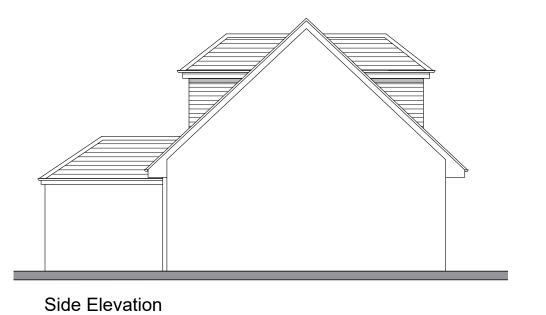

Drn By Project & Drawing Number:

Scale:

1:100

Date

Description

|                | Planning            | Site Add |
|----------------|---------------------|----------|
| Drawing Title: | Proposed elevations |          |