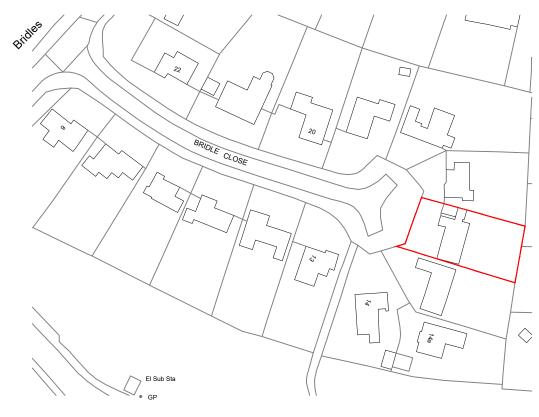

## Location Plan 1:1250

Scale 1:1250

Scale 1:500

# Planning Drawing Title:

Location & Block plan

Drn By Project & Drawing Number: Date Description 20.16BC.SITE Sheet size: Date: Dec 20 varies A3

Merrow, Site Address: 16 Bridle Close, Grayshott GU26 6EA