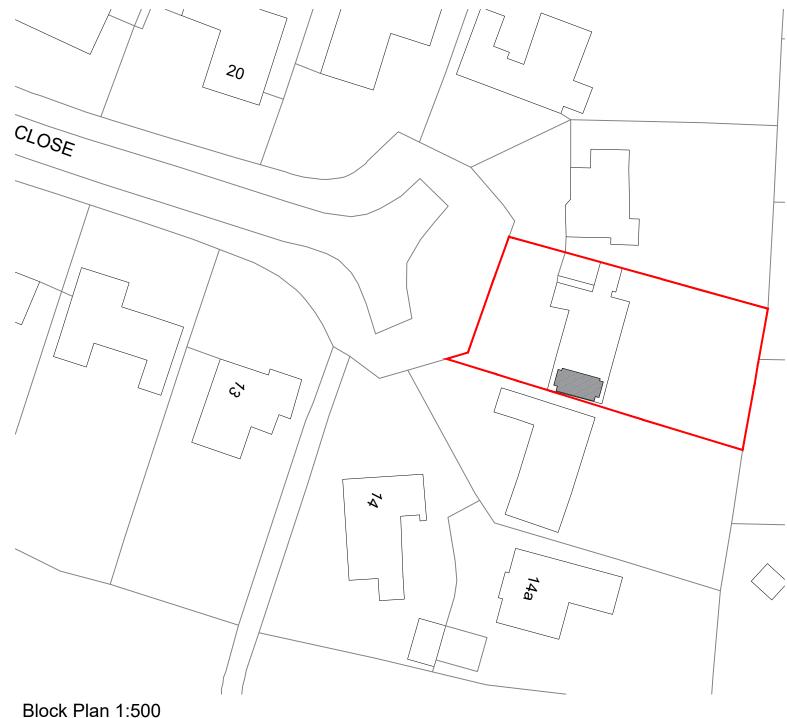

## Location Plan 1:1250

Scale 1:1250

Scale 1:500

# Planning Drawing Title:

Location & Block plan

Drn By Project & Drawing Number: Date Description 20.16BC.SITE Sheet size: Date: Dec 20 varies A3

Merrow, Site Address: 16 Bridle Close, Grayshott GU26 6EA