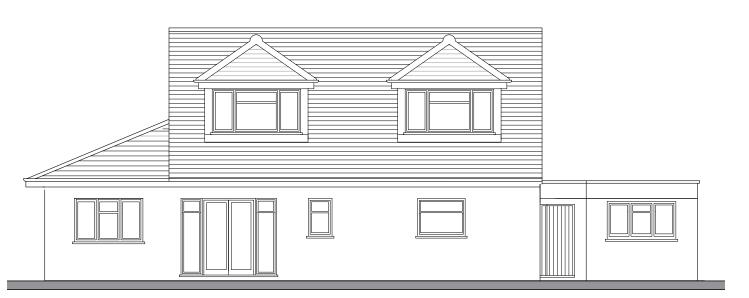

Planning

Rear Elevation

Side Elevation

Side Elevation

|     |      |             |        | Existing elevations                   |        |             |        |
|-----|------|-------------|--------|---------------------------------------|--------|-------------|--------|
| Rev | Date | Description | Drn By | Project & Drawing Number: 20.16BC.P02 |        |             |        |
| -   | -    | -           | -      |                                       |        |             |        |
| -   | -    | -           | -      | Rev:                                  | Scale: | Sheet size: | Date:  |
| -   | -    | -           | -      | /                                     | 1:100  | A3          | Dec 20 |