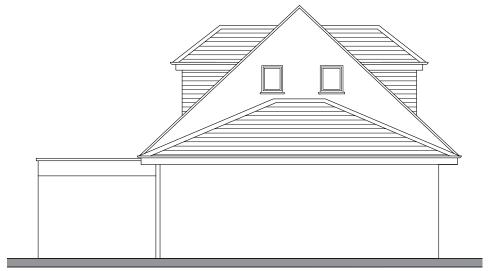

Planning

Rear Elevation

Side Elevation

Side Elevation

|     |      |             |        | Existing elevations                   |        |             |        |
|-----|------|-------------|--------|---------------------------------------|--------|-------------|--------|
| Rev | Date | Description | Drn By | Project & Drawing Number: 20.16BC.P02 |        |             |        |
| -   | -    | -           | -      |                                       |        |             |        |
| -   | -    | -           | -      | Rev:                                  | Scale: | Sheet size: | Date:  |
| -   | -    | -           | -      | /                                     | 1:100  | A3          | Dec 20 |