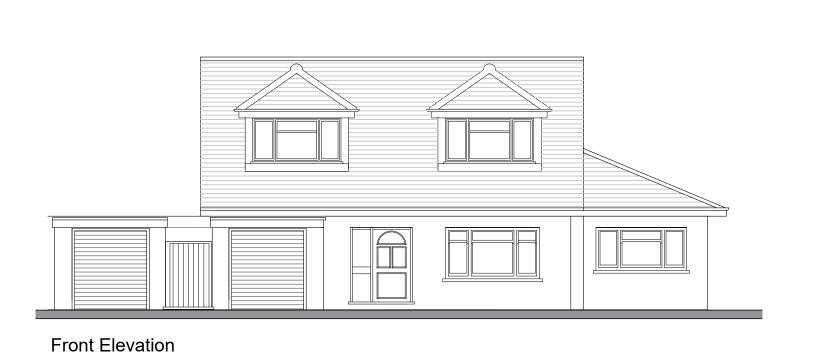

Planning

Rear Elevation

Side Elevation

Side Elevation

|     |      |             |        | Existing elevations                   |        |             |        |
|-----|------|-------------|--------|---------------------------------------|--------|-------------|--------|
| Rev | Date | Description | Drn By | Project & Drawing Number: 20.16BC.P02 |        |             |        |
| -   | -    | -           | -      |                                       |        |             |        |
| -   | -    | -           | -      | Rev:                                  | Scale: | Sheet size: | Date:  |
| -   | -    | -           | -      | /                                     | 1:100  | A3          | Dec 20 |