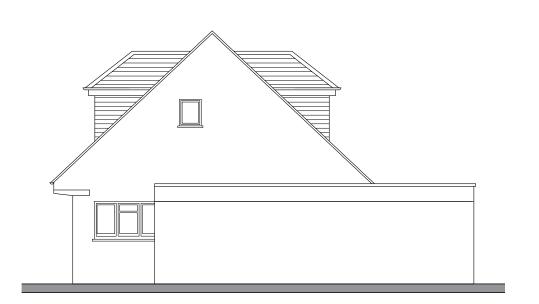

Planning

Rear Elevation

Side Elevation

Side Elevation

|     |      |             |        | Existing elevations                   |        |             |        |
|-----|------|-------------|--------|---------------------------------------|--------|-------------|--------|
| Rev | Date | Description | Drn By | Project & Drawing Number: 20.16BC.P02 |        |             |        |
| -   | -    | -           | -      |                                       |        |             |        |
| -   | -    | -           | -      | Rev:                                  | Scale: | Sheet size: | Date:  |
| -   | -    | -           | -      | /                                     | 1:100  | A3          | Dec 20 |