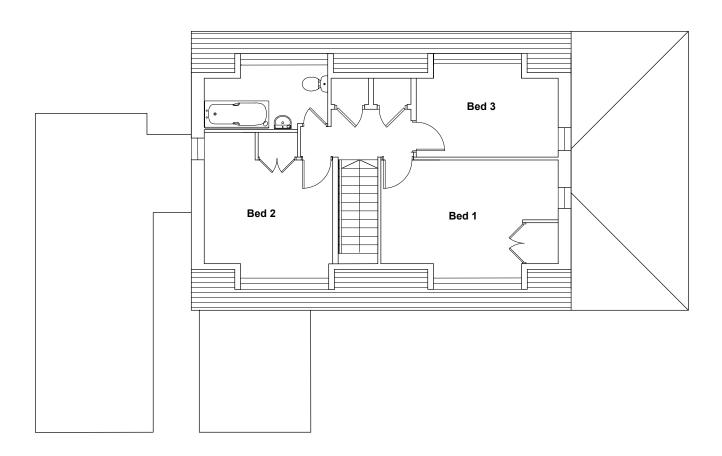

Rev:

Α

Scale:

1:100

**Ground Floor Plan** 

First Floor Plan

Date

|                    | Planning                              | Merrow,<br>Site Address: 16 Bridle Close<br>Grayshott |
|--------------------|---------------------------------------|-------------------------------------------------------|
|                    | Drawing Title: Existing floor plans   | GU26 6EA                                              |
| Description Drn By | Project & Drawing Number: 20.16BC.P01 | REYNOLDS DESIGN  ARCHITECTS                           |