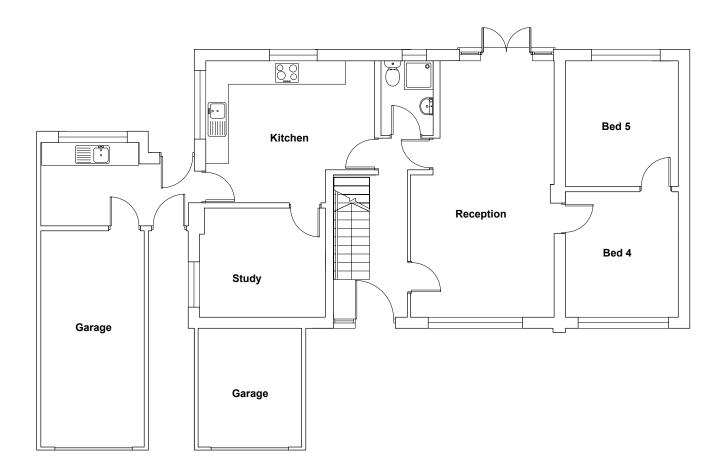

Rev:

Α

Scale:

1:100

**Ground Floor Plan** 

First Floor Plan

Date

|                    | Planning                              | Merrow,<br>Site Address: 16 Bridle Close<br>Grayshott |
|--------------------|---------------------------------------|-------------------------------------------------------|
|                    | Drawing Title: Existing floor plans   | GU26 6EA                                              |
| Description Drn By | Project & Drawing Number: 20.16BC.P01 | REYNOLDS DESIGN  ARCHITECTS                           |