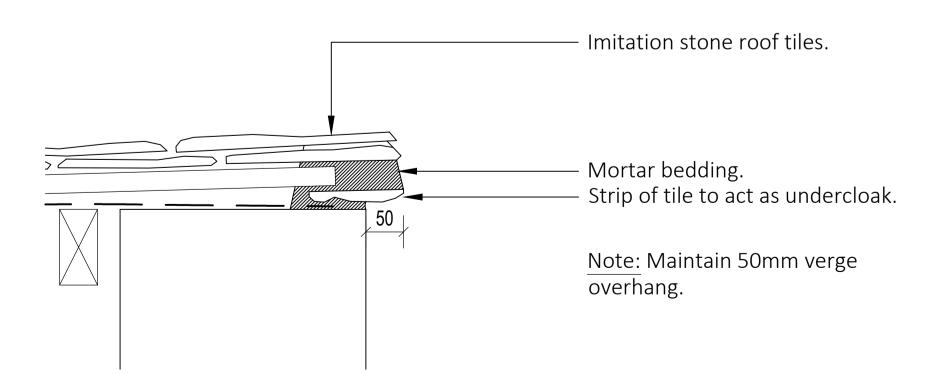

## 04 - Eaves detail

05 - Ridge detail

06 - Verge detail

Drawing No. 161/106

Poulsom Architectural Design Services

\* Before the start of work all site measurements, angles & levels must be checked by the contractor in the event of any inaccuracies on this drawing no liability or responsibility will be accepted once work has started.