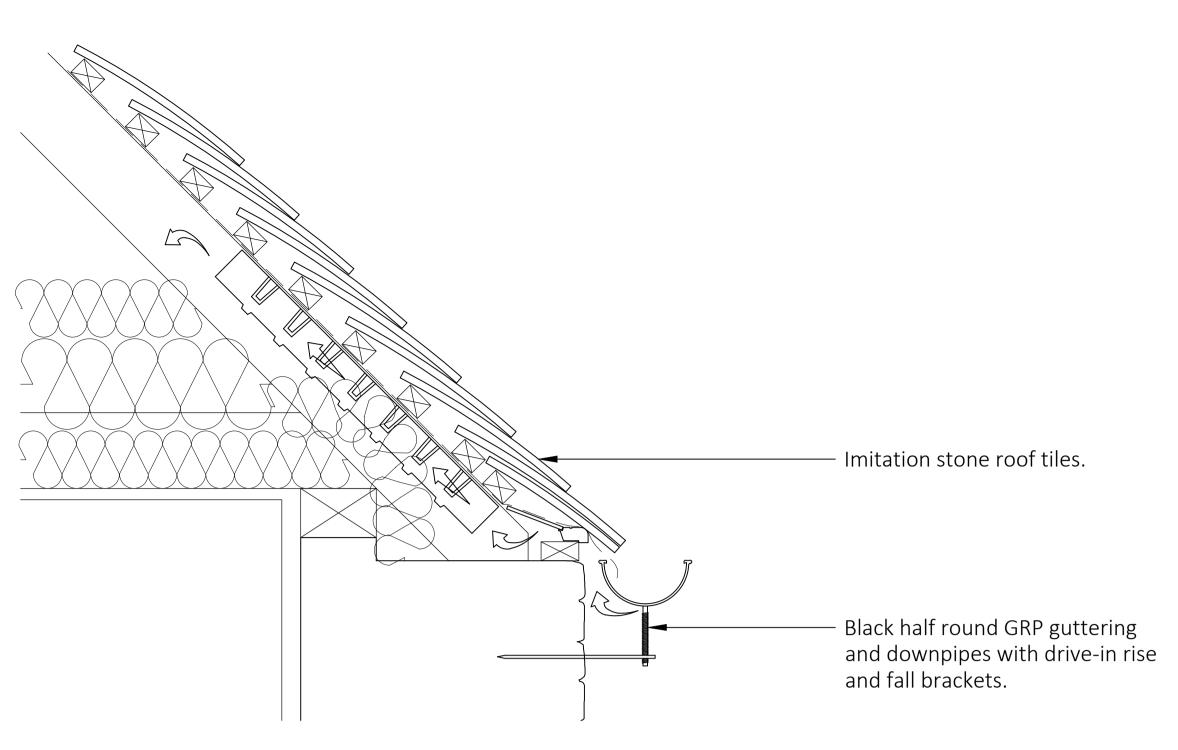

## 04 - Eaves detail

05 - Ridge detail

06 - Verge detail

Drawing No. 161/106

Poulsom Architectural Design Services

\* Before the start of work all site measurements, angles & levels must be checked by the contractor in the event of any inaccuracies on this drawing no liability or responsibility will be accepted once work has started.