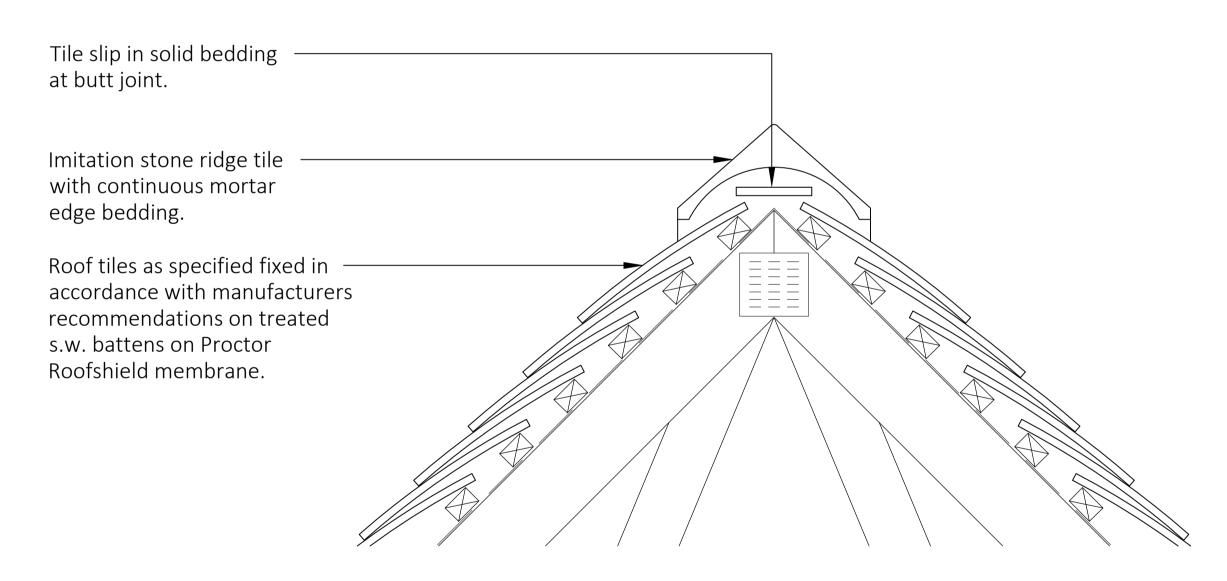

## 04 - Eaves detail

05 - Ridge detail

06 - Verge detail

Drawing No. 161/106

Poulsom Architectural Design Services

\* Before the start of work all site measurements, angles & levels must be checked by the contractor in the event of any inaccuracies on this drawing no liability or responsibility will be accepted once work has started.