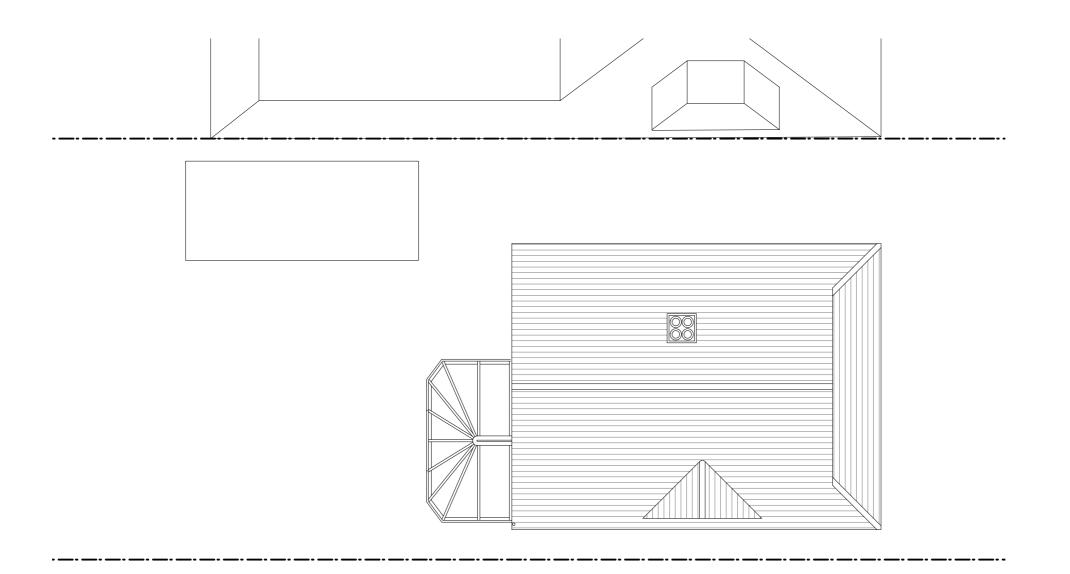

| Rev D                      | ate                       | Description                    |                               |
|----------------------------|---------------------------|--------------------------------|-------------------------------|
| 0                          | 1                         | 2                              | 3 4 5M                        |
| Project                    |                           |                                |                               |
| West                       | Wine                      | ds, Ripley                     |                               |
| Client<br>Emma &           | Peter                     |                                |                               |
| Date<br>06/03/20           |                           |                                | <b>Scale</b><br>1 : 100 at A3 |
|                            |                           |                                | 1 : 50 at A1                  |
| •                          |                           | oof Dian                       | 1 : 50 at A1                  |
| Drawing<br>Existi          |                           | oof Plan                       | 1 : 50 at A1                  |
| •                          |                           | oof Plan<br><sub>Checked</sub> | 1 : 50 at A1                  |
| Existi                     | ng R<br><sub>Status</sub> |                                |                               |
| Existi<br>Drawn<br>Drawing | ng R<br>Status<br>mation  |                                |                               |