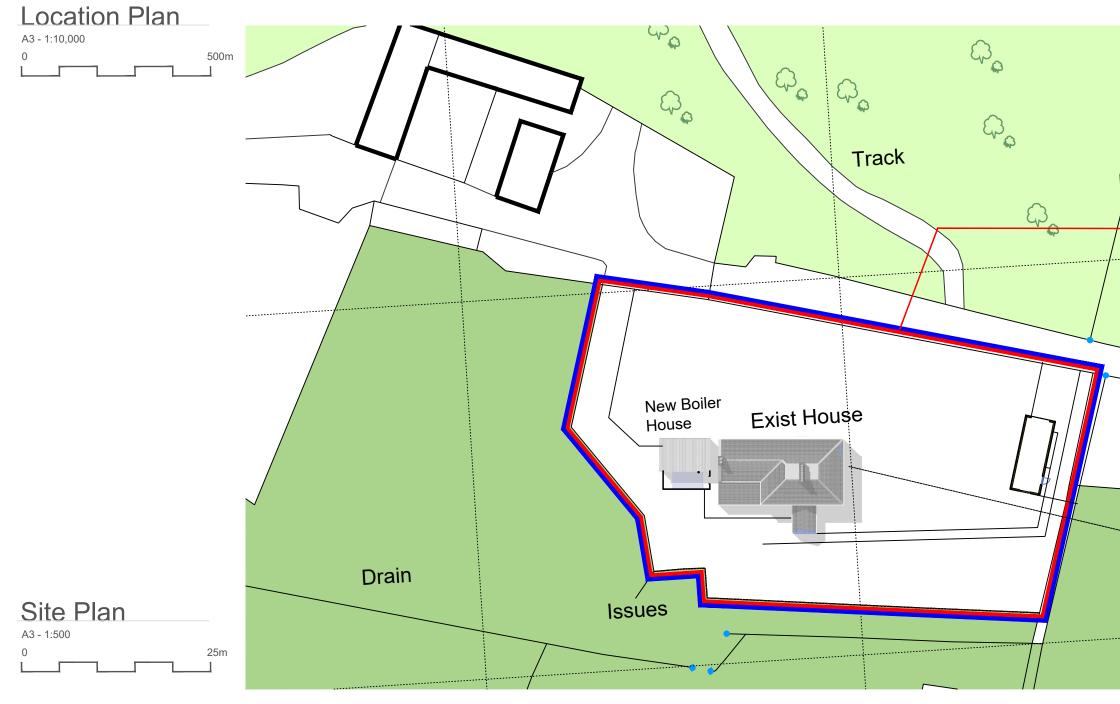

Site Outlined in RED
Other land owned by applicant outlined in BLUE

## Site Outlined in RED Other land owned by applicant outlined in BLUE

Notes

Do not scale this drawing - use only figured dimensions This drawing must be read in conjunction with

This drawing may only be used for the purpose noted. No liability shall be accepted for any other use.

The contents of this drawing are protected by copyright

Approval

| Project Ref<br>20612                                                                                                         |                 |   |
|------------------------------------------------------------------------------------------------------------------------------|-----------------|---|
| Project Tille<br>Alterations to<br>Allanmore Farmhouse<br>Drumnadrochit                                                      |                 |   |
| Drawing Title<br>General Arrangement<br>Option 01<br>Sketch Plans<br>Work stage<br>Options Appraisal<br>Scale Siter Drawn By |                 |   |
|                                                                                                                              | As shown A3 cdm |   |
| L(00)0 <sup>2</sup>                                                                                                          | 1               | В |