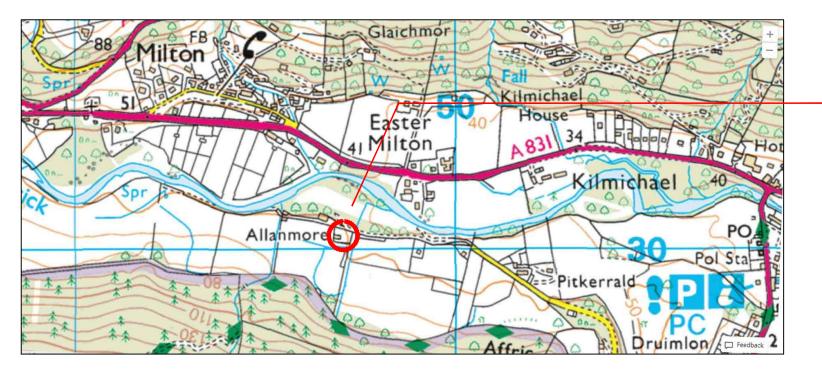

Site Outlined in RED
Other land owned by applicant outlined in BLUE

## Site Outlined in RED Other land owned by applicant outlined in BLUE

Notes

Do not scale this drawing - use only figured dimensions This drawing must be read in conjunction with

This drawing may only be used for the purpose noted. No liability shall be accepted for any other use.