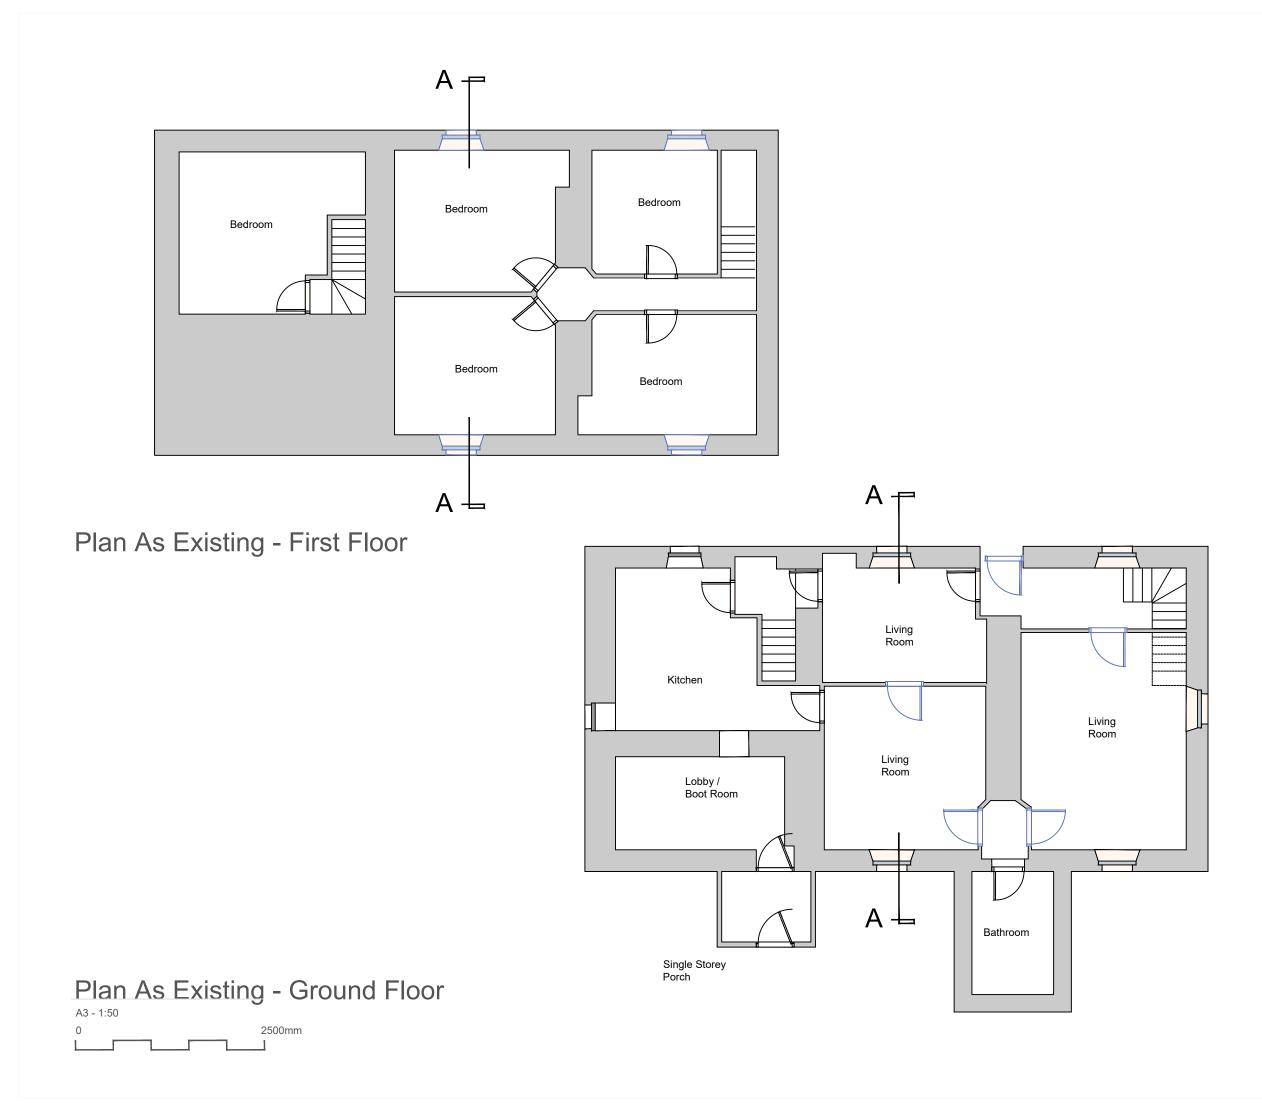

Approval

| Project Ref<br>20612<br>Project Title                                                                                                                                                         |                  |                 |
|-----------------------------------------------------------------------------------------------------------------------------------------------------------------------------------------------|------------------|-----------------|
| Alterations to<br>Allanmore Farmhouse<br>Drumnadrochit                                                                                                                                        |                  |                 |
| Drawing Title<br>General Arrangement<br>As Existing<br>Plan - Ground & First Floor<br>Work tage<br>Options Appraisal                                                                          |                  |                 |
| Scale<br>As shown                                                                                                                                                                             | Sheet Size<br>A3 | Drawn By<br>cdm |
| MACLEAN ARCHITECTURE<br>AND CONSERVATION<br>ACTUAL STREET<br>Studio<br>Studio<br>MacLean Architecture<br>And Calle Street<br>Interness IP3 36A<br>UNIV and Studio com<br>admin@mac-studio.com |                  |                 |
| L(11)0 <sup>-</sup>                                                                                                                                                                           | 1                |                 |