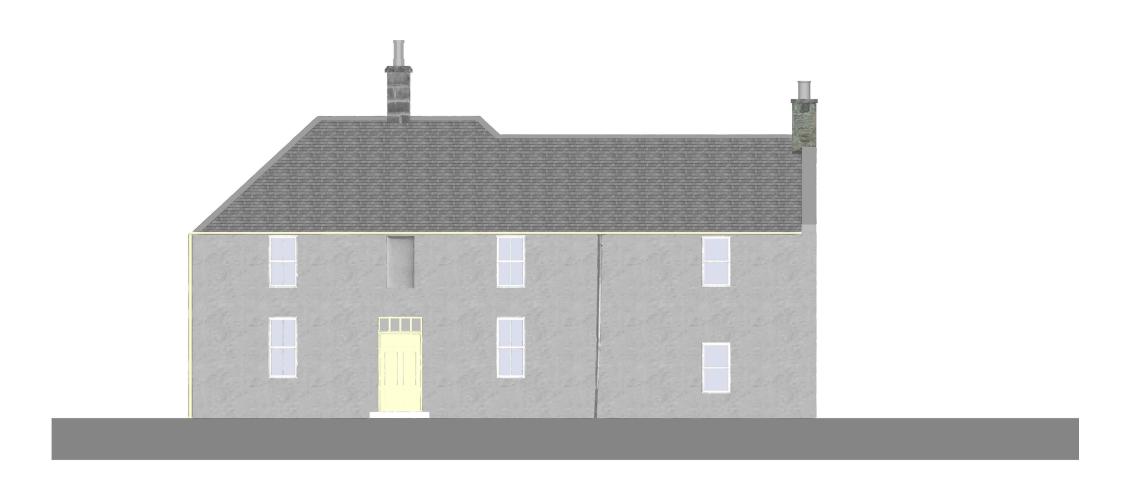

## Front Elevations (North)

Existing - Elevations

0 5m

Side Elevations (West)

Notes

Do not scale this drawing - use only figured dimension

This drawing may only be used for the purpose n

No liability shall be accepted for any other use.

Approval

Project Ref

Project Title

Alterations to Allanmore Farmhouse Drumnadrochit

Drawing 1

General Arrangement As Existing Elevations

Work stage Options Appraisal

Scale Sheet
As shown A