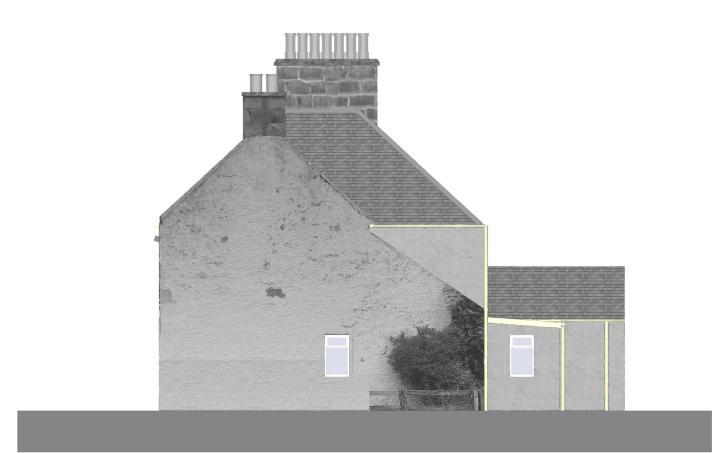

## Front Elevations (North)

Existing - Elevations

0 5m

Side Elevations (West)

Notes

Do not scale this drawing - use only figured dimension

This drawing may only be used for the purpose n

No liability shall be accepted for any other use.

Approval

Project Ref

Project Title

Alterations to Allanmore Farmhouse Drumnadrochit

Drawing 1

General Arrangement As Existing Elevations

Work stage Options Appraisal

Scale Sheet
As shown A