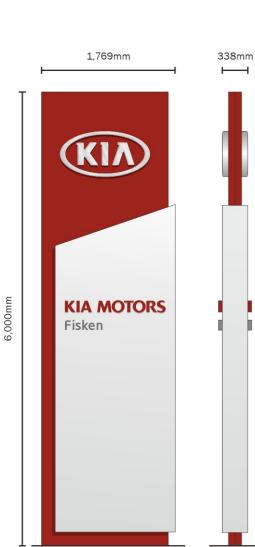

Sign 'A' Scale 1:50 Description: Totem with fret cut and pushed through moulded Kia logo. 'KIA MOTORS' and dealername text to be fret cut and pushed through clear acrylic with vinyl applied to face Materials: Powder coated aluminium, acrylic and vinyl Illumination: Internally illuminated Size: 1,769mm x 6,000mm Cap height for 'T' of 'MOTORS' = 150mm Logo size = 1,188mm x 600mm