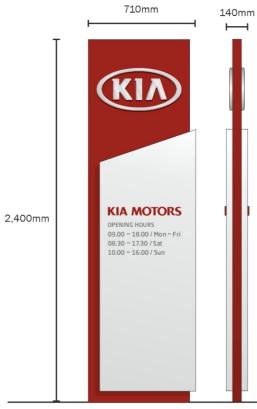

Sign 'E' Scale 1:25 Welcome Totem with applied 20mm acrylic logo Materials: Hi Gloss Dibond, acrylic Illumination: Non illuminated Size: 710mm x 2,400mm Cap height for 'O' of 'MOTORS' = 60mm Logo size = 560mm x 280mm