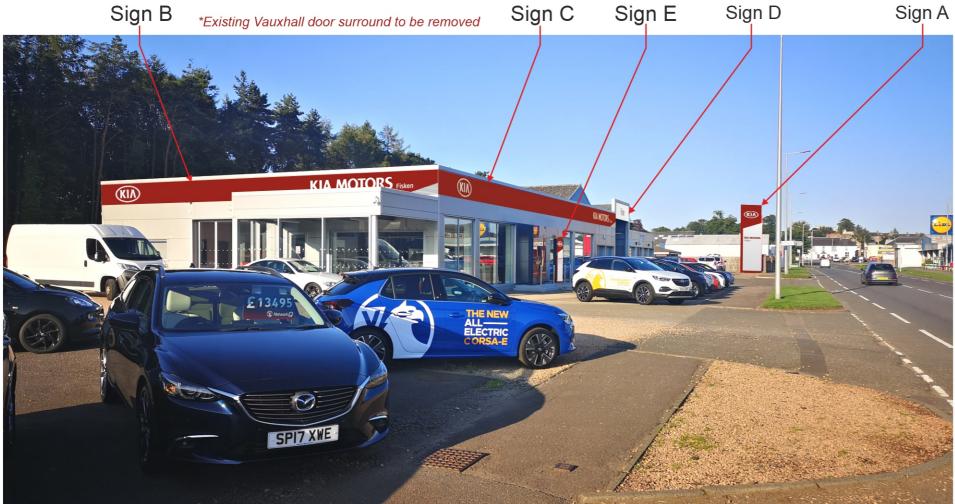

**Fisken** 

100mm 40mm

100mm

Sign 'B' Scale 1:100

Description: Folded fascia with fret cut and pushed through moulded KIA MOTORS' text & Chrome logo. Dealername to be fret cut and backed up acrylic Materials: Dibond, acrylic and vinyl Illumination: Internally illuminated Size: 18,350mm x 1000mm Logo height = 1,584mm x 800mm Cap height for 'O' of 'MOTORS' = 500mm Ground level to underside of sign: 3,400mm

Sign 'C'

Scale 1:100 Description: Folded fascia with fret cut and pushed through moulded KIA MOTORS' text & Chrome logo Dealername to be fret cut and backed up acrylic Materials: Dibond, acrylic and vinyl Illumination: Internally illuminated Size: 30,130mm x 1000mm Logo height = 1,584mm x 800mm Cap height for 'O' of 'MOTORS' = 500mm Ground level to underside of sign: 3,400mm

Sign 'D' Scale 1:50 Description: Dealer name sign Materials: aluminium, foamex Illumination: Non-illuminated Sizes: 5,000mm x 960mm Can height for 'F' of 'Fisken' = 360mm Ground level to underside of sign: 4670mm

Sign 'A' Scale 1:50 Description: Totem with fret cut and pushed through moulded Kia logo. 'KIA MOTORS' and dealername text to be fret cut and pushed through clear acrylic with vinyl applied to face Materials: Powder coated aluminium, acrylic and vinyl Illumination: Internally illuminated Size: 1,769mm x 6,000mm Cap height for 'T' of 'MOTORS' = 150mm Logo size = 1,188mm x 600mm

Sign 'E' Scale 1:25 Welcome Totem with applied 20mm acrylic logo Materials: Hi Gloss Dibond, acrylic Illumination: Non illuminated Size: 710mm x 2,400mm Cap height for 'O' of 'MOTORS' = 60mm Logo size = 560mm x 280mm