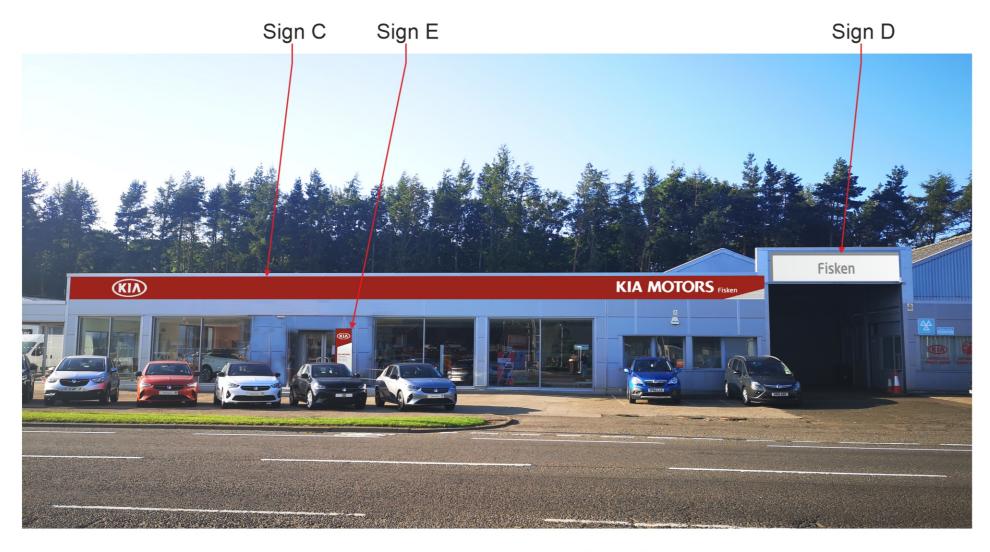

Sign 'C'

Scale 1:100 Description: Folded fascia with fret cut and pushed through moulded KIA MOTORS' text & Chrome logo Dealername to be fret cut and backed up acrylic Materials: Dibond, acrylic and vinyl Illumination: Internally illuminated Size: 30,130mm x 1000mm Logo height = 1,584mm x 800mm Cap height for 'O' of 'MOTORS' = 500mm Ground level to underside of sign: 3,400mm

Sign 'D' Scale 1:50 Description: Dealer name sign Materials: aluminium, foamex Illumination: Non-illuminated Sizes: 5,000mm x 960mm Can height for 'F' of 'Fisken' = 360mm Ground level to underside of sign: 4670mm

Sign 'E' Scale 1:25 Welcome Totem with applied 20mm acrylic logo Materials: Hi Gloss Dibond, acrylic Illumination: Non illuminated Size: 710mm x 2,400mm Cap height for 'O' of 'MOTORS' = 60mm Logo size = 560mm x 280mm