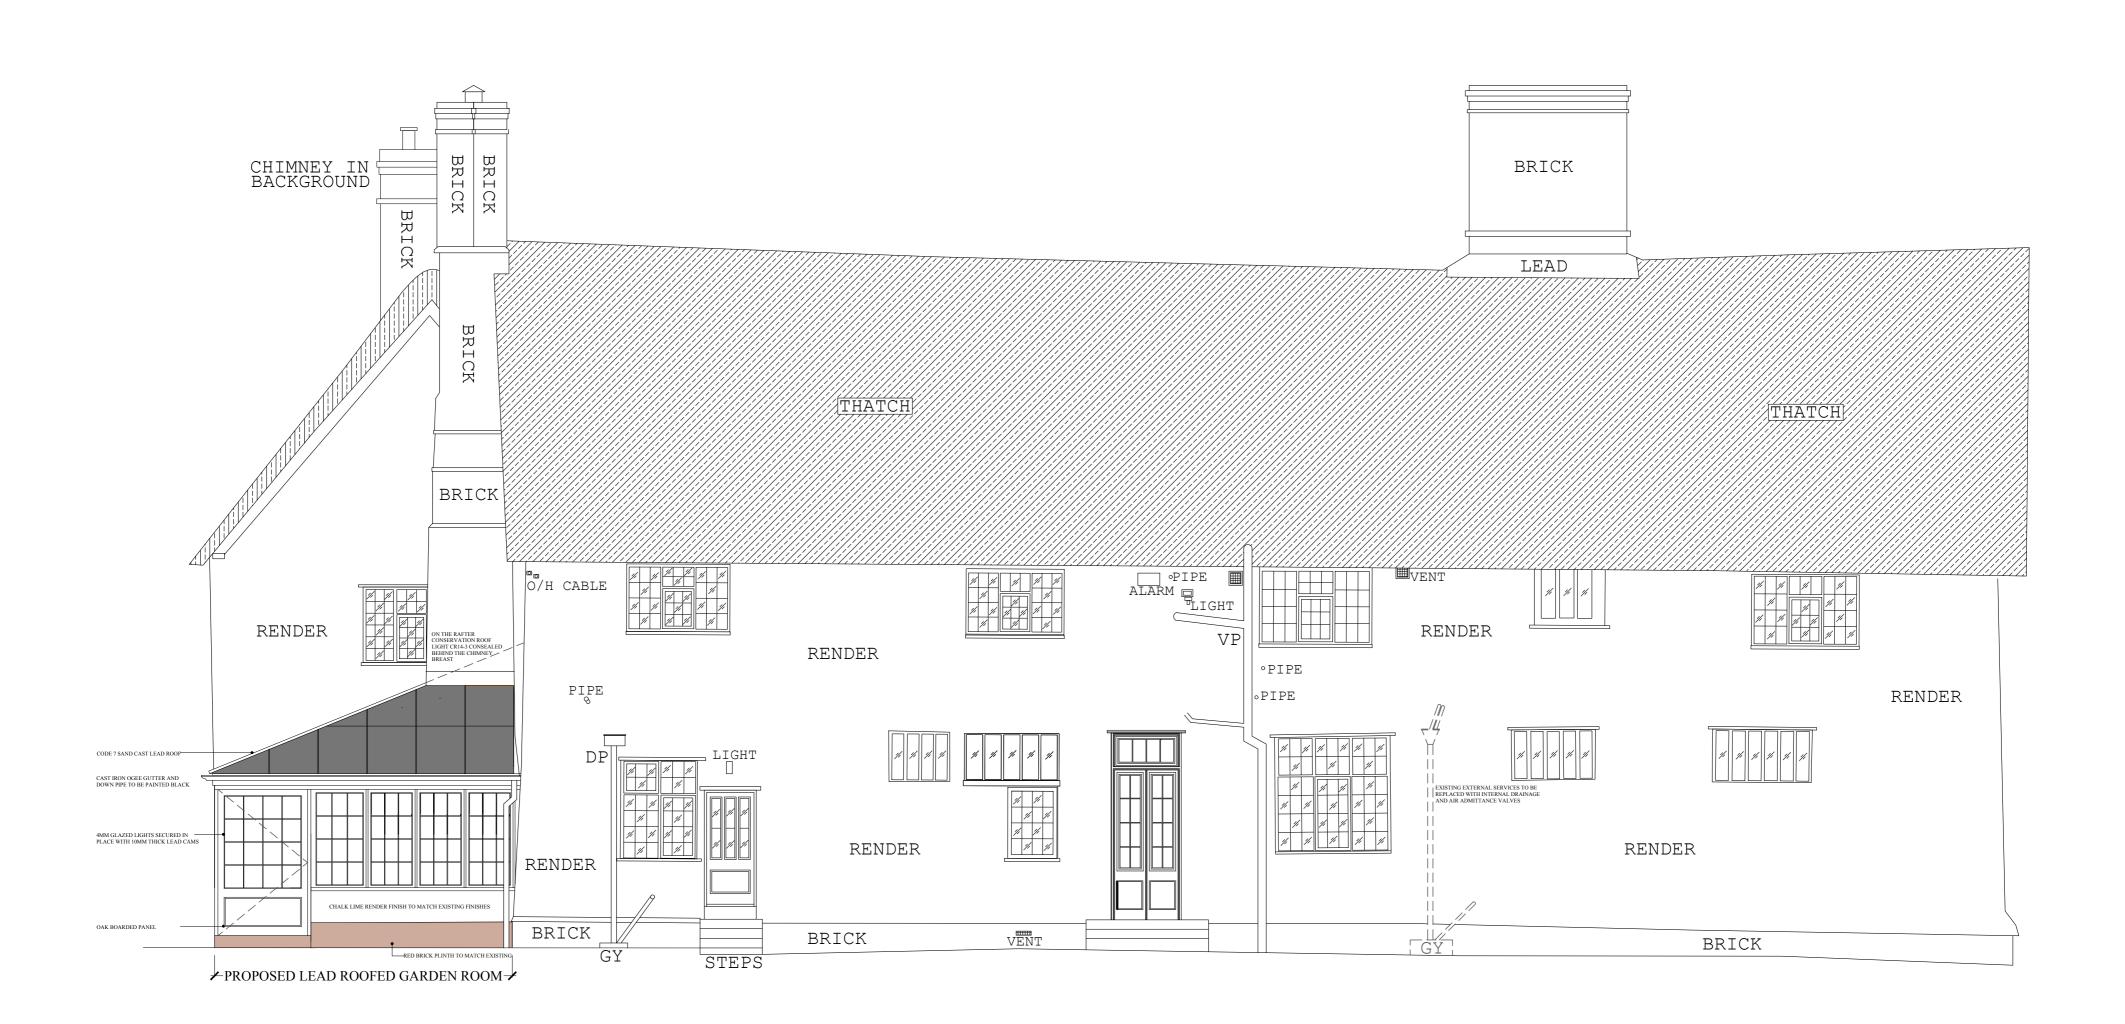

PROPOSED SOUTH EAST ELEVATION @ 1:50 SCALE

PROPOSED NORTH EAST ELEVATION @ 1:50 SCALE

| CLIENT<br>Elaine and Linus Wright | PROJECT NO.<br>2018/018 | DRAWING No.<br>104 | PROJECT<br>Brundish Manor, The Street,<br>Brundish, Suffolk, IP13 8BL | DESCRIPTION Proposed garden room and new leaded light door opening to the Southeast elevation | SCALE<br>1:50 @ A1 | DATE18.12.2020 | DRAWN BY<br>RP | ROB PEARCE ARCHITECTS Rob Pearce Architects The Old Post Office Earl Soham Suffolk IP13 7RT Tel: 01728 685887 Email: rob.pearce@frambroadband.com Website:www.robpearcearchitect |
|-----------------------------------|-------------------------|--------------------|-----------------------------------------------------------------------|-----------------------------------------------------------------------------------------------|--------------------|----------------|----------------|----------------------------------------------------------------------------------------------------------------------------------------------------------------------------------|
|-----------------------------------|-------------------------|--------------------|-----------------------------------------------------------------------|-----------------------------------------------------------------------------------------------|--------------------|----------------|----------------|----------------------------------------------------------------------------------------------------------------------------------------------------------------------------------|