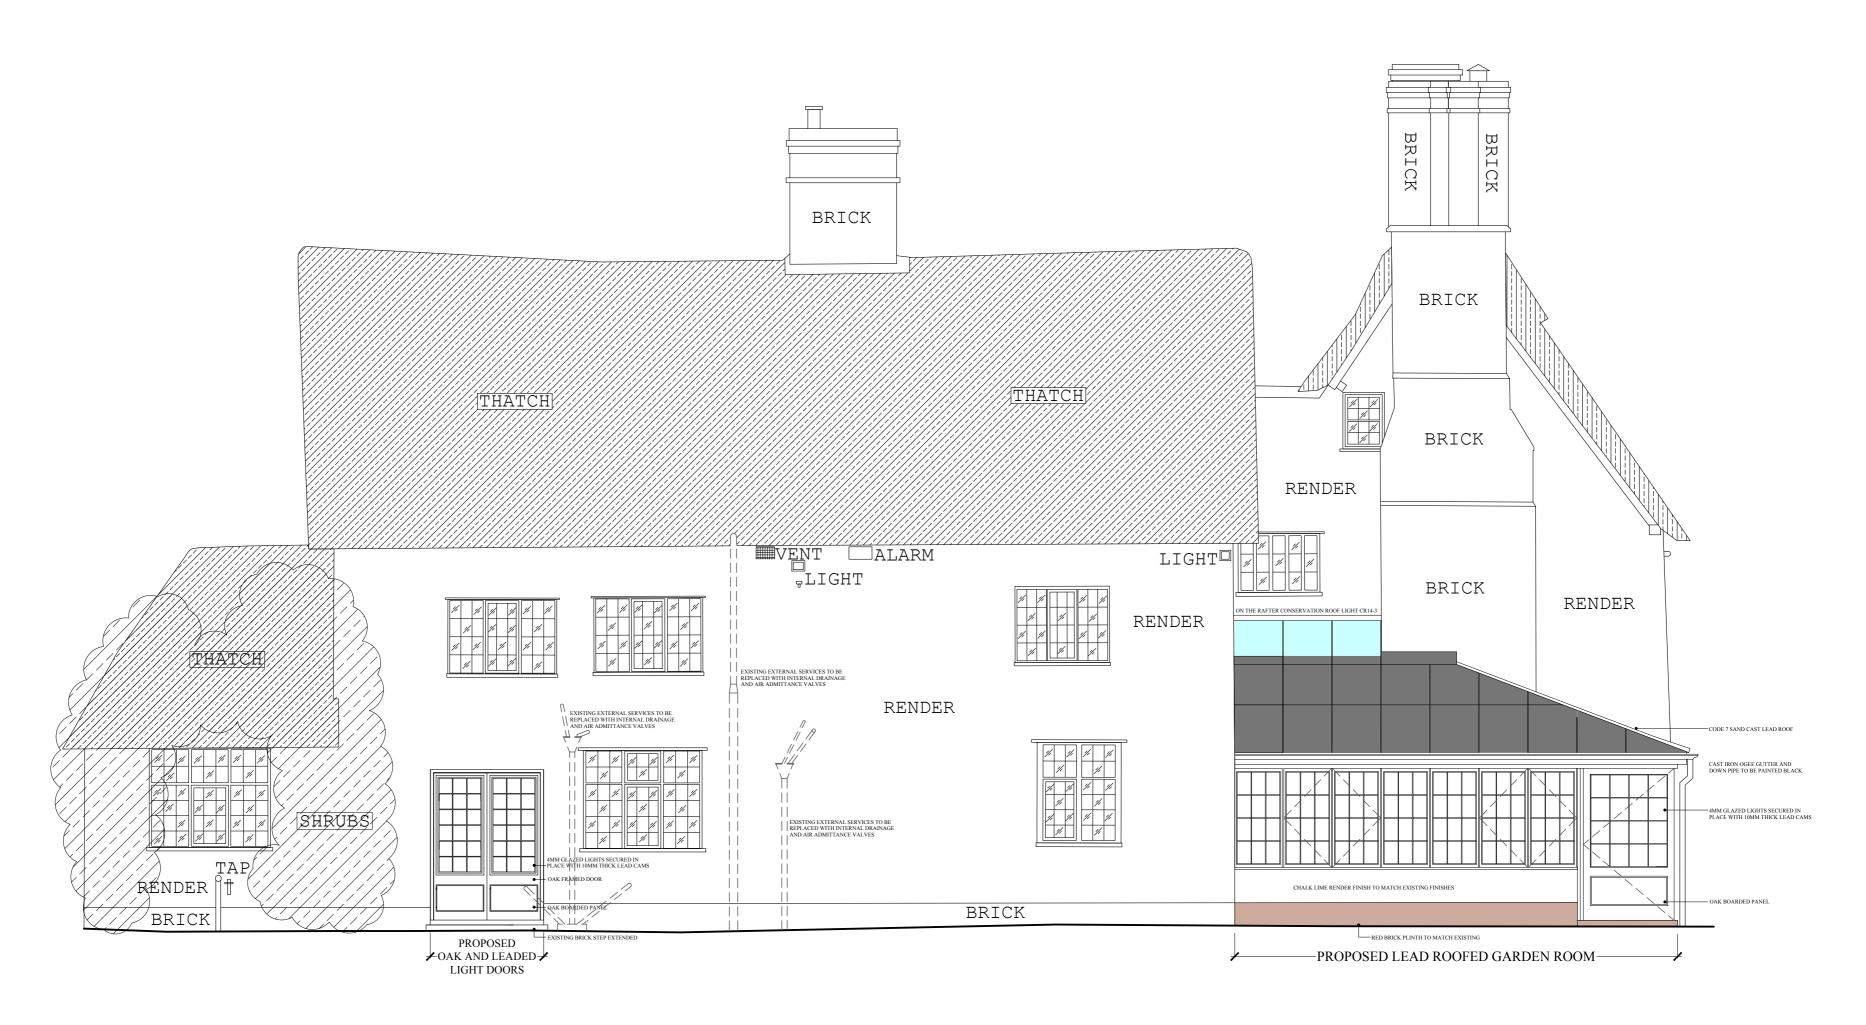

PROPOSED SOUTH EAST ELEVATION @ 1:50 SCALE

PROPOSED NORTH EAST ELEVATION @ 1:50 SCALE

| CLIENT<br>Elaine and Linus Wright | PROJECT NO.<br>2018/018 | DRAWING No.<br>104 | PROJECT<br>Brundish Manor, The Street,<br>Brundish, Suffolk, IP13 8BL | DESCRIPTION Proposed garden room and new leaded light door opening to the Southeast elevation | SCALE<br>1:50 @ A1 | DATE18.12.2020 | DRAWN BY<br>RP | ROB PEARCE ARCHITECTS Rob Pearce Architects The Old Post Office Earl Soham Suffolk IP13 7RT Tel: 01728 685887 Email: rob.pearce@frambroadband.com Website:www.robpearcearchitect |
|-----------------------------------|-------------------------|--------------------|-----------------------------------------------------------------------|-----------------------------------------------------------------------------------------------|--------------------|----------------|----------------|----------------------------------------------------------------------------------------------------------------------------------------------------------------------------------|
|-----------------------------------|-------------------------|--------------------|-----------------------------------------------------------------------|-----------------------------------------------------------------------------------------------|--------------------|----------------|----------------|----------------------------------------------------------------------------------------------------------------------------------------------------------------------------------|