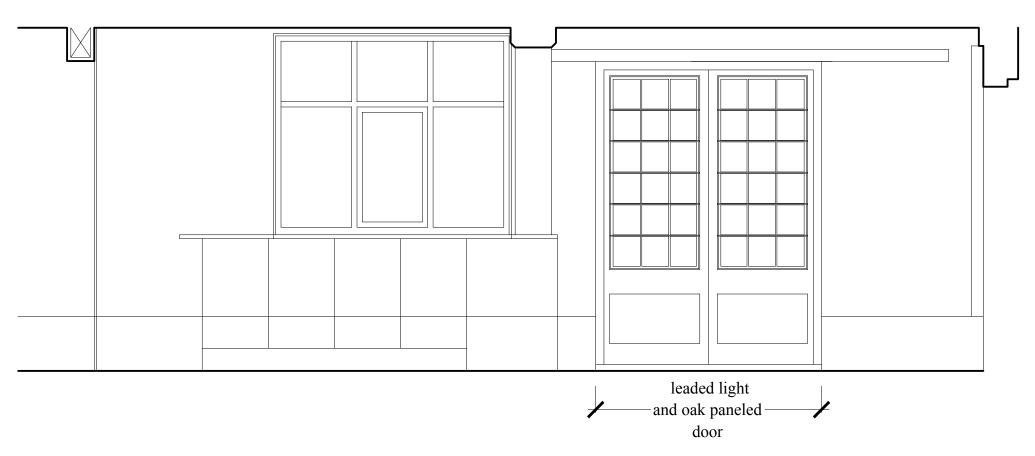

Existing internal south elevation of kitchen @ 1:25 scale

Proposed internal south elevation of kitchen @ 1:25 scale

| CLIENT PROJECT NO. 2018/018  PROJECT NO. 2018/018  PROJECT Brundish Manor, The Street, Brundish, Suffolk, IP13 8BL | DESCRIPTION Existing South elevation to the kitchen and Proposed new door opening | SCALE<br>1:25 @ A3 | DATE<br>06.05.2020 | DRAWN BY<br>RP | ROB PEARCE<br>ARCHITECTS<br>Rep Pears Archiders<br>France Control of the Control of the Control<br>Earl Storm (Pris 1972 885887<br>Tel: 01728 885887<br>Tel: 01728 685887<br>Email: rob.pearce@frambroadband.com<br>Website.www.robpearcearchitect |
|--------------------------------------------------------------------------------------------------------------------|-----------------------------------------------------------------------------------|--------------------|--------------------|----------------|----------------------------------------------------------------------------------------------------------------------------------------------------------------------------------------------------------------------------------------------------|
|--------------------------------------------------------------------------------------------------------------------|-----------------------------------------------------------------------------------|--------------------|--------------------|----------------|----------------------------------------------------------------------------------------------------------------------------------------------------------------------------------------------------------------------------------------------------|