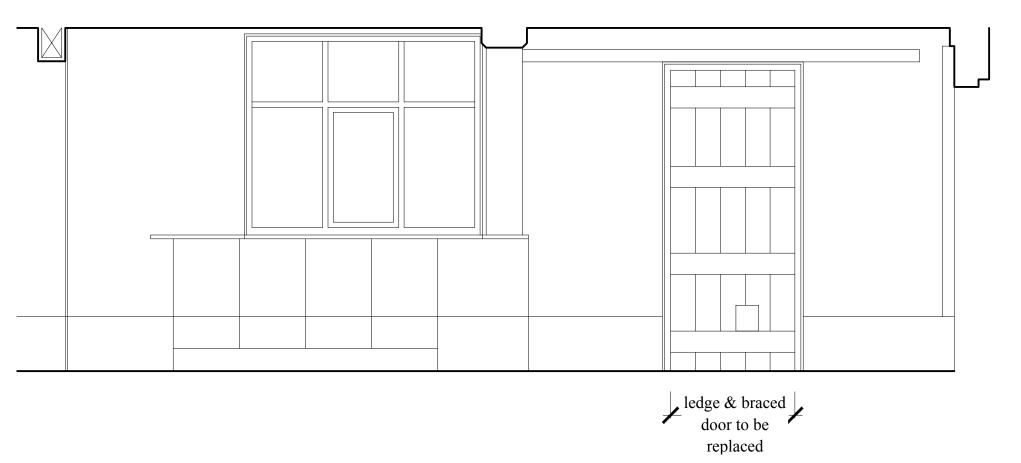

Existing internal south elevation of kitchen @ 1:25 scale

Proposed internal south elevation of kitchen @ 1:25 scale

| CLIENT PROJECT NO. 2018/018  PROJECT NO. 2018/018  PROJECT Brundish Manor, The Street, Brundish, Suffolk, IP13 8BL | DESCRIPTION Existing South elevation to the kitchen and Proposed new door opening | SCALE<br>1:25 @ A3 | DATE<br>06.05.2020 | DRAWN BY<br>RP | ROB PEARCE<br>ARCHITECTS<br>Rep Pears Archiders<br>France Control of the Control of the Control<br>Earl Storm (Pris 1972 885887<br>Tel: 01728 885887<br>Tel: 01728 685887<br>Email: rob.pearce@frambroadband.com<br>Website.www.robpearcearchitect |
|--------------------------------------------------------------------------------------------------------------------|-----------------------------------------------------------------------------------|--------------------|--------------------|----------------|----------------------------------------------------------------------------------------------------------------------------------------------------------------------------------------------------------------------------------------------------|
|--------------------------------------------------------------------------------------------------------------------|-----------------------------------------------------------------------------------|--------------------|--------------------|----------------|----------------------------------------------------------------------------------------------------------------------------------------------------------------------------------------------------------------------------------------------------|