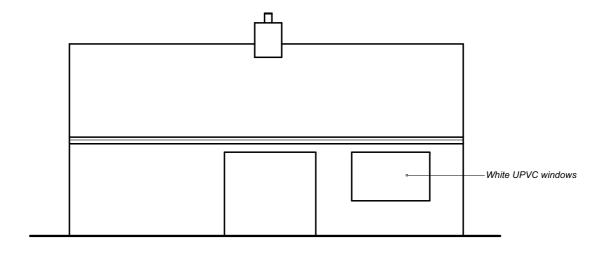

Existing North Elevation 1:100

Existing East Elevation 1:100 Existing West Elevation 1:100

Existing South Elevation 1:100

53 Manning Road, Bury St.Edmunds, Suffolk. IP32 7GF.

Tel: 01284 615533 Mob: 07715 208480