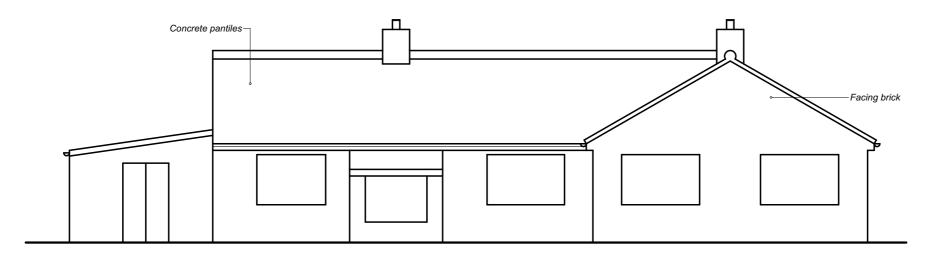

Existing North Elevation 1:100

Existing East Elevation 1:100 Existing West Elevation 1:100

Existing South Elevation 1:100

53 Manning Road, Bury St.Edmunds, Suffolk. IP32 7GF.

Tel: 01284 615533 Mob: 07715 208480