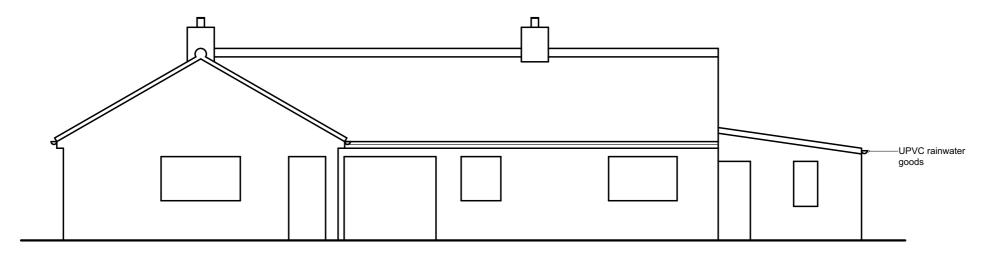

Existing North Elevation 1:100

Existing East Elevation 1:100 Existing West Elevation 1:100

Existing South Elevation 1:100

53 Manning Road, Bury St.Edmunds, Suffolk. IP32 7GF.

Tel: 01284 615533 Mob: 07715 208480